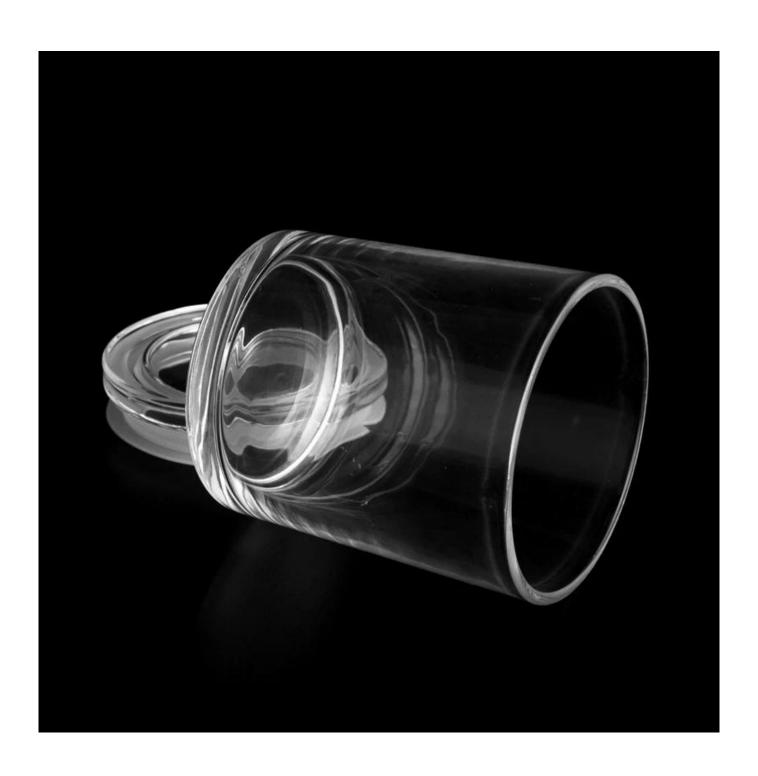

| 1-                |                                                                                    |
|-------------------|------------------------------------------------------------------------------------|
| Measure           | Item:SGJD22101801                                                                  |
|                   | lid                                                                                |
|                   | Dia: 90mm                                                                          |
|                   | Height: 20mm                                                                       |
|                   | Weight: 155g                                                                       |
|                   | Jar                                                                                |
|                   | Top dia: 90mm                                                                      |
|                   | Bottom dia: 84mm                                                                   |
|                   | Height: 102mm                                                                      |
|                   | Weight: 362g                                                                       |
|                   | Capacity: 445ml                                                                    |
| Packing           | Normal packing,Individual gift box, PVC box, window box, color box, white box, etc |
| Delivery time     | Within 35 days after the sample and order confirmed                                |
| Payment term      | 30% deposit by T/T in advance and the balance against the copy of B/L              |
| Shipment          | By sea,by air,by Express and your shipping agent is acceptable                     |
| Usage<br>Occasion | Home decor,Wedding Decoration,Wedding Favors,Decoration enhancement                |