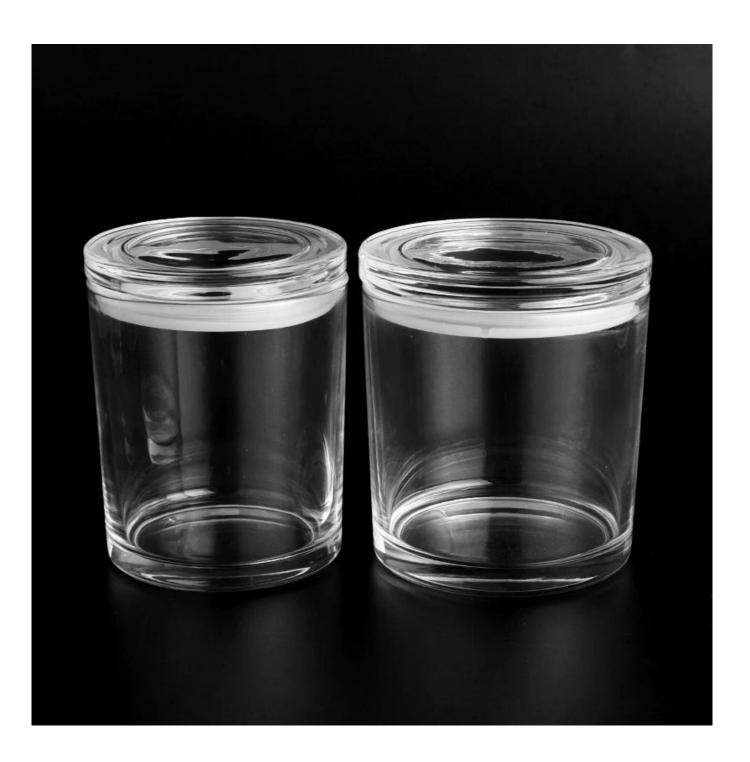

| 1-                |                                                                                    |
|-------------------|------------------------------------------------------------------------------------|
| Measure           | Item:SGJD22101801                                                                  |
|                   | lid                                                                                |
|                   | Dia: 90mm                                                                          |
|                   | Height: 20mm                                                                       |
|                   | Weight: 155g                                                                       |
|                   | Jar                                                                                |
|                   | Top dia: 90mm                                                                      |
|                   | Bottom dia: 84mm                                                                   |
|                   | Height: 102mm                                                                      |
|                   | Weight: 362g                                                                       |
|                   | Capacity: 445ml                                                                    |
| Packing           | Normal packing,Individual gift box, PVC box, window box, color box, white box, etc |
| Delivery time     | Within 35 days after the sample and order confirmed                                |
| Payment term      | 30% deposit by T/T in advance and the balance against the copy of B/L              |
| Shipment          | By sea,by air,by Express and your shipping agent is acceptable                     |
| Usage<br>Occasion | Home decor,Wedding Decoration,Wedding Favors,Decoration enhancement                |