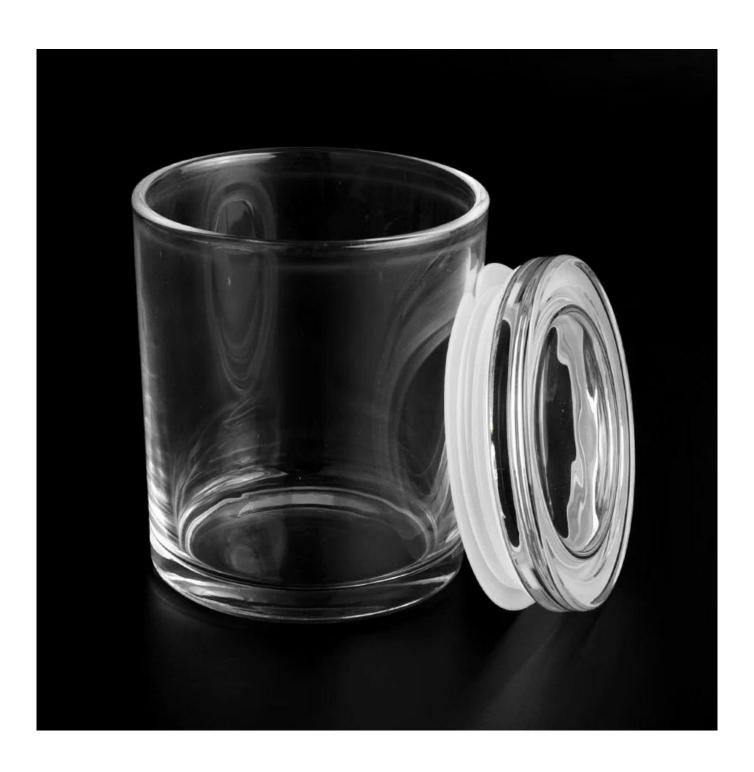

| 1-                |                                                                                    |
|-------------------|------------------------------------------------------------------------------------|
| Measure           | Item:SGJD22101801                                                                  |
|                   | lid                                                                                |
|                   | Dia: 90mm                                                                          |
|                   | Height: 20mm                                                                       |
|                   | Weight: 155g                                                                       |
|                   | Jar                                                                                |
|                   | Top dia: 90mm                                                                      |
|                   | Bottom dia: 84mm                                                                   |
|                   | Height: 102mm                                                                      |
|                   | Weight: 362g                                                                       |
|                   | Capacity: 445ml                                                                    |
| Packing           | Normal packing,Individual gift box, PVC box, window box, color box, white box, etc |
| Delivery time     | Within 35 days after the sample and order confirmed                                |
| Payment term      | 30% deposit by T/T in advance and the balance against the copy of B/L              |
| Shipment          | By sea,by air,by Express and your shipping agent is acceptable                     |
| Usage<br>Occasion | Home decor,Wedding Decoration,Wedding Favors,Decoration enhancement                |