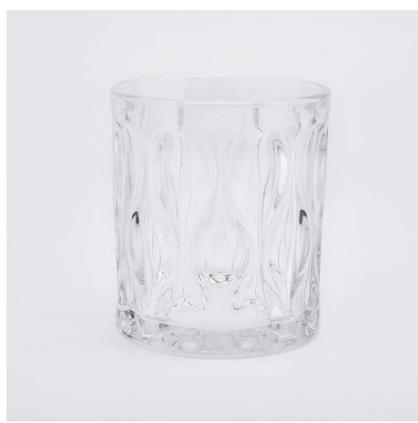

## Flexible size design can quickly expand your market

Top dia: 85mm Bottom dia: 82mm Height: 97mm Weight: 362g Capacity: 327ml

We turn your ideas into creative fragrance products and sell them in the local market.

#### **Product Features**

- 1. Home decoration glass candle jars of high quality.
- 2. Suitable for use in hotel, home, etc.
- 3. Meet the ASTM test product features.