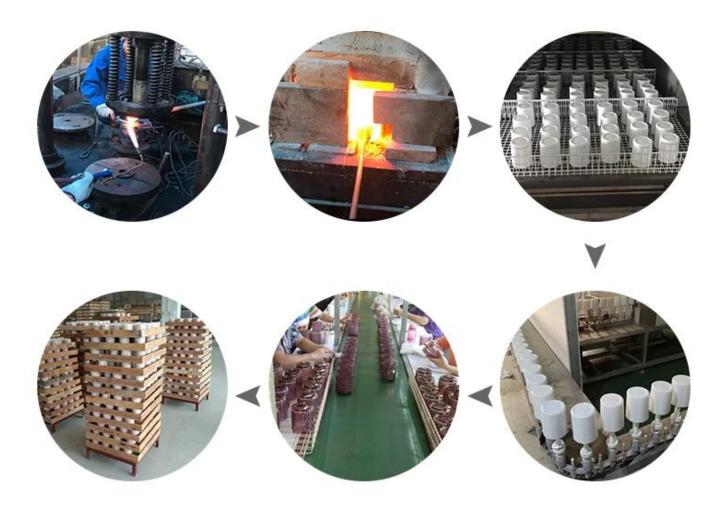

NEST Fragrance have a long-term relationship with Sunny.

## What Do We Have

Sunny Glassware has passed the ISO 90012008/2015 quality management system certification and implemented corporate intellectual property standards to protect the interests of its customers.









Corporate intellectual property



Patent No.: 201630655323.4

The existence of Sunny Glassware exceeds **Shenzhen sample room has 5000 pieces** Wide choice. It won a lot of affirmation <u>Customer evaluation</u>. Welcome to the Shenzhen office! As shown below **Only part of the design candlestick we have**Welcome to the Shenzhen office to find your favorite, it will bring you a big surprise, because it is difficult to find such another supplier in China.



**Glass Production Line** 

## **Glass Production Lines**



## **Online factory visit**

Hereby watch our production line video online, welcome to visit us on site.







Mechanical press technology





IS machine technology

Hand blowing technique

## **More videos**

## The characteristics of the machine pressed glass candlestick

Normaly Open Mold Machine-Pressed Craft is used to make candlesticks with the top diameter below the bottom

- . Mass production with high MOQ
- . Embossed pattern on the outer wall
- . Maximum Minimum thickness: 1.5~10mm
- . Bottom thickness:  $4\sim30\text{mm}$
- . Low-cost fine patterns on the exterior wall.

## **Packaging & Shipping**

# TPACKAGING&SHIPPING\_





#### **Application method**

- 1. Use it under the guidance of an adult
- 2. Rinse with water or boiling water before use
- 3. Do not touch the edge