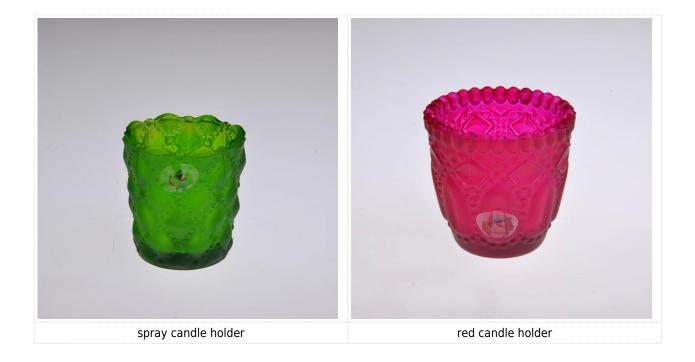

|
| For your choices | <ol> <li>Any logo printing on the glass body.</li> <li>Any color painted ,frost, electro plate, pattern laser carver for the finish;</li> <li>Special package like shrink wrap, color gift box, white gift box etc:</li> <li>Open new mould for the glass, wood, plastic or metal as you like</li> <li>Different size and shapes meet your needs.</li> </ol> |

## **Product features:**

- 1. The logo and color is baked in 580 celsuis high temperature, pure & poisonless.
- 2. The mouth of cup is carefully polishes to ensure comfortable for using.
- ${\tt 3. Carving, gold-rim, decal\ or\ embosses\ craft, handmade, exquisite \& elegant.}$
- 4.Our product could pass the SGS,FDA,BV and LFGB test

## **Product Show:**



Related product[



## **Company Show:**



Factory show:



FAQ