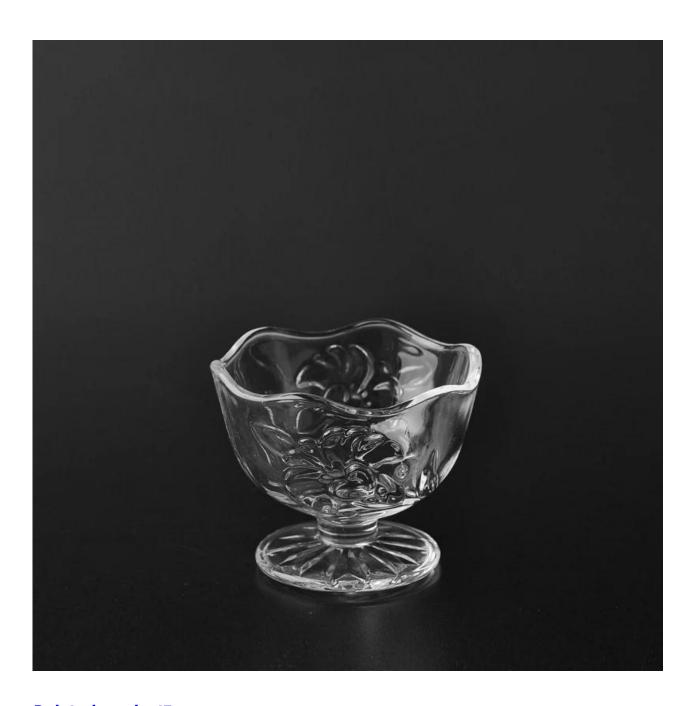

## **Specifications:**

| Material         | Glass                                                                                                                                                                                                                                                                                                                                                        |
|------------------|--------------------------------------------------------------------------------------------------------------------------------------------------------------------------------------------------------------------------------------------------------------------------------------------------------------------------------------------------------------|
| Color            | clear glass                                                                                                                                                                                                                                                                                                                                                  |
| Process          | machine press glass                                                                                                                                                                                                                                                                                                                                          |
| Samples time     | <ol> <li>5 days if at exit shaped and size of glass.</li> <li>15 days if need new shape or size of glass.</li> </ol>                                                                                                                                                                                                                                         |
| <br> Packing<br> | Normal packing,24or 36pcs into export carton, carton with cardboard divider                                                                                                                                                                                                                                                                                  |
| Product Capacity | 500,000~1,000,000 pcs per month                                                                                                                                                                                                                                                                                                                              |
| Delivery time    | Within 35 days after the sample and order confirmed                                                                                                                                                                                                                                                                                                          |
| Payment terms    | 30% deposit by T/T in advance and the balance against the copy of B/L                                                                                                                                                                                                                                                                                        |
| Shipment         | By sea, by air, by Express and your shipping agent is acceptable                                                                                                                                                                                                                                                                                             |
| Product Features | 1.Unique design 2.Lowest price 3.Hightest quality 4.Soonest shipment                                                                                                                                                                                                                                                                                         |
| For your choices | <ol> <li>Any logo printing on the glass body.</li> <li>Any color painted ,frost, electro plate, pattern laser carver for the finish;</li> <li>Special package like shrink wrap, color gift box, white gift box etc:</li> <li>Open new mould for the glass, wood, plastic or metal as you like</li> <li>Different size and shapes meet your needs.</li> </ol> |