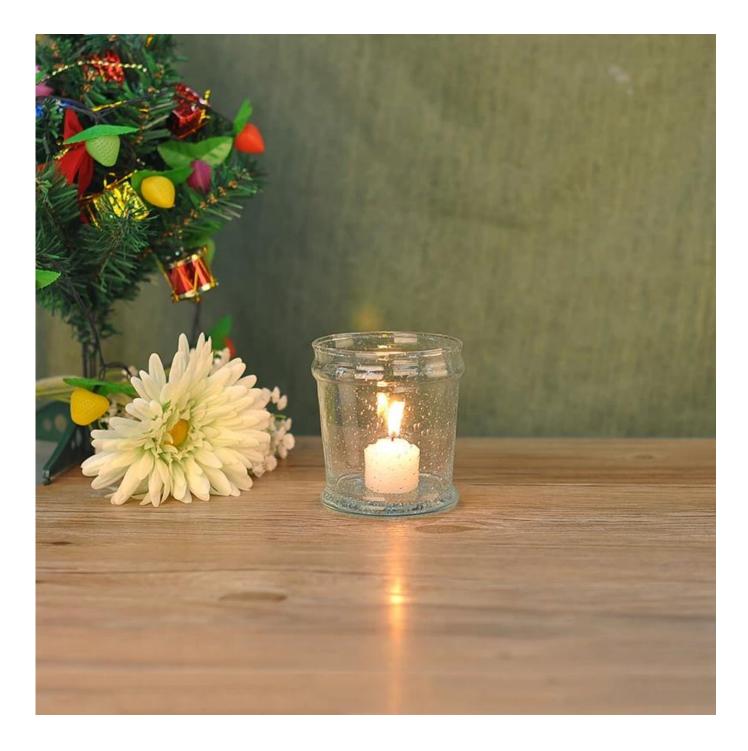

## **Factory Show**

Every day is sunny day

Method of application:

- 1. Using it under guide of the adult
- 2. Washing it with clean or boiling water before usage
- 3. No touching the rim of glass cup, try to take the bottom or the handle of it

**Cautions:** 

- 1. Beer, red wine, white wine, beverage or hot water not be too full
- 2. To avoid to hurt your children's hand , please put it in the place where they can't reach

- **3. Avoid dropping ,Collision and strong impact**
- 4. Not available for microwave oven
- 5. To prevent it from cracking, do not put it over open fire directly