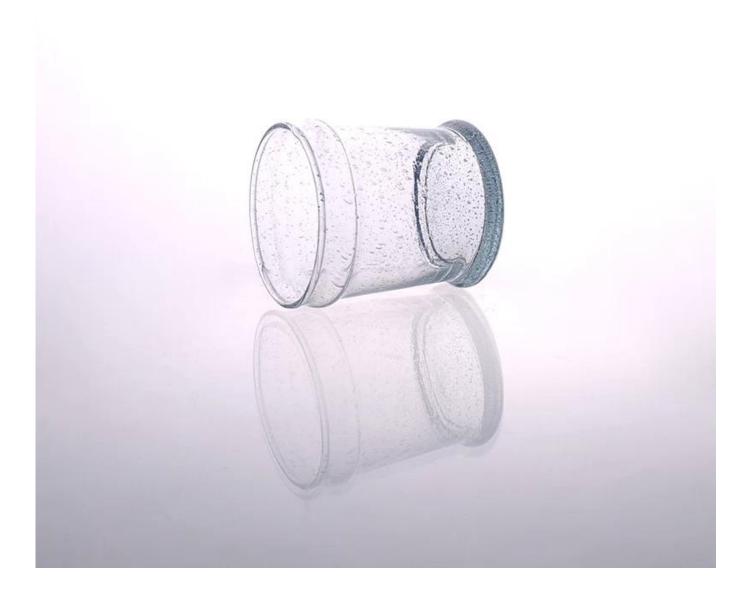

| E Product Details Every day is sunny day |                                                                            |
|------------------------------------------|----------------------------------------------------------------------------|
| Item No.                                 | SGLYP15020202                                                              |
| Material                                 | Hight white glass                                                          |
| Process                                  | Mouth blow                                                                 |
| Samples time                             | 1. 5 days if at exist shaped and size of glass                             |
|                                          | 2. 15 days if need new shape or size of glass                              |
| Packing                                  | Normal packing,6 pcs into inner box, 72 pcs per carton                     |
| Product Capacity                         | 500,000~1,000,000 pcs per month                                            |
| Delivery time                            | Within 35 days after the sample and order confirmed                        |
| Payment terms                            | 30% deposit by T/T in advance and the balance against the copy of B/L      |
| Shipment                                 | By sea, by air, by Express and your shipping agent is acceptable           |
|                                          | 1. Mouth blow glass candle cup with high quality                           |
| Product Features                         | 2. Suitable for used in hotel, home, etc.                                  |
|                                          | 3. It is eco-friendly                                                      |
|                                          | 4. Meet FDA test , CA 65 test                                              |
| For your choices                         | 1. Different designs and sizes for choice                                  |
|                                          | 2 .Any color painted, frost, electroplate, pattern laser carver processing |
|                                          | 3. Special package like shrink wrap, color gift box, white gift box etc.   |
|                                          | 4. We have exclusive workers for quality control                           |
|                                          | 5. We have professional workshop and warehouse to ensure the delivery time |

Every day is sunny day