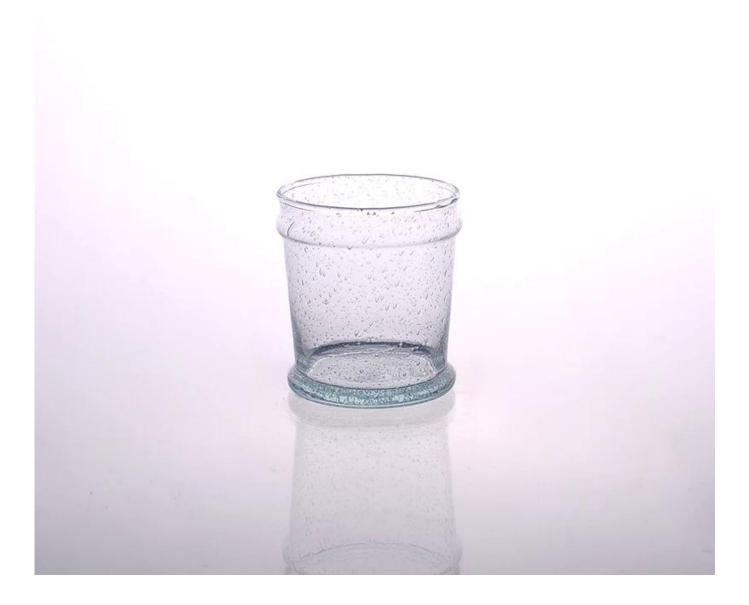

| E Product Details Every day is sunny day |                                                                            |
|------------------------------------------|----------------------------------------------------------------------------|
| Item No.                                 | SGLYP15020202                                                              |
| Material                                 | Hight white glass                                                          |
| Process                                  | Mouth blow                                                                 |
| Samples time                             | 1. 5 days if at exist shaped and size of glass                             |
|                                          | 2. 15 days if need new shape or size of glass                              |
| Packing                                  | Normal packing,6 pcs into inner box, 72 pcs per carton                     |
| Product Capacity                         | 500,000~1,000,000 pcs per month                                            |
| Delivery time                            | Within 35 days after the sample and order confirmed                        |
| Payment terms                            | 30% deposit by T/T in advance and the balance against the copy of B/L      |
| Shipment                                 | By sea, by air, by Express and your shipping agent is acceptable           |
|                                          | 1. Mouth blow glass candle cup with high quality                           |
| Product Features                         | 2. Suitable for used in hotel, home, etc.                                  |
|                                          | 3. It is eco-friendly                                                      |
|                                          | 4. Meet FDA test , CA 65 test                                              |
| For your choices                         | 1. Different designs and sizes for choice                                  |
|                                          | 2 .Any color painted, frost, electroplate, pattern laser carver processing |
|                                          | 3. Special package like shrink wrap, color gift box, white gift box etc.   |
|                                          | 4. We have exclusive workers for quality control                           |
|                                          | 5. We have professional workshop and warehouse to ensure the delivery time |

Every day is sunny day