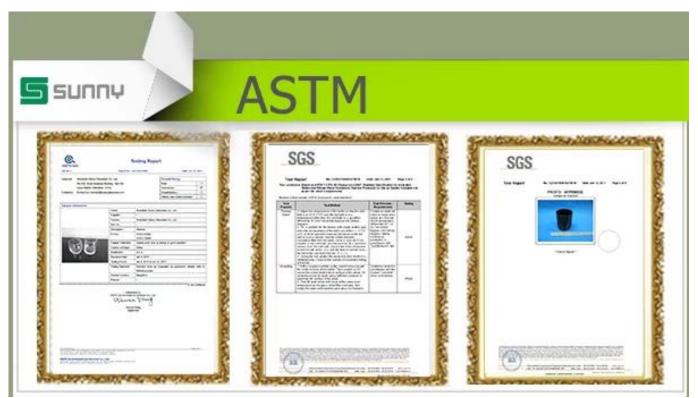

| E Product Details Every day is sunny day |                                                                            |
|------------------------------------------|----------------------------------------------------------------------------|
| Item No.                                 | SGLYP15020202                                                              |
| Material                                 | Hight white glass                                                          |
| Process                                  | Mouth blow                                                                 |
| Samples time                             | 1. 5 days if at exist shaped and size of glass                             |
|                                          | 2. 15 days if need new shape or size of glass                              |
| Packing                                  | Normal packing,6 pcs into inner box, 72 pcs per carton                     |
| Product Capacity                         | 500,000~1,000,000 pcs per month                                            |
| Delivery time                            | Within 35 days after the sample and order confirmed                        |
| Payment terms                            | 30% deposit by T/T in advance and the balance against the copy of B/L      |
| Shipment                                 | By sea, by air, by Express and your shipping agent is acceptable           |
|                                          | 1. Mouth blow glass candle cup with high quality                           |
| Product Features                         | 2. Suitable for used in hotel, home, etc.                                  |
|                                          | 3. It is eco-friendly                                                      |
|                                          | 4. Meet FDA test , CA 65 test                                              |
| For your choices                         | 1. Different designs and sizes for choice                                  |
|                                          | 2 .Any color painted, frost, electroplate, pattern laser carver processing |
|                                          | 3. Special package like shrink wrap, color gift box, white gift box etc.   |
|                                          | 4. We have exclusive workers for quality control                           |
|                                          | 5. We have professional workshop and warehouse to ensure the delivery time |