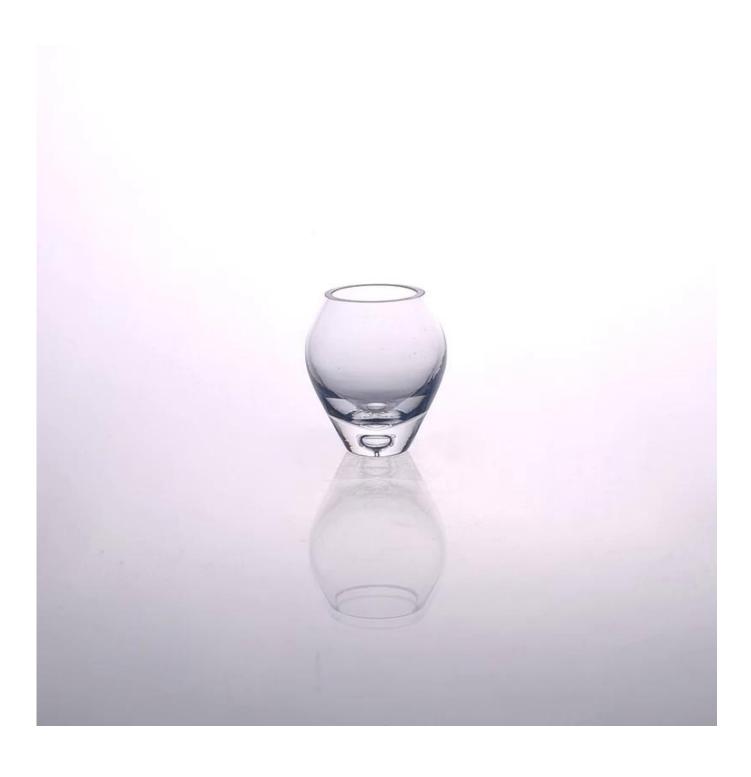

| 5 Prod           | duct Details Every day is sunny of                                         |
|------------------|----------------------------------------------------------------------------|
| Item No.         | SGLYP15020201                                                              |
| Material         | Hight white glass                                                          |
| Process          | Machine Blowing                                                            |
| Samples time     | 1. 5 days if at exist shaped and size of glass                             |
|                  | 2. 15 days if need new shape or size of glass                              |
| Packing          | Normal packing,6 pcs into inner box, 72 pcs per carton                     |
| Product Capacity | 500,000~1,000,000 pcs per month                                            |
| Delivery time    | Within 35 days after the sample and order confirmed                        |
| Payment terms    | 30% deposit by T/T in advance and the balance against the copy of B/L      |
| Shipment         | By sea, by air, by Express and your shipping agent is acceptable           |
| Product Features | 1. Machine Made glass candle cup with high quality                         |
|                  | 2. Suitable for used in hotel, home, etc.                                  |
|                  | 3. It is eco-friendly                                                      |
|                  | 4. Meet FDA test , CA 65 test                                              |
|                  | 1. Different designs and sizes for choice                                  |
|                  | 2 .Any color painted, frost, electroplate, pattern laser carver processing |
| For your choices | 3. Special package like shrink wrap, color gift box, white gift box etc.   |
|                  | 4. We have exclusive workers for quality control                           |
|                  | 5. We have professional workshop and warehouse to ensure the delivery time |