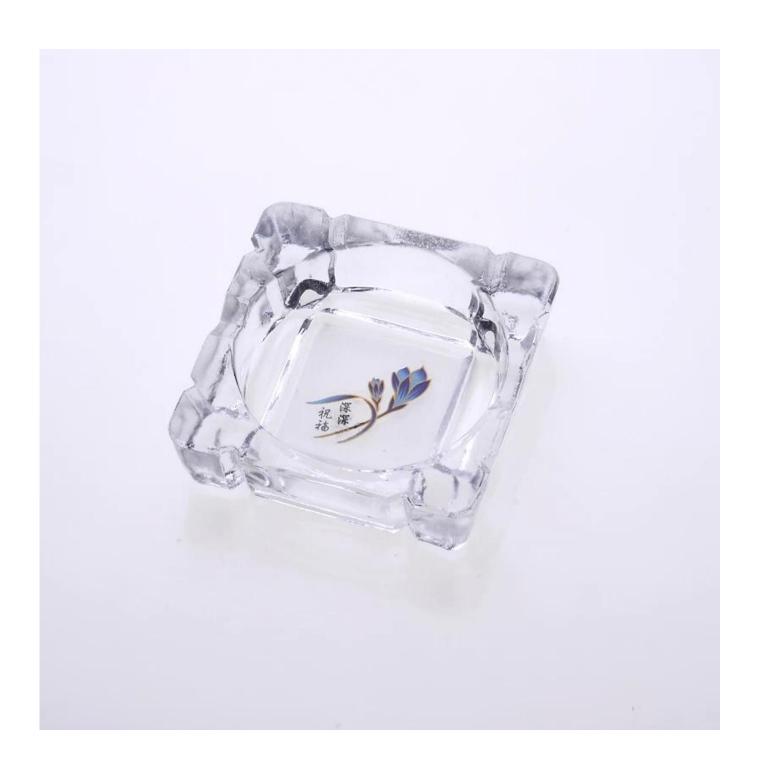

## **Clear Thick Square Cigarette Tobacco Smoke Ashtray**

| Product Details  |                                                                                                                                                                                                  |
|------------------|--------------------------------------------------------------------------------------------------------------------------------------------------------------------------------------------------|
| Product ID       | SGA019                                                                                                                                                                                           |
| Material         | Hight White Square Glass Smoke Ashtray                                                                                                                                                           |
| Crafts           | Machine Pressed Smoke Ashtray                                                                                                                                                                    |
| Capacity         | 500,000 to 1,000,000 / month                                                                                                                                                                     |
| Sample Time      | <ol> <li>5 days if at exit shaped and size of glass</li> <li>15 days if need new shape or size of glass</li> </ol>                                                                               |
| Delivery Time    | 35 days after sample and order confirmation                                                                                                                                                      |
| Payment Terms    | T / T 30% down payment, pay the balance due to see a copy of the bill of lading                                                                                                                  |
| Transport        | By sea,by air,by Express and your shipping agent is acceptable                                                                                                                                   |
| Product Features | <ol> <li>Machine pressed Glass Ashtray</li> <li>Usage:used in pub, hotel, restaurants, hotel,etc</li> <li>Professional Q/C for quality control.</li> <li>Meet FDA test and food grade</li> </ol> |