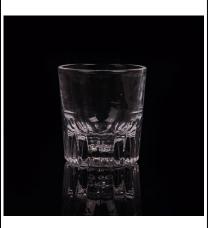

# Clear Tall Beverage Glass Juice Drinking Cup for Home Essentials

| Product Details  |                                                                                                                                               |
|------------------|-----------------------------------------------------------------------------------------------------------------------------------------------|
|                  |                                                                                                                                               |
| Material         | Glass                                                                                                                                         |
| Crafts           | Machine pressed                                                                                                                               |
| Package          | General packaging, 48 / Carton                                                                                                                |
| Capacity         | 500,000 to 1,000,000 / month                                                                                                                  |
| Delivery Time    | 35 days after sample and order confirmation                                                                                                   |
| Payment Terms    | T / T 30% down payment, pay the balance due to see a copy of the bill of lading                                                               |
| Transport        | Maritime transport, air transport, international express delivery; guests designated freight forwarding                                       |
| Product Features | <ol> <li>Machine Pressed</li> <li>Can be used in hotels, home,bar,etc</li> <li>Environmental material</li> <li>FDA test, CA65 test</li> </ol> |