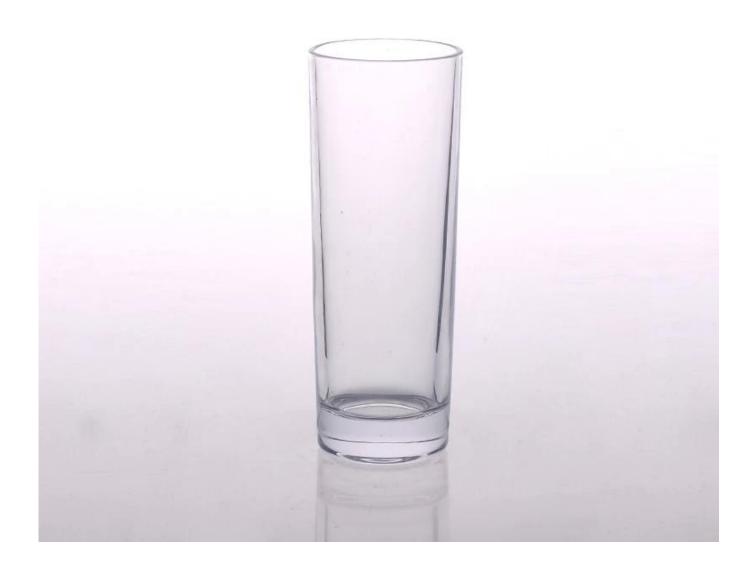

# Clear Tall Beverage Glass Juice Drinking Cup for Home Essentials

| Product Details  |                                                                                                                                               |
|------------------|-----------------------------------------------------------------------------------------------------------------------------------------------|
|                  |                                                                                                                                               |
| Material         | Glass                                                                                                                                         |
| Crafts           | Machine pressed                                                                                                                               |
| Package          | General packaging, 48 / Carton                                                                                                                |
| Capacity         | 500,000 to 1,000,000 / month                                                                                                                  |
| Delivery Time    | 35 days after sample and order confirmation                                                                                                   |
| Payment Terms    | T / T 30% down payment, pay the balance due to see a copy of the bill of lading                                                               |
| Transport        | Maritime transport, air transport, international express delivery; guests designated freight forwarding                                       |
| Product Features | <ol> <li>Machine Pressed</li> <li>Can be used in hotels, home,bar,etc</li> <li>Environmental material</li> <li>FDA test, CA65 test</li> </ol> |