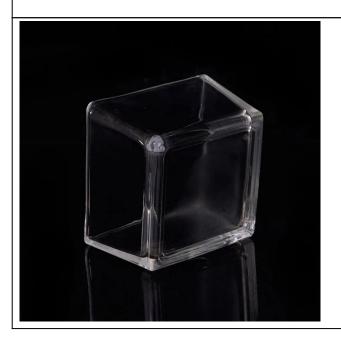

# **Clear Square Tealight Glass Candle Jar Wholesale**

## Product Details

| Item No. | SGLYP17042411                                                                      |
|----------|------------------------------------------------------------------------------------|
| Sizes    | Top dia[]78*78mm  Bottom dia[]67*67mm  Height[]49mm  Weight[]186g  Capacity[]161ml |