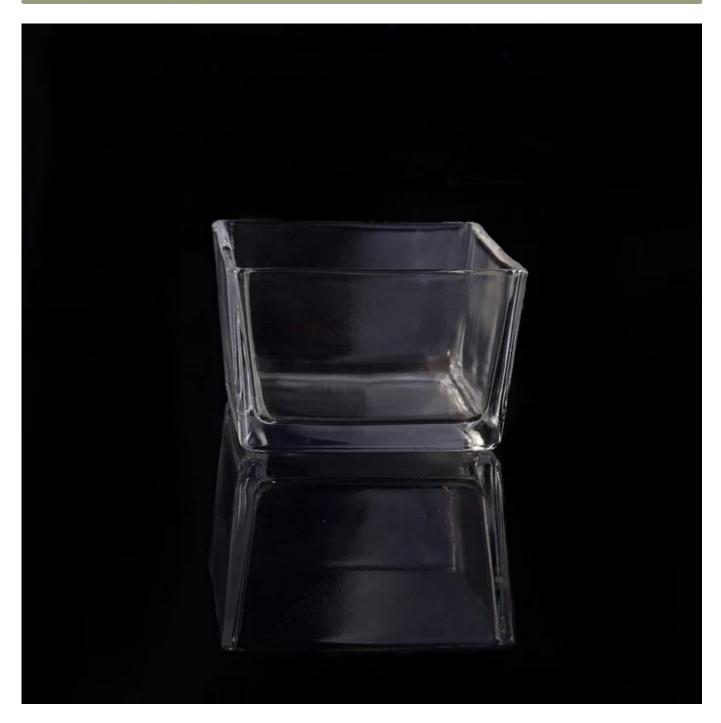

## Product Details

| Item No. | SGLYP17042411                                                                      |
|----------|------------------------------------------------------------------------------------|
| Sizes    | Top dia[]78*78mm  Bottom dia[]67*67mm  Height[]49mm  Weight[]186g  Capacity[]161ml |