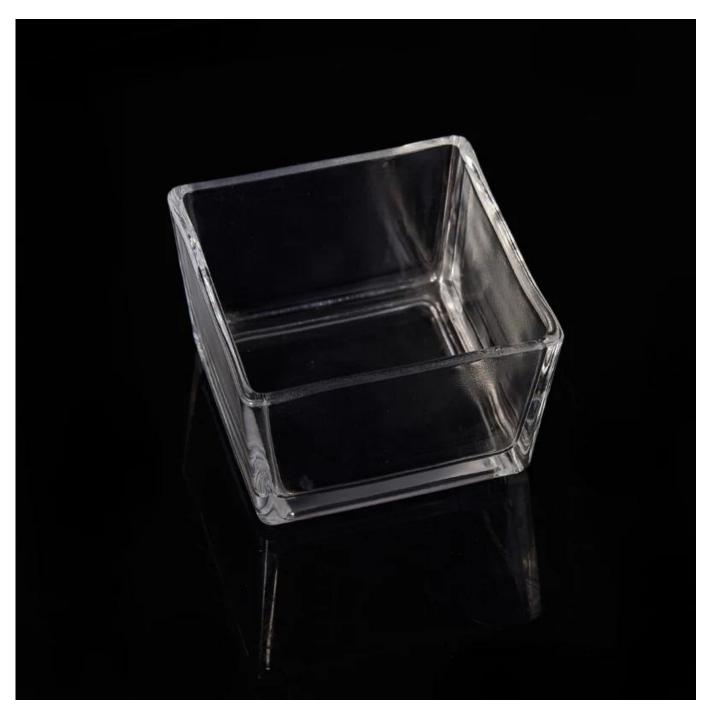

# **Clear Square Tealight Glass Candle Jar Wholesale**

## Product Details

| Item No. | SGLYP17042411                                                                      |
|----------|------------------------------------------------------------------------------------|
| Sizes    | Top dia[]78*78mm  Bottom dia[]67*67mm  Height[]49mm  Weight[]186g  Capacity[]161ml |