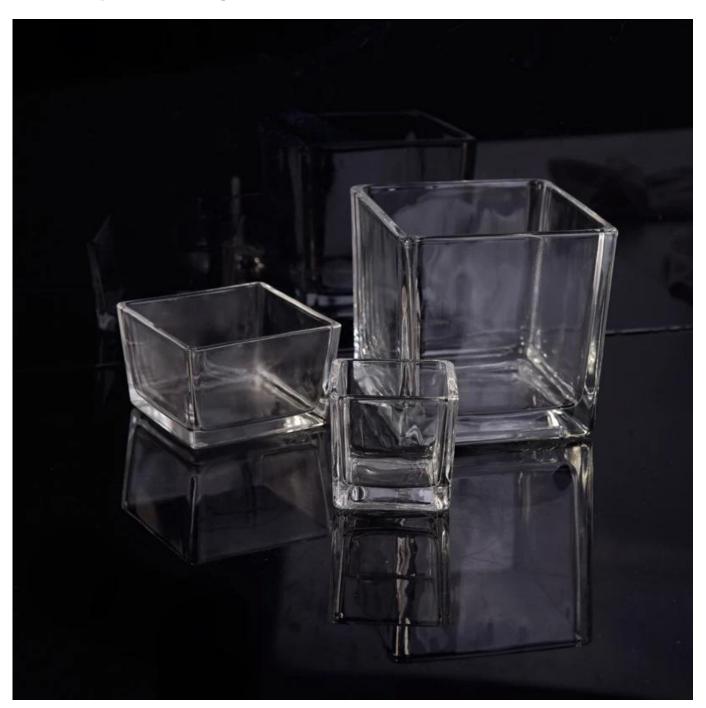

## Product Details

| Item No. | SGLYP17042411                                                                      |
|----------|------------------------------------------------------------------------------------|
| Sizes    | Top dia[]78*78mm  Bottom dia[]67*67mm  Height[]49mm  Weight[]186g  Capacity[]161ml |