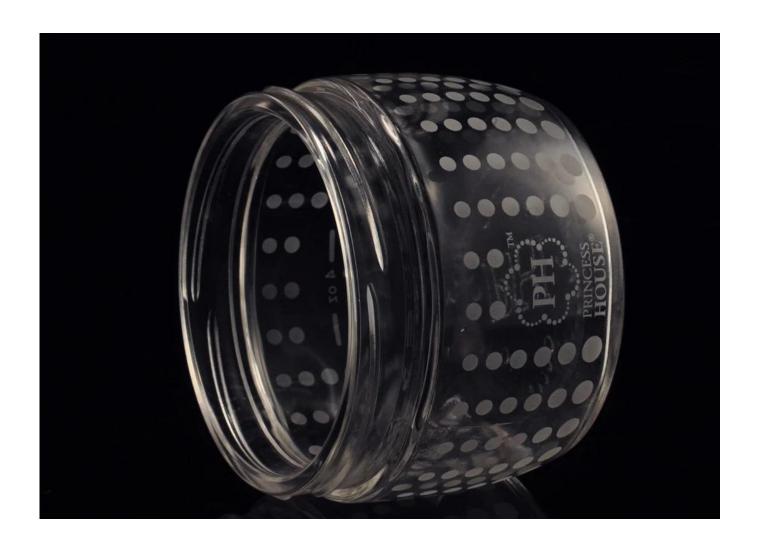

### **Clear Round Spot Barrel Shape Wholesale Glass Jar**

019m65-05M

### Product Details Product ID SG15102801 Hight White Glass Glass Jar Material Crafts IS Machine Glass Jar 500,000 to 1,000,000 pcs. per month Capacity **Delivery Time** Within 35 days after sample and order confirmation **Payment Terms** T / T 30% down payment, pay the balance due to see a copy of the bill of Transport By sea, by air, by Express and your shipping agent is acceptable 1. IS Machine Glass Jar 2. Suitable for used in hotel, home, etc. **Product Features** 3. It is eco-friendly 4. Meet FDA, LFGB test 1. Different designs and sizes for choice 2 .Any color painted, frost, electroplate, pattern laser carver processing For your choices 3. Special package like shrink wrap, color gift box, white gift box etc.