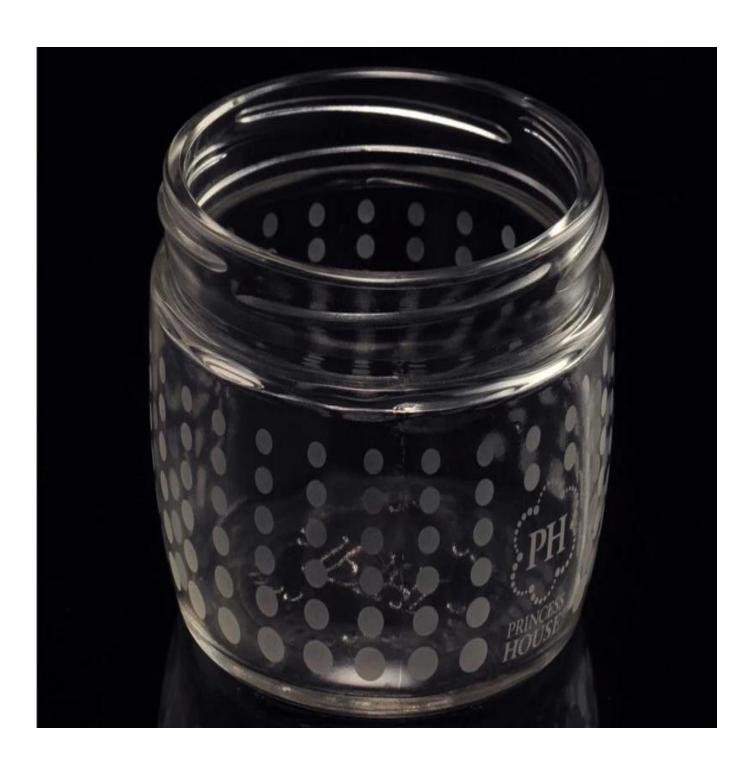

### **Clear Round Spot Barrel Shape Wholesale Glass Jar**

019m65-05M

### Product Details Product ID SG15102801 Hight White Glass Glass Jar Material Crafts IS Machine Glass Jar 500,000 to 1,000,000 pcs. per month Capacity **Delivery Time** Within 35 days after sample and order confirmation **Payment Terms** T / T 30% down payment, pay the balance due to see a copy of the bill of Transport By sea, by air, by Express and your shipping agent is acceptable 1. IS Machine Glass Jar 2. Suitable for used in hotel, home, etc. **Product Features** 3. It is eco-friendly 4. Meet FDA, LFGB test 1. Different designs and sizes for choice 2 .Any color painted, frost, electroplate, pattern laser carver processing For your choices 3. Special package like shrink wrap, color gift box, white gift box etc.