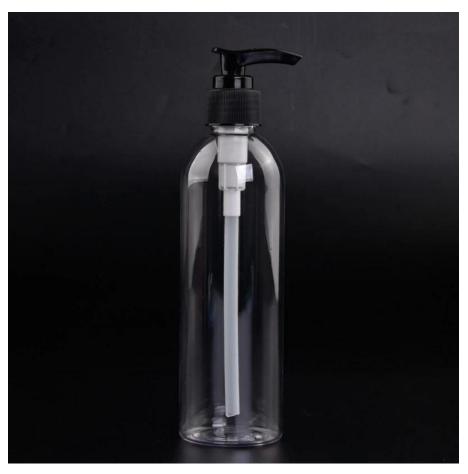

### **Clear PET Hand Wash Shampoo Lotion Bottle with Pump**

Flexible size design allows your market to grow rapidly

Item NO:SGSY23011316 Top dia: 26.5mm Bottom dia: 50mm Height: 183mm Weight: 37g Capacity: 250ml

Custom designs and different sizes available

With our strong support, our customers are growing rapidly, from small labs to industry leaders.