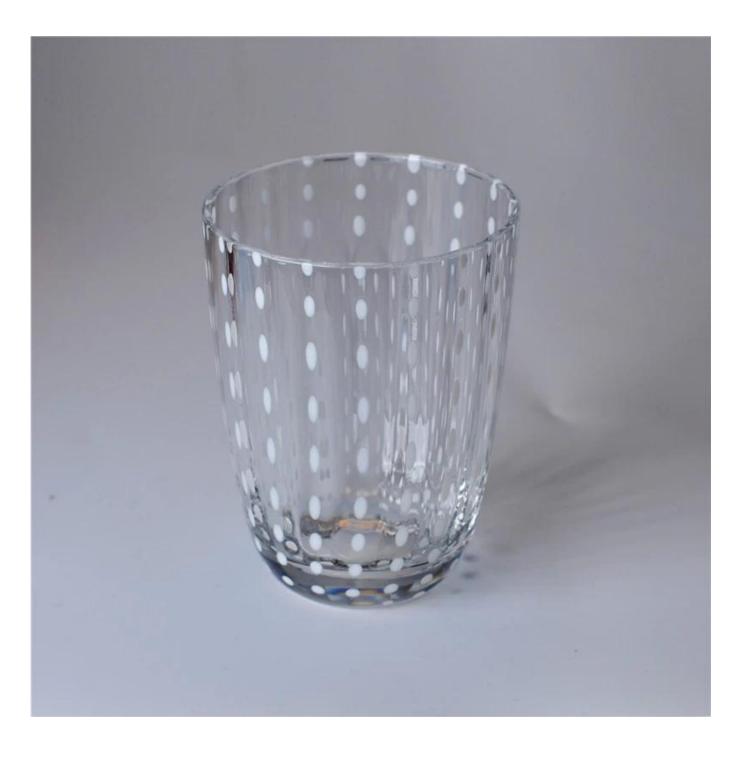

## **Red Mouth Blown Decorative Glass Candle Jar**

| Product Details          |                                                                                                                                                                                                                                                                    |
|--------------------------|--------------------------------------------------------------------------------------------------------------------------------------------------------------------------------------------------------------------------------------------------------------------|
| ltem number.             | SGLYP16031111                                                                                                                                                                                                                                                      |
| Material                 | Glass & Paint                                                                                                                                                                                                                                                      |
| Craft & Deep processing  | Mouth Blown                                                                                                                                                                                                                                                        |
| Sample time              | <ol> <li>5 days if there is a form and size of the glass candle holder.</li> <li>15 days, if you need a new shape and size of the glass candle holder.</li> </ol>                                                                                                  |
| Main usages              | <ol> <li>As Votive candle holders.</li> <li>Decoration in home, wedding,hotel,restaurant, party, banquet</li> <li>Night lighting, accent lighting.</li> <li>Scented oil heating.</li> <li>Teapot/food warmer.</li> <li>As gift choice.</li> <li>Others.</li> </ol> |
| The Features of products | <ol> <li>decorative<u>glass candle holders</u> from high quality.</li> <li>Eco-friendly.</li> <li>Meet ASTM test.</li> <li>Customization service.</li> </ol>                                                                                                       |