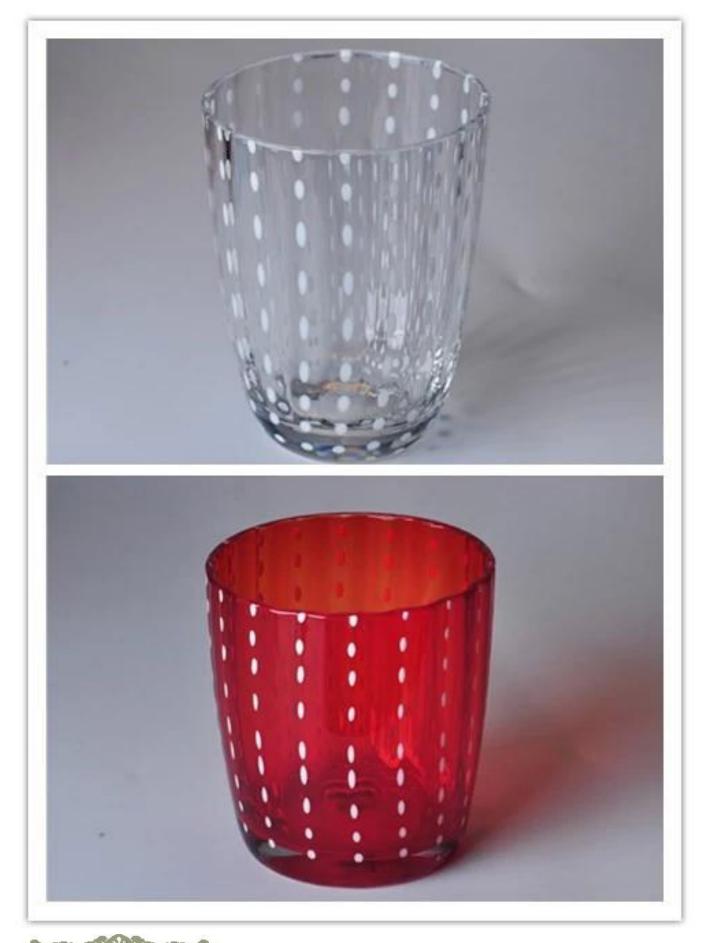

## **Red Mouth Blown Decorative Glass Candle Jar**

| Product Details          |                                                                                                                                                                                                                                                                    |
|--------------------------|--------------------------------------------------------------------------------------------------------------------------------------------------------------------------------------------------------------------------------------------------------------------|
| ltem number.             | SGLYP16031111                                                                                                                                                                                                                                                      |
| Material                 | Glass & Paint                                                                                                                                                                                                                                                      |
| Craft & Deep processing  | Mouth Blown                                                                                                                                                                                                                                                        |
| Sample time              | <ol> <li>5 days if there is a form and size of the glass candle holder.</li> <li>15 days, if you need a new shape and size of the glass candle holder.</li> </ol>                                                                                                  |
| Main usages              | <ol> <li>As Votive candle holders.</li> <li>Decoration in home, wedding,hotel,restaurant, party, banquet</li> <li>Night lighting, accent lighting.</li> <li>Scented oil heating.</li> <li>Teapot/food warmer.</li> <li>As gift choice.</li> <li>Others.</li> </ol> |
| The Features of products | <ol> <li>decorative<u>glass candle holders</u> from high quality.</li> <li>Eco-friendly.</li> <li>Meet ASTM test.</li> <li>Customization service.</li> </ol>                                                                                                       |