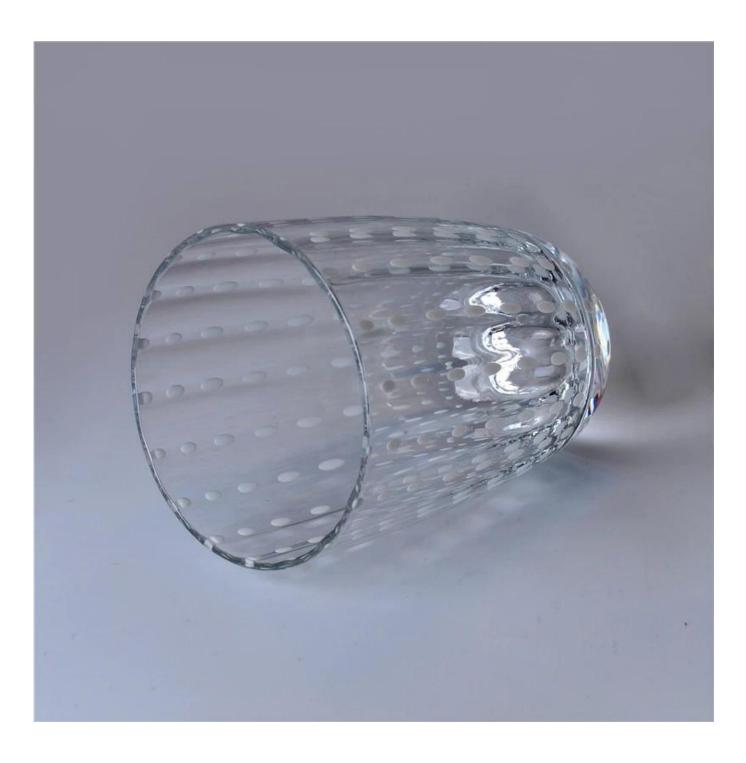

## **Red Mouth Blown Decorative Glass Candle Jar**

| Product Details          |                                                                                                                                                                                                                                                                    |
|--------------------------|--------------------------------------------------------------------------------------------------------------------------------------------------------------------------------------------------------------------------------------------------------------------|
| ltem number.             | SGLYP16031111                                                                                                                                                                                                                                                      |
| Material                 | Glass & Paint                                                                                                                                                                                                                                                      |
| Craft & Deep processing  | Mouth Blown                                                                                                                                                                                                                                                        |
| Sample time              | <ol> <li>5 days if there is a form and size of the glass candle holder.</li> <li>15 days, if you need a new shape and size of the glass candle holder.</li> </ol>                                                                                                  |
| Main usages              | <ol> <li>As Votive candle holders.</li> <li>Decoration in home, wedding,hotel,restaurant, party, banquet</li> <li>Night lighting, accent lighting.</li> <li>Scented oil heating.</li> <li>Teapot/food warmer.</li> <li>As gift choice.</li> <li>Others.</li> </ol> |
| The Features of products | <ol> <li>decorative<u>glass candle holders</u> from high quality.</li> <li>Eco-friendly.</li> <li>Meet ASTM test.</li> <li>Customization service.</li> </ol>                                                                                                       |