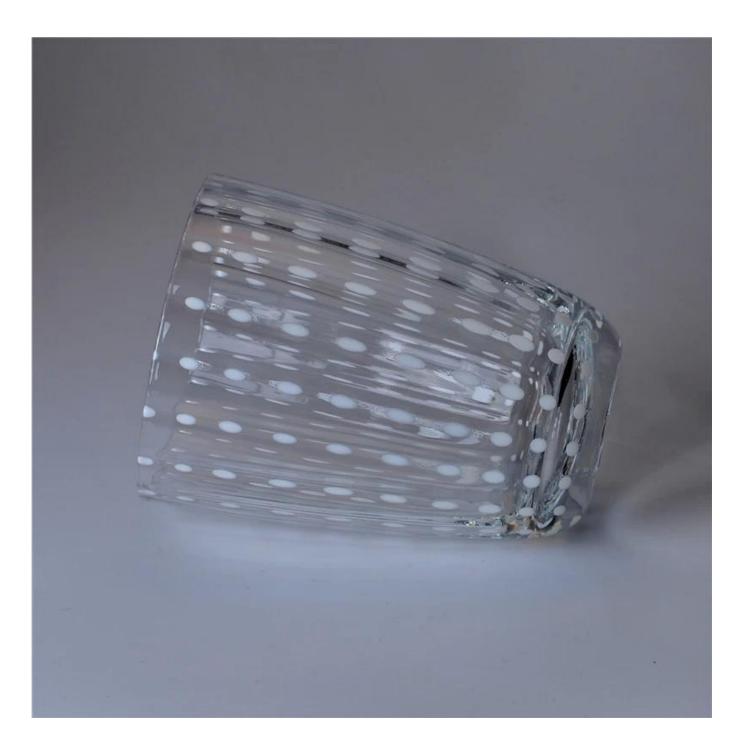

## **Red Mouth Blown Decorative Glass Candle Jar**

| Product Details          |                                                                                                                                                                                                                                                                    |
|--------------------------|--------------------------------------------------------------------------------------------------------------------------------------------------------------------------------------------------------------------------------------------------------------------|
| ltem number.             | SGLYP16031111                                                                                                                                                                                                                                                      |
| Material                 | Glass & Paint                                                                                                                                                                                                                                                      |
| Craft & Deep processing  | Mouth Blown                                                                                                                                                                                                                                                        |
| Sample time              | <ol> <li>5 days if there is a form and size of the glass candle holder.</li> <li>15 days, if you need a new shape and size of the glass candle holder.</li> </ol>                                                                                                  |
| Main usages              | <ol> <li>As Votive candle holders.</li> <li>Decoration in home, wedding,hotel,restaurant, party, banquet</li> <li>Night lighting, accent lighting.</li> <li>Scented oil heating.</li> <li>Teapot/food warmer.</li> <li>As gift choice.</li> <li>Others.</li> </ol> |
| The Features of products | <ol> <li>decorative<u>glass candle holders</u> from high quality.</li> <li>Eco-friendly.</li> <li>Meet ASTM test.</li> <li>Customization service.</li> </ol>                                                                                                       |