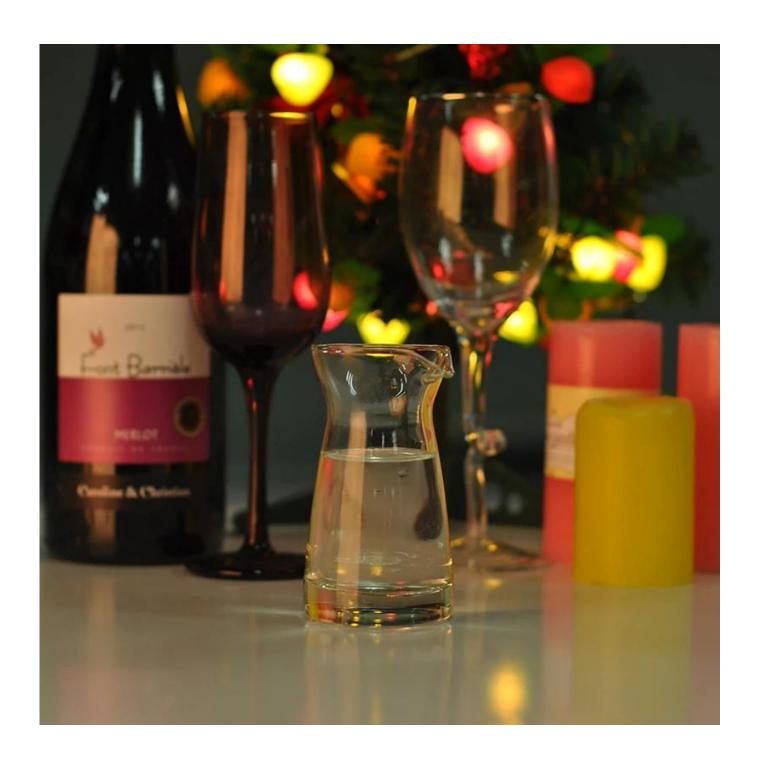

#### Clear Machine Blown Coffe Cup Drinking Jug Glass Tea Pot Without Handle

| Product Details  |                                                                                                                                                                       |
|------------------|-----------------------------------------------------------------------------------------------------------------------------------------------------------------------|
|                  |                                                                                                                                                                       |
| Material         | Hight white drinking glass cup                                                                                                                                        |
| Crafts           | Machine blown coffe cup                                                                                                                                               |
| Capacity         | 500,000 to 1,000,000 / month                                                                                                                                          |
| Delivery Time    | 35 days after sample and order confirmation                                                                                                                           |
| Payment Terms    | T / T 30% down payment, pay the balance due to see a copy of the bill of lading                                                                                       |
| Transport        | Maritime transport, air transport, international express delivery; guests designated freight forwarding                                                               |
| Product Features | <ol> <li>Machine blown coffe cup</li> <li>Usage: coffee/tea, parties, home decoration, holiday gift,etc.</li> <li>Environmental material</li> <li>FDA test</li> </ol> |