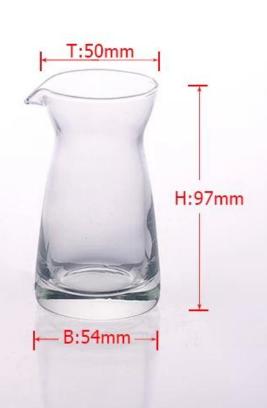

#### Clear Machine Blown Coffe Cup Drinking Jug Glass Tea Pot Without Handle

| Product Details  |                                                                                                                                                                       |
|------------------|-----------------------------------------------------------------------------------------------------------------------------------------------------------------------|
|                  |                                                                                                                                                                       |
| Material         | Hight white drinking glass cup                                                                                                                                        |
| Crafts           | Machine blown coffe cup                                                                                                                                               |
| Capacity         | 500,000 to 1,000,000 / month                                                                                                                                          |
| Delivery Time    | 35 days after sample and order confirmation                                                                                                                           |
| Payment Terms    | T / T 30% down payment, pay the balance due to see a copy of the bill of lading                                                                                       |
| Transport        | Maritime transport, air transport, international express delivery; guests designated freight forwarding                                                               |
| Product Features | <ol> <li>Machine blown coffe cup</li> <li>Usage: coffee/tea, parties, home decoration, holiday gift,etc.</li> <li>Environmental material</li> <li>FDA test</li> </ol> |