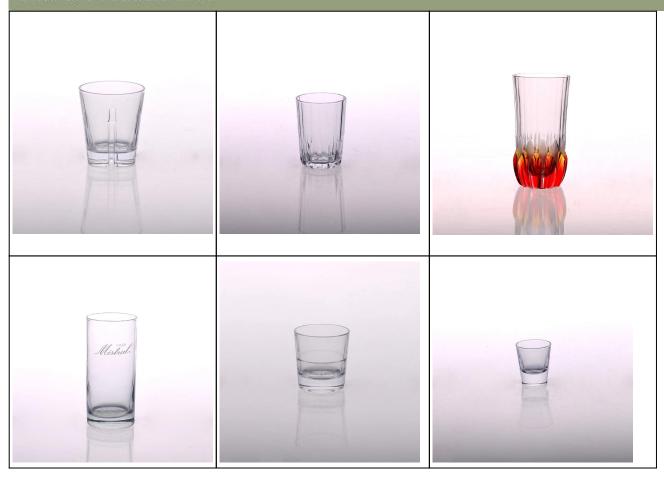

#### Clear Machine Blown Coffe Cup Drinking Jug Glass Tea Pot Without Handle

| Product Details  |                                                                                                                                                                       |
|------------------|-----------------------------------------------------------------------------------------------------------------------------------------------------------------------|
|                  |                                                                                                                                                                       |
| Material         | Hight white drinking glass cup                                                                                                                                        |
| Crafts           | Machine blown coffe cup                                                                                                                                               |
| Capacity         | 500,000 to 1,000,000 / month                                                                                                                                          |
| Delivery Time    | 35 days after sample and order confirmation                                                                                                                           |
| Payment Terms    | T / T 30% down payment, pay the balance due to see a copy of the bill of lading                                                                                       |
| Transport        | Maritime transport, air transport, international express delivery; guests designated freight forwarding                                                               |
| Product Features | <ol> <li>Machine blown coffe cup</li> <li>Usage: coffee/tea, parties, home decoration, holiday gift,etc.</li> <li>Environmental material</li> <li>FDA test</li> </ol> |

We already produced abundant products such as <u>glass tumbler</u>, <u>borosilicate glass</u>, <u>shot glass</u>, <u>vase</u>, <u>bowl</u>, <u>candle holder</u>, <u>stemware</u>, <u>ashtray</u>, <u>tabkeware</u>, <u>driking glass</u>, etc. all the daily use glassware, in total there are more than 4,000 different styles.