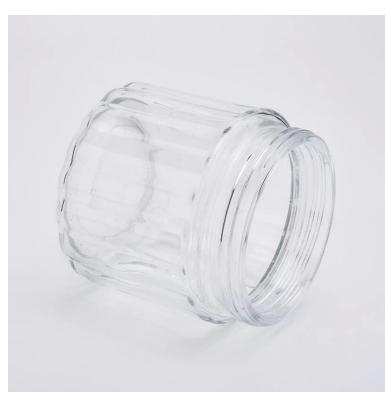

### Flexible size design allows your market to grow rapidly

Item No.:SGTA19072202

Top dia: 101mm
Bottom dia: 100mm
Max dia∏111mm
Height: 118mm
Weight: 481g
Capacity: 720ml

Custom designs and different sizes available