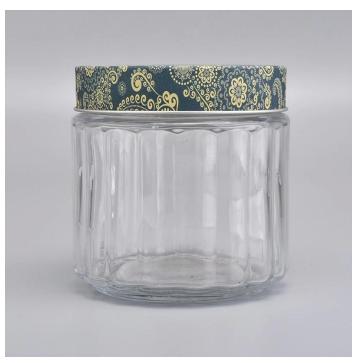

# Clear Glass candle holder with lid candle jar for candle making

### Flexible size design allows your market to grow rapidly

Item No.:SGTA19072202

Top dia: 101mm
Bottom dia: 100mm
Max dia∏111mm
Height: 118mm
Weight: 481g
Capacity: 720ml

Custom designs and different sizes available