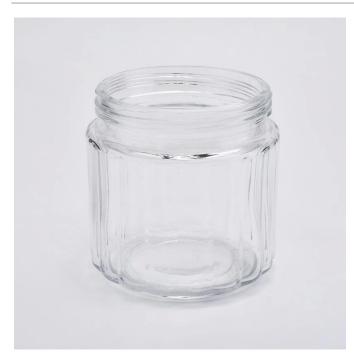

# Clear Glass candle holder with lid candle jar for candle making

### Flexible size design allows your market to grow rapidly

Item No.:SGTA19072202

Top dia: 101mm
Bottom dia: 100mm
Max dia∏111mm
Height: 118mm
Weight: 481g
Capacity: 720ml

Custom designs and different sizes available