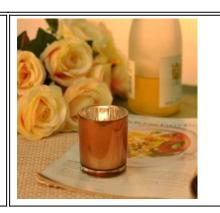

## **Clear Glass bowl floating tealight candle holders**

| A. Como Como    | <b>A</b>         |                                                                                                                                                                                                                  |
|-----------------|------------------|------------------------------------------------------------------------------------------------------------------------------------------------------------------------------------------------------------------|
| Product Details |                  |                                                                                                                                                                                                                  |
| T:90mm H:50mm   | Itme No          | SG141212414                                                                                                                                                                                                      |
|                 | Size             | 100*80*113mm                                                                                                                                                                                                     |
|                 | color            | Clear                                                                                                                                                                                                            |
|                 | Material         | Glass                                                                                                                                                                                                            |
|                 | Finish           | Any customized is available                                                                                                                                                                                      |
|                 | Sample           | 7days                                                                                                                                                                                                            |
|                 | Terms of payment | 30% deposit by T/T in advance and the balance after showing copy of L/C                                                                                                                                          |
|                 | Certification    | ASTM Test (for candle holder)                                                                                                                                                                                    |
|                 | For your choice  | 1, Any logo printing on glass body 2, Any color painted, frosted, electroplating, logo laser for the finish 3, Special packing like shrink wrap, color gift box, white box etc 4, Any shape, size meet your need |