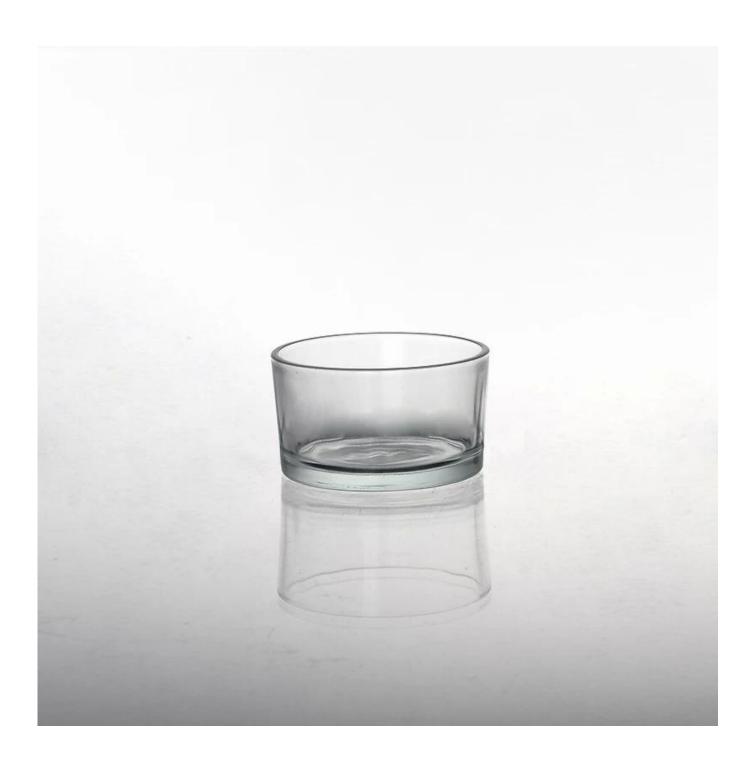

## **Clear Glass bowl floating tealight candle holders**

| A. Como Como    | <b>A</b>         |                                                                                                                                                                                                                  |
|-----------------|------------------|------------------------------------------------------------------------------------------------------------------------------------------------------------------------------------------------------------------|
| Product Details |                  |                                                                                                                                                                                                                  |
| T:90mm H:50mm   | Itme No          | SG141212414                                                                                                                                                                                                      |
|                 | Size             | 100*80*113mm                                                                                                                                                                                                     |
|                 | color            | Clear                                                                                                                                                                                                            |
|                 | Material         | Glass                                                                                                                                                                                                            |
|                 | Finish           | Any customized is available                                                                                                                                                                                      |
|                 | Sample           | 7days                                                                                                                                                                                                            |
|                 | Terms of payment | 30% deposit by T/T in advance and the balance after showing copy of L/C                                                                                                                                          |
|                 | Certification    | ASTM Test (for candle holder)                                                                                                                                                                                    |
|                 | For your choice  | 1, Any logo printing on glass body 2, Any color painted, frosted, electroplating, logo laser for the finish 3, Special packing like shrink wrap, color gift box, white box etc 4, Any shape, size meet your need |