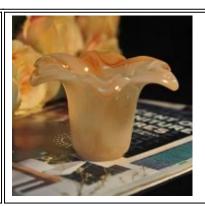

Flower shape cylinder jade amber color decorative glass candle jar candle holder