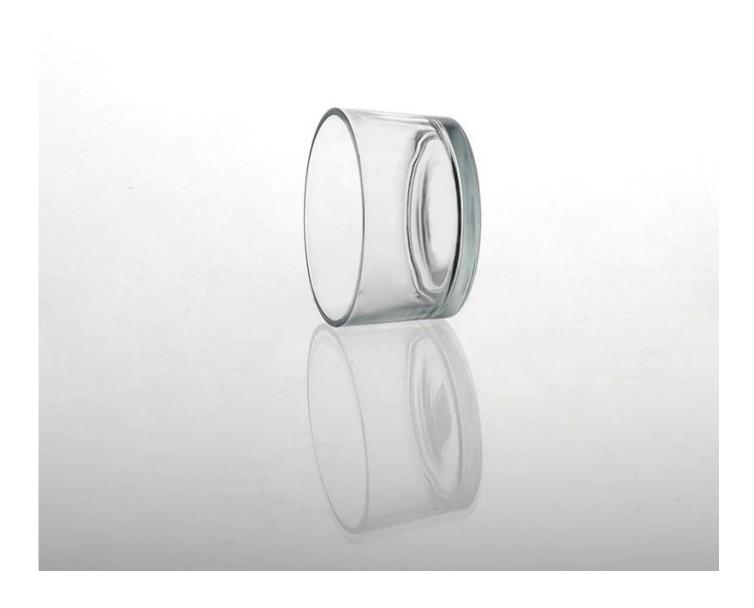

## **Clear Glass bowl floating tealight candle holders**

| A. Como Como    | <b>A</b>         |                                                                                                                                                                                                                  |
|-----------------|------------------|------------------------------------------------------------------------------------------------------------------------------------------------------------------------------------------------------------------|
| Product Details |                  |                                                                                                                                                                                                                  |
| T:90mm H:50mm   | Itme No          | SG141212414                                                                                                                                                                                                      |
|                 | Size             | 100*80*113mm                                                                                                                                                                                                     |
|                 | color            | Clear                                                                                                                                                                                                            |
|                 | Material         | Glass                                                                                                                                                                                                            |
|                 | Finish           | Any customized is available                                                                                                                                                                                      |
|                 | Sample           | 7days                                                                                                                                                                                                            |
|                 | Terms of payment | 30% deposit by T/T in advance and the balance after showing copy of L/C                                                                                                                                          |
|                 | Certification    | ASTM Test (for candle holder)                                                                                                                                                                                    |
|                 | For your choice  | 1, Any logo printing on glass body 2, Any color painted, frosted, electroplating, logo laser for the finish 3, Special packing like shrink wrap, color gift box, white box etc 4, Any shape, size meet your need |