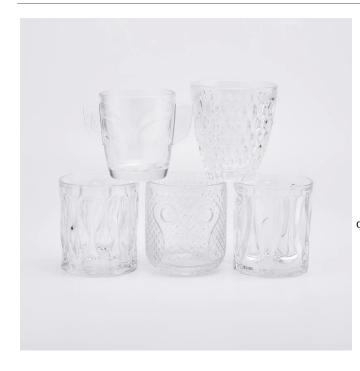

### Clear glass cylinder Candle jars home decoration Why choose Sunny Glassware candle holders

## The flexible size design allows your market to grow rapidly

Item **#**: SGHY19080307 Upper diameter: 85mm Lower diameter: 80 mm Height: 97mm Weight: 366 g Capacity: 349 ml MOQ: 3000PCS

Custom designs and different sizes available