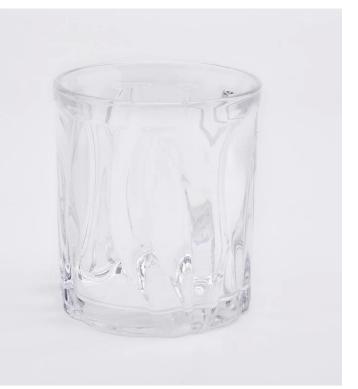

### Clear glass cylinder Candle jars home decoration Why choose Sunny Glassware candle holders

## The flexible size design allows your market to grow rapidly

Item **#**: SGHY19080307 Upper diameter: 85mm Lower diameter: 80 mm Height: 97mm Weight: 366 g Capacity: 349 ml MOQ: 3000PCS

Custom designs and different sizes available