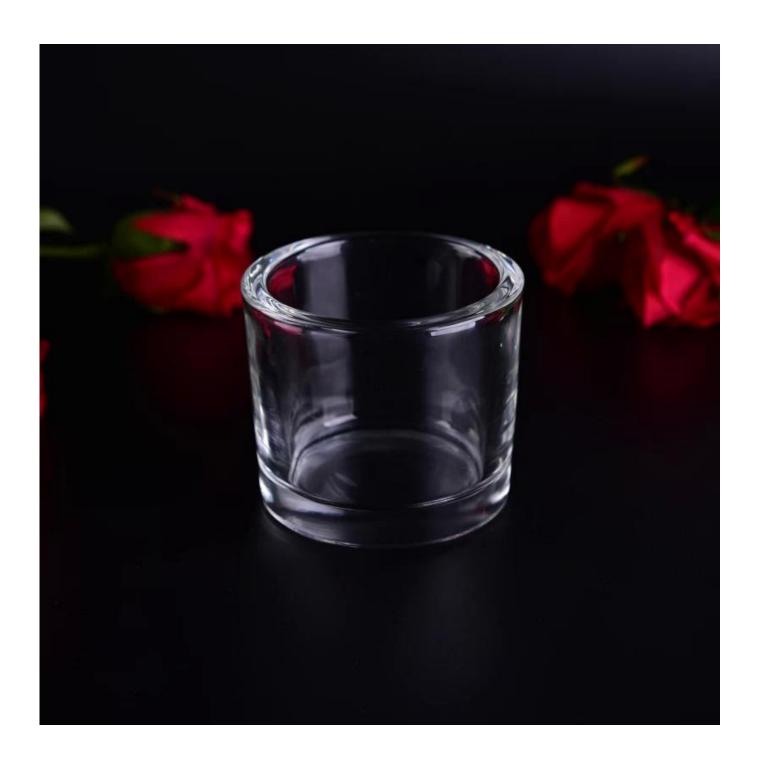

# Clear Votive Glass Candle Jar Made In China

| Product Details         |                                                                                                                                                                   |
|-------------------------|-------------------------------------------------------------------------------------------------------------------------------------------------------------------|
| Item number.            | SGLQ16103101                                                                                                                                                      |
| Material                | Glass                                                                                                                                                             |
| Craft & Deep processing | Machine pressed                                                                                                                                                   |
| Sample time             | <ol> <li>5 days if there is a form and size of the glass candle holder.</li> <li>15 days, if you need a new shape and size og the glass candle holder.</li> </ol> |
| Main usages             | As votive candle holders     Be used for scented wax pouring     Others                                                                                           |
| Features                | votive glass candle holders from high quality     Eco-friendly     Meet ASTM test     Customization service                                                       |