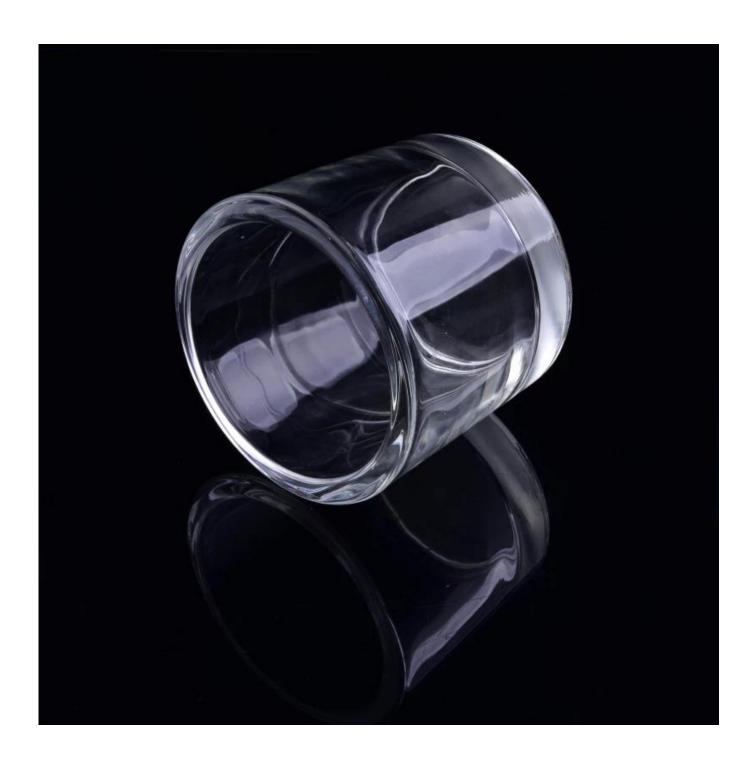

# Clear Votive Glass Candle Jar Made In China

| Product Details         |                                                                                                                                                                   |
|-------------------------|-------------------------------------------------------------------------------------------------------------------------------------------------------------------|
| Item number.            | SGLQ16103101                                                                                                                                                      |
| Material                | Glass                                                                                                                                                             |
| Craft & Deep processing | Machine pressed                                                                                                                                                   |
| Sample time             | <ol> <li>5 days if there is a form and size of the glass candle holder.</li> <li>15 days, if you need a new shape and size og the glass candle holder.</li> </ol> |
| Main usages             | As votive candle holders     Be used for scented wax pouring     Others                                                                                           |
| Features                | votive glass candle holders from high quality     Eco-friendly     Meet ASTM test     Customization service                                                       |