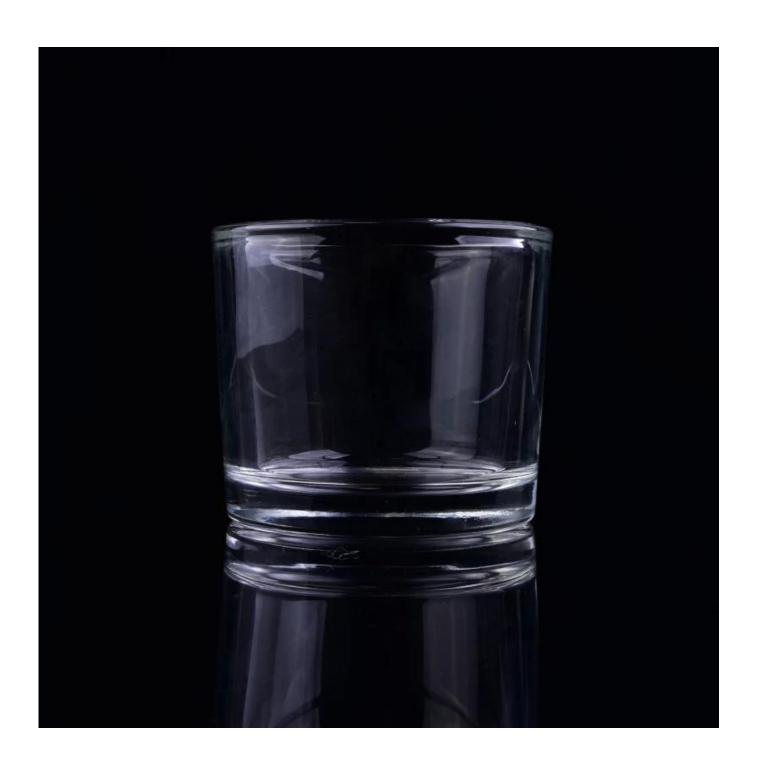

# Clear Votive Glass Candle Jar Made In China

| Product Details         |                                                                                                                                                                   |
|-------------------------|-------------------------------------------------------------------------------------------------------------------------------------------------------------------|
| Item number.            | SGLQ16103101                                                                                                                                                      |
| Material                | Glass                                                                                                                                                             |
| Craft & Deep processing | Machine pressed                                                                                                                                                   |
| Sample time             | <ol> <li>5 days if there is a form and size of the glass candle holder.</li> <li>15 days, if you need a new shape and size og the glass candle holder.</li> </ol> |
| Main usages             | As votive candle holders     Be used for scented wax pouring     Others                                                                                           |
| Features                | votive glass candle holders from high quality     Eco-friendly     Meet ASTM test     Customization service                                                       |