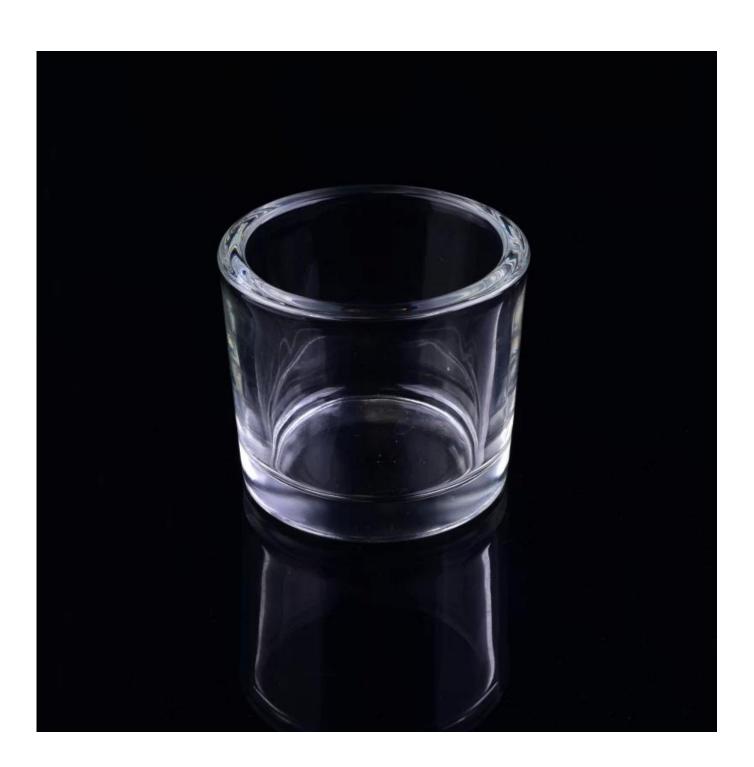

# Clear Votive Glass Candle Jar Made In China

| Product Details         |                                                                                                                                                                   |
|-------------------------|-------------------------------------------------------------------------------------------------------------------------------------------------------------------|
| Item number.            | SGLQ16103101                                                                                                                                                      |
| Material                | Glass                                                                                                                                                             |
| Craft & Deep processing | Machine pressed                                                                                                                                                   |
| Sample time             | <ol> <li>5 days if there is a form and size of the glass candle holder.</li> <li>15 days, if you need a new shape and size og the glass candle holder.</li> </ol> |
| Main usages             | As votive candle holders     Be used for scented wax pouring     Others                                                                                           |
| Features                | votive glass candle holders from high quality     Eco-friendly     Meet ASTM test     Customization service                                                       |