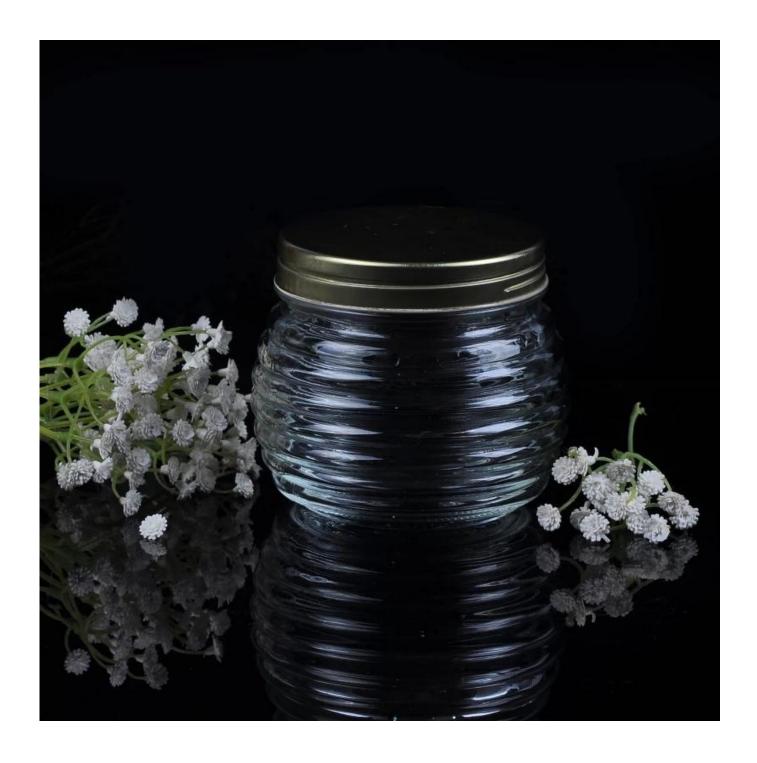

## **Clear Glass Ball Mason Jars Wholesale**

| Item name          | Clear Glass Ball Mason Jars Wholesale                                                                                                              |
|--------------------|----------------------------------------------------------------------------------------------------------------------------------------------------|
| Item No.           | SGWJ15081505                                                                                                                                       |
| Size               | Top dia:94mm*Bottom dia:84mm*Height:99mm                                                                                                           |
| Weight             | 421g                                                                                                                                               |
| Sample<br>time     | 1.5 days if at exist shape and size of products<br>2.15 days if need new shape and size of products                                                |
| Packing            | Normal safety packing 24pcs/36pcs/48pcs etc. per export carton with egg divider                                                                    |
| MOQ                | 20,000pcs                                                                                                                                          |
| Delivery<br>time   | Within 35 days after order confirmed                                                                                                               |
| Payment<br>terms   | 30% deposit by T/T in advance, the balance after showing the copy of B/L                                                                           |
| Product<br>feature | 1.High quality and competitve prices 2.Meet FDA, SGS,LFGB etc. test 3.Eco-friendly 4.Widely apply to Wedding, party, home, bar etc. 5.Machine made |