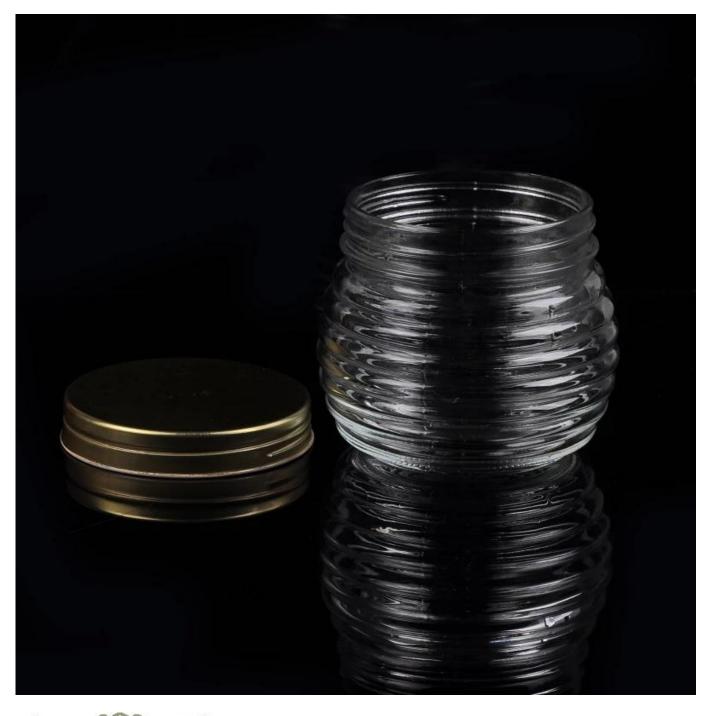

## **Clear Glass Ball Mason Jars Wholesale**

| Item name          | Clear Glass Ball Mason Jars Wholesale                                                                                                              |
|--------------------|----------------------------------------------------------------------------------------------------------------------------------------------------|
| Item No.           | SGWJ15081505                                                                                                                                       |
| Size               | Top dia:94mm*Bottom dia:84mm*Height:99mm                                                                                                           |
| Weight             | 421g                                                                                                                                               |
| Sample<br>time     | 1.5 days if at exist shape and size of products<br>2.15 days if need new shape and size of products                                                |
| Packing            | Normal safety packing 24pcs/36pcs/48pcs etc. per export carton with egg divider                                                                    |
| MOQ                | 20,000pcs                                                                                                                                          |
| Delivery<br>time   | Within 35 days after order confirmed                                                                                                               |
| Payment<br>terms   | 30% deposit by T/T in advance, the balance after showing the copy of B/L                                                                           |
| Product<br>feature | 1.High quality and competitve prices 2.Meet FDA, SGS,LFGB etc. test 3.Eco-friendly 4.Widely apply to Wedding, party, home, bar etc. 5.Machine made |