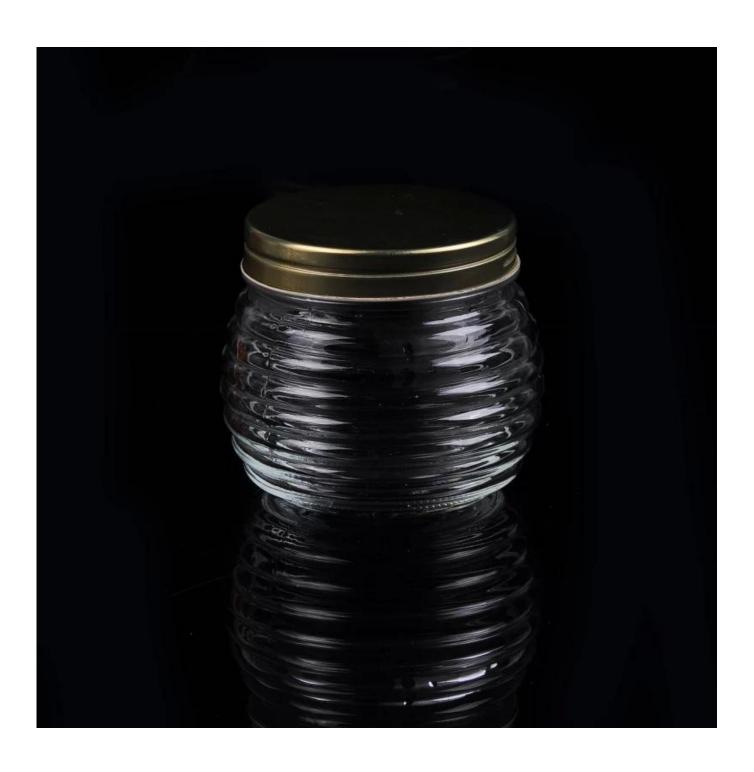

## **Clear Glass Ball Mason Jars Wholesale**

| Item name          | Clear Glass Ball Mason Jars Wholesale                                                                                                              |
|--------------------|----------------------------------------------------------------------------------------------------------------------------------------------------|
| Item No.           | SGWJ15081505                                                                                                                                       |
| Size               | Top dia:94mm*Bottom dia:84mm*Height:99mm                                                                                                           |
| Weight             | 421g                                                                                                                                               |
| Sample<br>time     | 1.5 days if at exist shape and size of products<br>2.15 days if need new shape and size of products                                                |
| Packing            | Normal safety packing 24pcs/36pcs/48pcs etc. per export carton with egg divider                                                                    |
| MOQ                | 20,000pcs                                                                                                                                          |
| Delivery<br>time   | Within 35 days after order confirmed                                                                                                               |
| Payment<br>terms   | 30% deposit by T/T in advance, the balance after showing the copy of B/L                                                                           |
| Product<br>feature | 1.High quality and competitve prices 2.Meet FDA, SGS,LFGB etc. test 3.Eco-friendly 4.Widely apply to Wedding, party, home, bar etc. 5.Machine made |