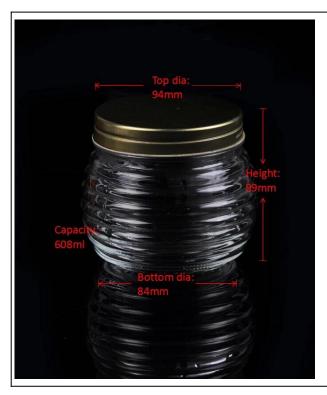

## **Clear Glass Ball Mason Jars Wholesale**

| Item name          | Clear Glass Ball Mason Jars Wholesale                                                                                                              |
|--------------------|----------------------------------------------------------------------------------------------------------------------------------------------------|
| Item No.           | SGWJ15081505                                                                                                                                       |
| Size               | Top dia:94mm*Bottom dia:84mm*Height:99mm                                                                                                           |
| Weight             | 421g                                                                                                                                               |
| Sample<br>time     | 1.5 days if at exist shape and size of products<br>2.15 days if need new shape and size of products                                                |
| Packing            | Normal safety packing 24pcs/36pcs/48pcs etc. per export carton with egg divider                                                                    |
| MOQ                | 20,000pcs                                                                                                                                          |
| Delivery<br>time   | Within 35 days after order confirmed                                                                                                               |
| Payment<br>terms   | 30% deposit by T/T in advance, the balance after showing the copy of B/L                                                                           |
| Product<br>feature | 1.High quality and competitve prices 2.Meet FDA, SGS,LFGB etc. test 3.Eco-friendly 4.Widely apply to Wedding, party, home, bar etc. 5.Machine made |