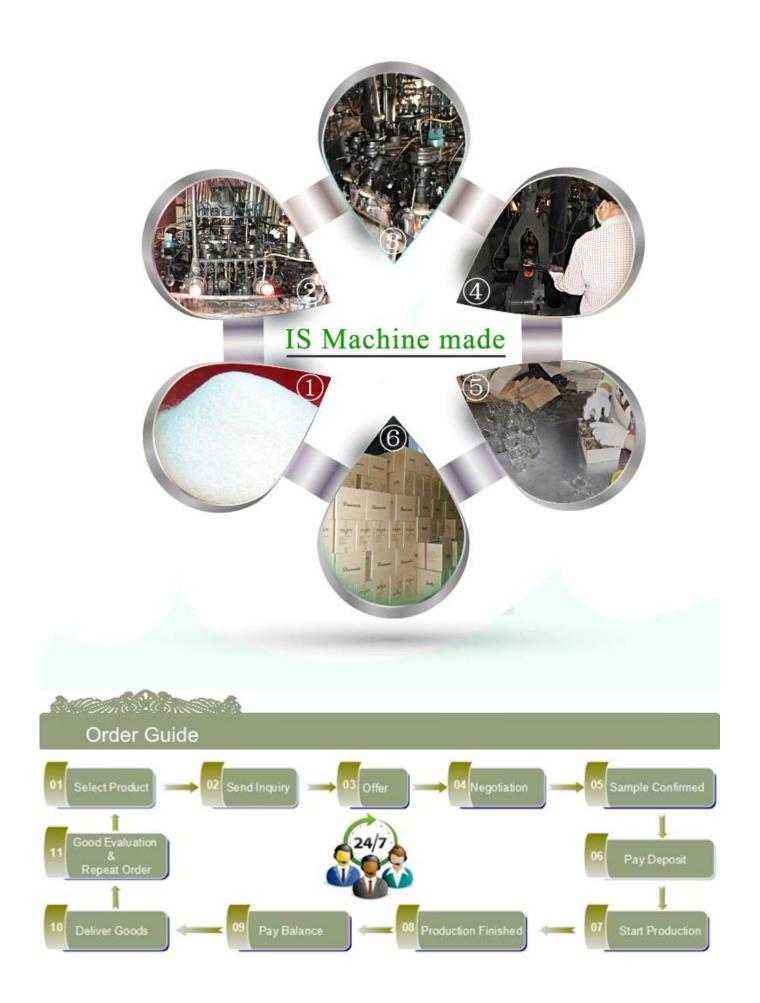

## Product Details

| <ul> <li>M. Methylaterative matched</li> </ul> |                                                                            |
|------------------------------------------------|----------------------------------------------------------------------------|
| Item No.                                       | SGHY15041606                                                               |
| Material                                       | Hight white glass                                                          |
| Process                                        | machine press glass candle holder                                          |
| Samples time                                   | 1. 5 days if at exist shaped and size of glass                             |
|                                                | 2. 15 days if need new shape or size of glass                              |
| Packing                                        | Normal packing,144 pcs per carton                                          |
| Product Capacity                               | 500,000~1,000,000 pcs per month                                            |
| Delivery time                                  | Within 35 days after the sample and order confirmed                        |
| Payment terms                                  | 30% deposit by T/T in advance and the balance against the copy of B/L      |
| Shipment                                       | By sea, by air, by Express and your shipping agent is acceptable           |
| Product Features                               | 1. IS machine with high quality <u>30ml perfume empty glass bottle</u>     |
|                                                | 2. Suitable for used for perfume, fragrance, aromatherapy, etc.            |
|                                                | 3. It is eco-friendly                                                      |
|                                                | 4. Meet FDA test & CA 65 test                                              |
| For your choices                               | 1. Different designs and sizes for choice                                  |
|                                                | 2 .Any color painted, frost, electroplate, pattern laser carver processing |
|                                                | 3. Special package like shrink wrap, color gift box, white gift box etc.   |
|                                                | 4. We have exclusive workers for quality control                           |
|                                                | 5. We have professional workshop and warehouse to ensure the delivery time |
|                                                |                                                                            |