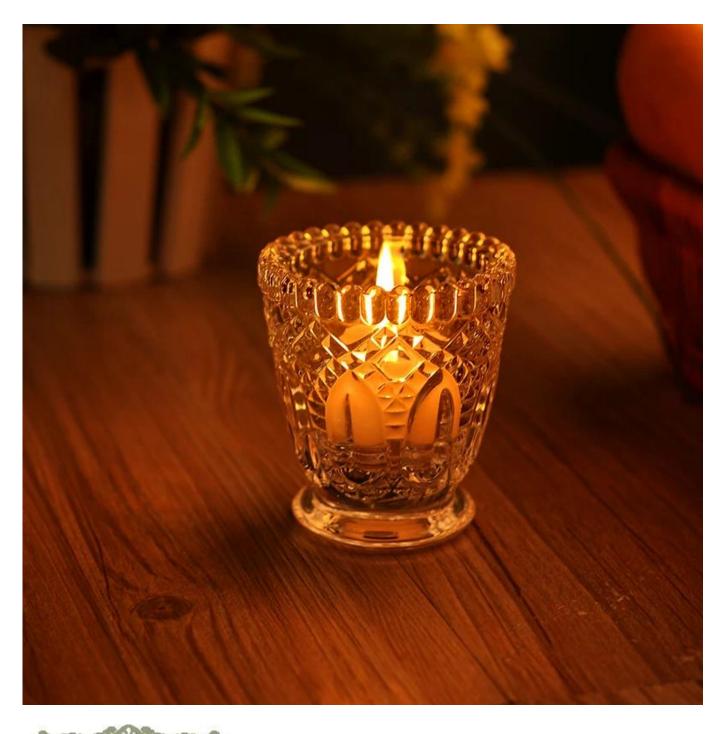

## Product Details

| <ul> <li>M. Methylaterative matched</li> </ul> |                                                                            |
|------------------------------------------------|----------------------------------------------------------------------------|
| Item No.                                       | SGHY15041606                                                               |
| Material                                       | Hight white glass                                                          |
| Process                                        | machine press glass candle holder                                          |
| Samples time                                   | 1. 5 days if at exist shaped and size of glass                             |
|                                                | 2. 15 days if need new shape or size of glass                              |
| Packing                                        | Normal packing,144 pcs per carton                                          |
| Product Capacity                               | 500,000~1,000,000 pcs per month                                            |
| Delivery time                                  | Within 35 days after the sample and order confirmed                        |
| Payment terms                                  | 30% deposit by T/T in advance and the balance against the copy of B/L      |
| Shipment                                       | By sea, by air, by Express and your shipping agent is acceptable           |
| Product Features                               | 1. IS machine with high quality <u>30ml perfume empty glass bottle</u>     |
|                                                | 2. Suitable for used for perfume, fragrance, aromatherapy, etc.            |
|                                                | 3. It is eco-friendly                                                      |
|                                                | 4. Meet FDA test & CA 65 test                                              |
| For your choices                               | 1. Different designs and sizes for choice                                  |
|                                                | 2 .Any color painted, frost, electroplate, pattern laser carver processing |
|                                                | 3. Special package like shrink wrap, color gift box, white gift box etc.   |
|                                                | 4. We have exclusive workers for quality control                           |
|                                                | 5. We have professional workshop and warehouse to ensure the delivery time |
|                                                |                                                                            |