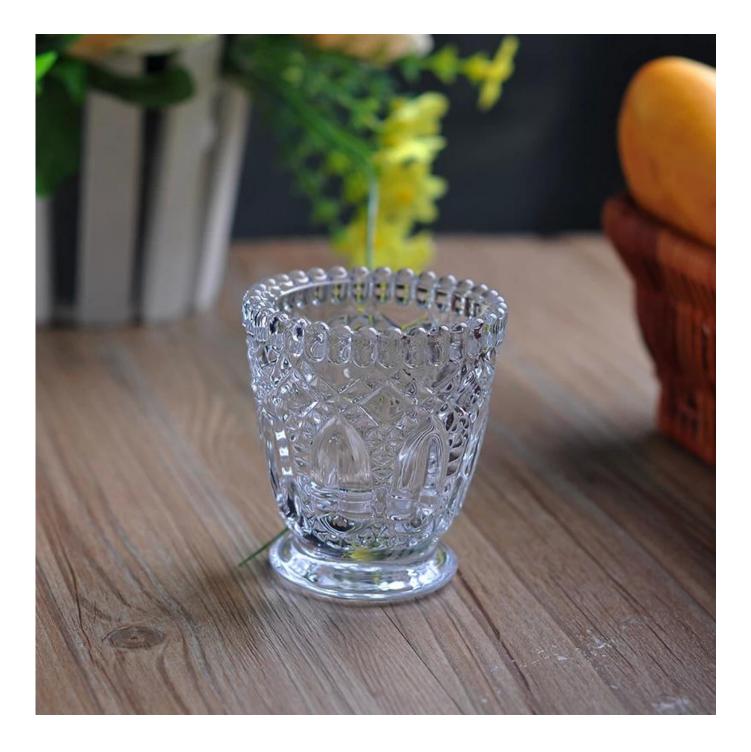

## Product Details

| <ul> <li>M. Methylaterative matched</li> </ul> |                                                                            |
|------------------------------------------------|----------------------------------------------------------------------------|
| Item No.                                       | SGHY15041606                                                               |
| Material                                       | Hight white glass                                                          |
| Process                                        | machine press glass candle holder                                          |
| Samples time                                   | 1. 5 days if at exist shaped and size of glass                             |
|                                                | 2. 15 days if need new shape or size of glass                              |
| Packing                                        | Normal packing,144 pcs per carton                                          |
| Product Capacity                               | 500,000~1,000,000 pcs per month                                            |
| Delivery time                                  | Within 35 days after the sample and order confirmed                        |
| Payment terms                                  | 30% deposit by T/T in advance and the balance against the copy of B/L      |
| Shipment                                       | By sea, by air, by Express and your shipping agent is acceptable           |
| Product Features                               | 1. IS machine with high quality <u>30ml perfume empty glass bottle</u>     |
|                                                | 2. Suitable for used for perfume, fragrance, aromatherapy, etc.            |
|                                                | 3. It is eco-friendly                                                      |
|                                                | 4. Meet FDA test & CA 65 test                                              |
| For your choices                               | 1. Different designs and sizes for choice                                  |
|                                                | 2 .Any color painted, frost, electroplate, pattern laser carver processing |
|                                                | 3. Special package like shrink wrap, color gift box, white gift box etc.   |
|                                                | 4. We have exclusive workers for quality control                           |
|                                                | 5. We have professional workshop and warehouse to ensure the delivery time |
|                                                |                                                                            |