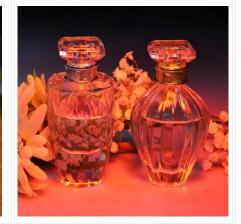

## Product Details

| <ul> <li>M. Methylaterative matched</li> </ul> |                                                                            |
|------------------------------------------------|----------------------------------------------------------------------------|
| Item No.                                       | SGHY15041606                                                               |
| Material                                       | Hight white glass                                                          |
| Process                                        | machine press glass candle holder                                          |
| Samples time                                   | 1. 5 days if at exist shaped and size of glass                             |
|                                                | 2. 15 days if need new shape or size of glass                              |
| Packing                                        | Normal packing,144 pcs per carton                                          |
| Product Capacity                               | 500,000~1,000,000 pcs per month                                            |
| Delivery time                                  | Within 35 days after the sample and order confirmed                        |
| Payment terms                                  | 30% deposit by T/T in advance and the balance against the copy of B/L      |
| Shipment                                       | By sea, by air, by Express and your shipping agent is acceptable           |
| Product Features                               | 1. IS machine with high quality <u>30ml perfume empty glass bottle</u>     |
|                                                | 2. Suitable for used for perfume, fragrance, aromatherapy, etc.            |
|                                                | 3. It is eco-friendly                                                      |
|                                                | 4. Meet FDA test & CA 65 test                                              |
| For your choices                               | 1. Different designs and sizes for choice                                  |
|                                                | 2 .Any color painted, frost, electroplate, pattern laser carver processing |
|                                                | 3. Special package like shrink wrap, color gift box, white gift box etc.   |
|                                                | 4. We have exclusive workers for quality control                           |
|                                                | 5. We have professional workshop and warehouse to ensure the delivery time |
|                                                |                                                                            |

For more **glass perfume bottle** or any glassware, please visit our website: <u>http://www.okcandle.com/</u> Or here may help you know more about us: **FAQ**