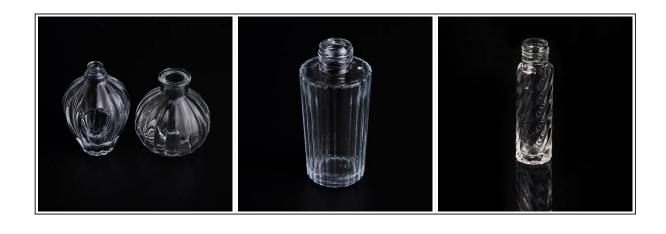

## Clear Aroma Reed Diffuser Glass Bottle With different lid 100ML Wholesale

| Item name       | Clear Aroma Reed Diffuser Glass Bottle With different lid 100ML Wholesale                                                                          |
|-----------------|----------------------------------------------------------------------------------------------------------------------------------------------------|
| Item No.        | SGJR15060807                                                                                                                                       |
| Size            | Top dia:22mm Bottom dia: 43mm Height: 127mm Weight: 143g Capacity: 107ml                                                                           |
| Capacity/Weight | glass diffusers                                                                                                                                    |
| Sample time     | 1.5 days if at exist shape and size of products 2.15 days if need new shape and size of products                                                   |
| Packing         | Normal safety packing 24pcs/36pcs/48pcs etc. per export carton with egg divider                                                                    |
| MOQ             | 10000pcs                                                                                                                                           |
| Delivery time   | Within 35 days after order confirmed                                                                                                               |
| Payment terms   | 30% deposit by T/T in advance, the balance after showing the copy of B/L                                                                           |
| Product feature | 1.High quality and competitve prices 2.Meet SGS,LFGB etc. test 3.Eco-friendly 4.Widely apply to fragrance bar etc. 5.Machine made diffuser bottles |