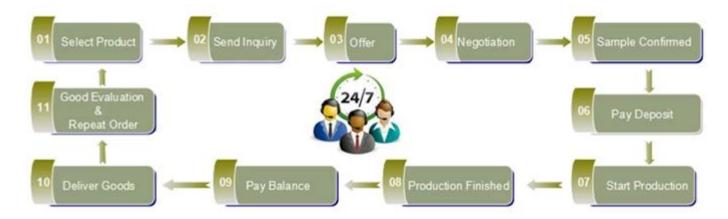

|
| MOQ             | 10000pcs                                                                                                                                           |
| Delivery time   | Within 35 days after order confirmed                                                                                                               |
| Payment terms   | 30% deposit by T/T in advance, the balance after showing the copy of B/L                                                                           |
| Product feature | 1.High quality and competitve prices 2.Meet SGS,LFGB etc. test 3.Eco-friendly 4.Widely apply to fragrance bar etc. 5.Machine made diffuser bottles |































## Factory Show









For more information, please visit our website:  $\underline{www.okcandle.com}$