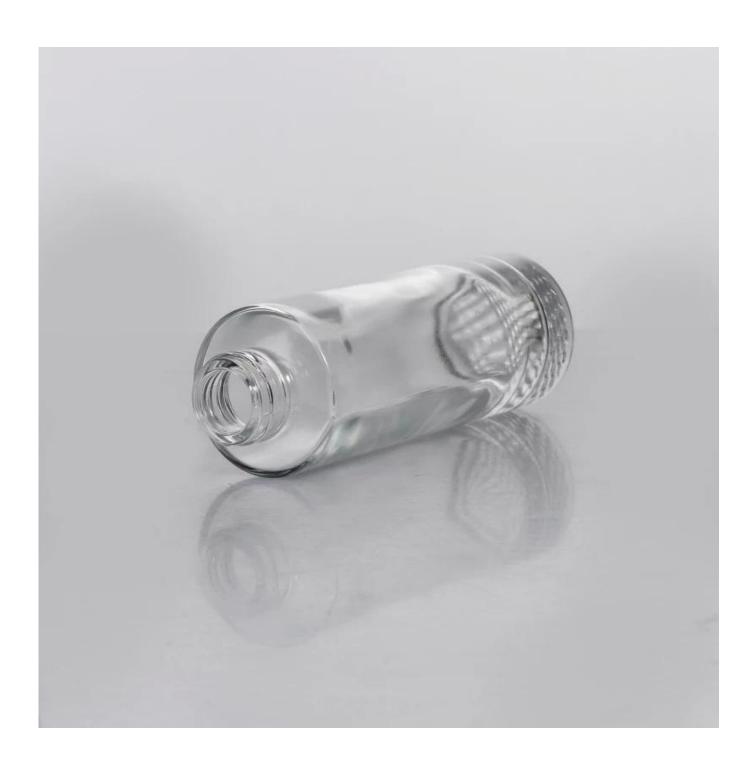

## Clear Aroma Reed Diffuser Glass Bottle With different lid 100ML Wholesale

| Item name       | Clear Aroma Reed Diffuser Glass Bottle With different lid 100ML Wholesale                                                                          |
|-----------------|----------------------------------------------------------------------------------------------------------------------------------------------------|
| Item No.        | SGJR15060807                                                                                                                                       |
| Size            | Top dia:22mm Bottom dia: 43mm Height: 127mm Weight: 143g Capacity: 107ml                                                                           |
| Capacity/Weight | glass diffusers                                                                                                                                    |
| Sample time     | 1.5 days if at exist shape and size of products 2.15 days if need new shape and size of products                                                   |
| Packing         | Normal safety packing 24pcs/36pcs/48pcs etc. per export carton with egg divider                                                                    |
| MOQ             | 10000pcs                                                                                                                                           |
| Delivery time   | Within 35 days after order confirmed                                                                                                               |
| Payment terms   | 30% deposit by T/T in advance, the balance after showing the copy of B/L                                                                           |
| Product feature | 1.High quality and competitve prices 2.Meet SGS,LFGB etc. test 3.Eco-friendly 4.Widely apply to fragrance bar etc. 5.Machine made diffuser bottles |