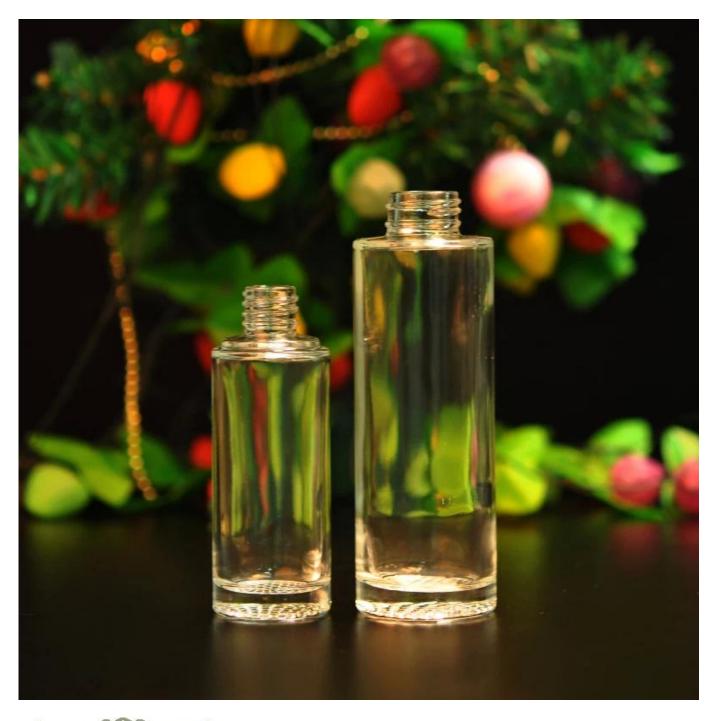

## Clear Aroma Reed Diffuser Glass Bottle With different lid 100ML Wholesale

| Item name       | Clear Aroma Reed Diffuser Glass Bottle With different lid 100ML Wholesale                                                                          |
|-----------------|----------------------------------------------------------------------------------------------------------------------------------------------------|
| Item No.        | SGJR15060807                                                                                                                                       |
| Size            | Top dia:22mm Bottom dia: 43mm Height: 127mm Weight: 143g Capacity: 107ml                                                                           |
| Capacity/Weight | glass diffusers                                                                                                                                    |
| Sample time     | 1.5 days if at exist shape and size of products 2.15 days if need new shape and size of products                                                   |
| Packing         | Normal safety packing 24pcs/36pcs/48pcs etc. per export carton with egg divider                                                                    |
| MOQ             | 10000pcs                                                                                                                                           |
| Delivery time   | Within 35 days after order confirmed                                                                                                               |
| Payment terms   | 30% deposit by T/T in advance, the balance after showing the copy of B/L                                                                           |
| Product feature | 1.High quality and competitve prices 2.Meet SGS,LFGB etc. test 3.Eco-friendly 4.Widely apply to fragrance bar etc. 5.Machine made diffuser bottles |