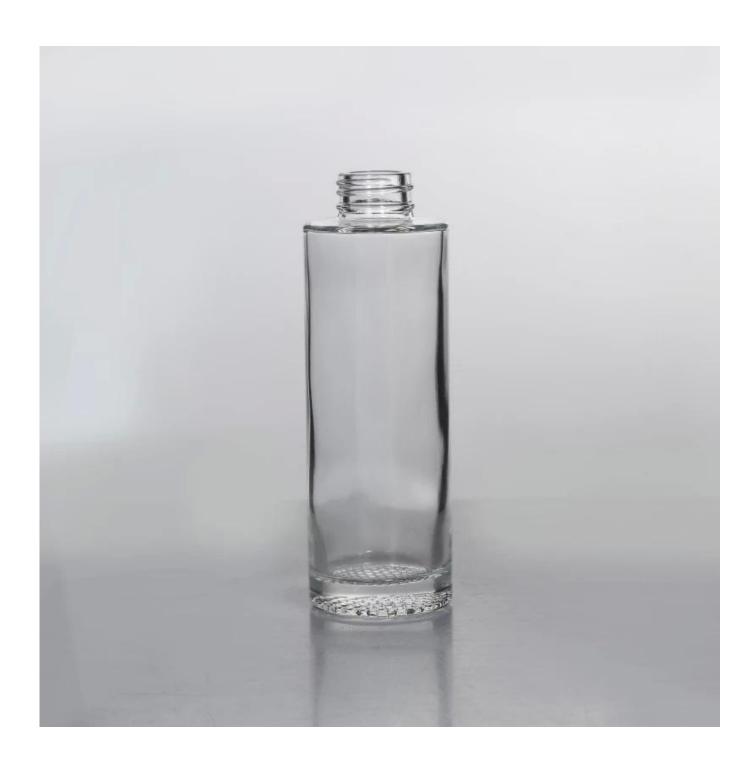

## Clear Aroma Reed Diffuser Glass Bottle With different lid 100ML Wholesale

| Item name       | Clear Aroma Reed Diffuser Glass Bottle With different lid 100ML Wholesale                                                                          |
|-----------------|----------------------------------------------------------------------------------------------------------------------------------------------------|
| Item No.        | SGJR15060807                                                                                                                                       |
| Size            | Top dia:22mm Bottom dia: 43mm Height: 127mm Weight: 143g Capacity: 107ml                                                                           |
| Capacity/Weight | glass diffusers                                                                                                                                    |
| Sample time     | 1.5 days if at exist shape and size of products 2.15 days if need new shape and size of products                                                   |
| Packing         | Normal safety packing 24pcs/36pcs/48pcs etc. per export carton with egg divider                                                                    |
| MOQ             | 10000pcs                                                                                                                                           |
| Delivery time   | Within 35 days after order confirmed                                                                                                               |
| Payment terms   | 30% deposit by T/T in advance, the balance after showing the copy of B/L                                                                           |
| Product feature | 1.High quality and competitve prices 2.Meet SGS,LFGB etc. test 3.Eco-friendly 4.Widely apply to fragrance bar etc. 5.Machine made diffuser bottles |