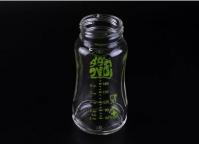

|
| About the Product | <ol> <li>This unique system has been clinically shown to help reduce gas, colic and spitting up</li> <li>Nurser Bottle features holders and pre sterilized, disposable liners that collapse to keep air out of the bottle and your baby's system reduces gas and colic</li> <li>After each feeding, the liner is discarded, so there is one less thing to clean BPA free;</li> <li>High quality and competitve prices</li> <li>Meet FDA, SGS, LFGB test etc.</li> <li>Eco-friendly</li> </ol> |

#### **Product Photo:**









## **More Products:**







## **Contact us:**



**Back to Home page** 

**Company Show:** 



**Factory Show:** 

























For more glass bottle or any glassware,

please visit our website: http://www.okcandle.com/ Or here may help you know more about us: FAQ Back to Home page