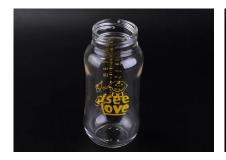

|
| About the Product | <ol> <li>This unique system has been clinically shown to help reduce gas, colic and spitting up</li> <li>Nurser Bottle features holders and pre sterilized, disposable liners that collapse to keep air out of the bottle and your baby's system reduces gas and colic</li> <li>After each feeding, the liner is discarded, so there is one less thing to clean BPA free;</li> <li>High quality and competitve prices</li> <li>Meet FDA, SGS, LFGB test etc.</li> <li>Eco-friendly</li> </ol> |

#### **Product Photo:**









## **More Products:**







## **Contact us:**



**Back to Home page** 

**Company Show:** 



**Factory Show:** 

























For more glass bottle or any glassware,

please visit our website: http://www.okcandle.com/ Or here may help you know more about us: FAQ Back to Home page