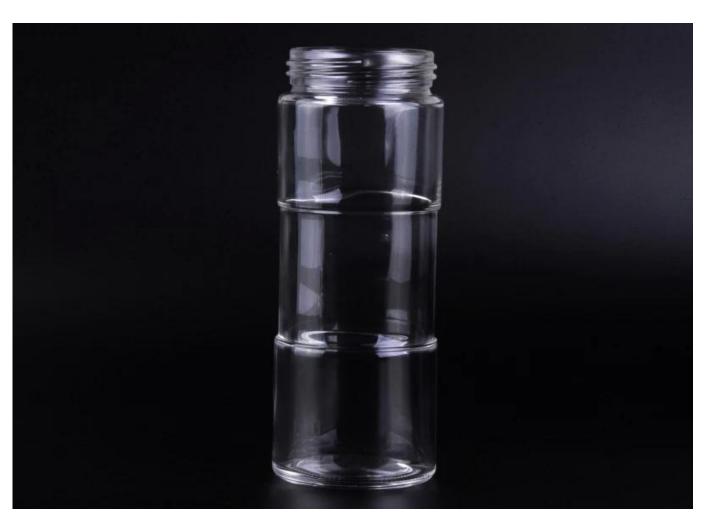

|
| About the Product | <ol> <li>This unique system has been clinically shown to help reduce gas, colic and spitting up</li> <li>Nurser Bottle features holders and pre sterilized, disposable liners that collapse to keep air out of the bottle and your baby's system reduces gas and colic</li> <li>After each feeding, the liner is discarded, so there is one less thing to clean BPA free;</li> <li>High quality and competitve prices</li> <li>Meet FDA, SGS, LFGB test etc.</li> <li>Eco-friendly</li> </ol> |

#### **Product Photo:**









## **More Products:**







## **Contact us:**



**Back to Home page** 

**Company Show:** 



**Factory Show:** 

























For more glass bottle or any glassware,

please visit our website: http://www.okcandle.com/ Or here may help you know more about us: FAQ Back to Home page