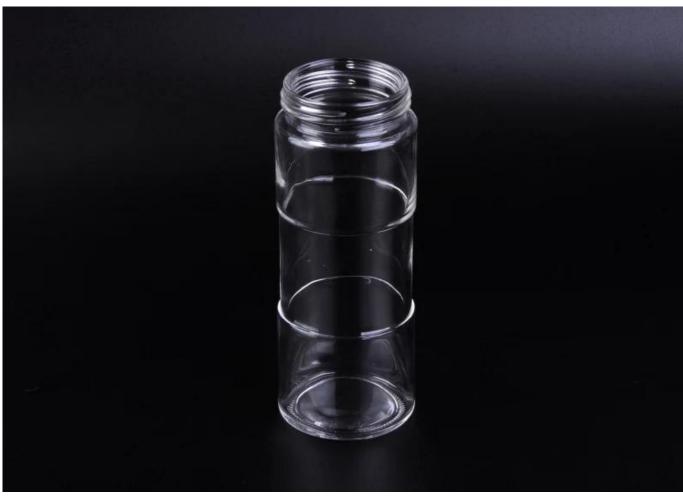

|
| About the Product | <ol> <li>This unique system has been clinically shown to help reduce gas, colic and spitting up</li> <li>Nurser Bottle features holders and pre sterilized, disposable liners that collapse to keep air out of the bottle and your baby's system reduces gas and colic</li> <li>After each feeding, the liner is discarded, so there is one less thing to clean BPA free;</li> <li>High quality and competitve prices</li> <li>Meet FDA, SGS, LFGB test etc.</li> <li>Eco-friendly</li> </ol> |

#### **Product Photo:**









## **More Products:**







## **Contact us:**



**Back to Home page** 

**Company Show:** 



**Factory Show:** 

























For more glass bottle or any glassware,

please visit our website: http://www.okcandle.com/ Or here may help you know more about us: FAQ Back to Home page