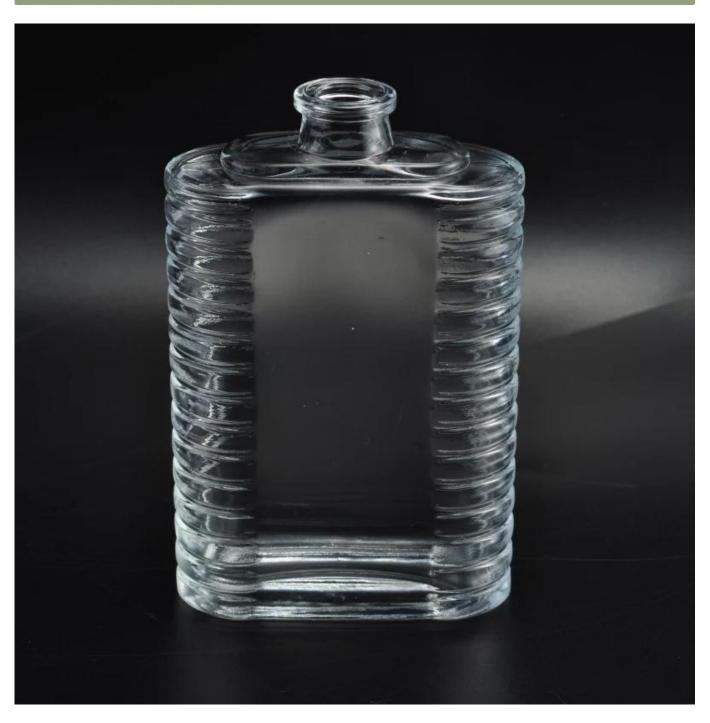

# Classical and customized perfume glass bottle

| Item Name     | Classical and customized perfume glass bottle                                                                                          |
|---------------|----------------------------------------------------------------------------------------------------------------------------------------|
| Item No.      | SGLG16042723                                                                                                                           |
| Size          | Top dia:19.9mm Bottom dia:28*70mm Height: 110mm Weight: 175g Capacity: 102ml                                                           |
| Brand name    | Sunny Glassware                                                                                                                        |
| Sample time   | <ul><li>1.5 days to exist in the shape and size of the products</li><li>2:15 days if you need new shape and size of products</li></ul> |
| Packing       | Security packaging normal 24pcs / 36pcs / 48pcs per carton etc. export with egg divider                                                |
| MOQ           | 30,000pcs                                                                                                                              |
| Delivery time | Within 35 days after order confirmed                                                                                                   |

### For the product

Classical Glass Decanter/Perfume Bottle

Used to store natural concentrated perfume, essential oils.etc..

Add elegant decor for your bathroom and vanity table