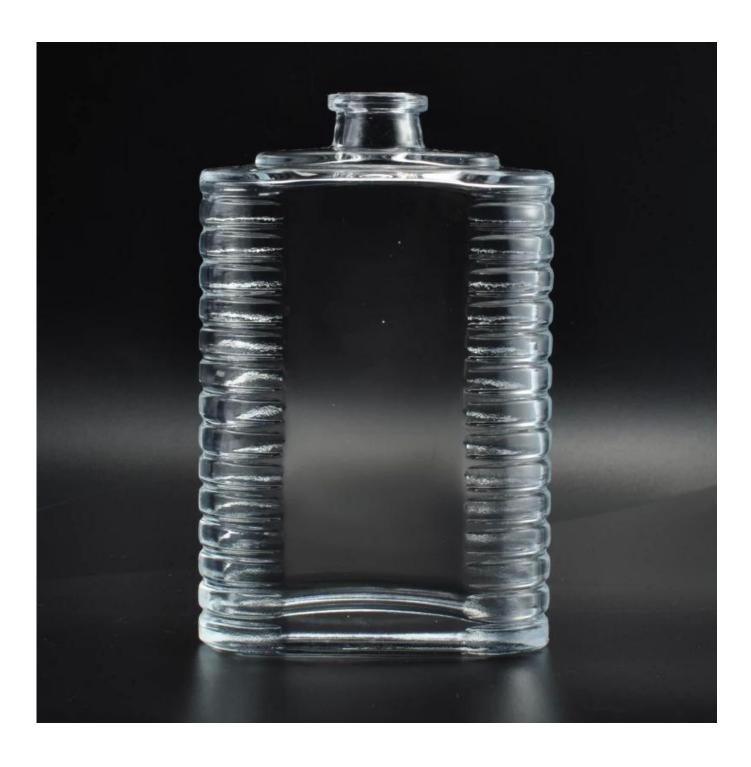

# Classical and customized perfume glass bottle

| Item Name     | Classical and customized perfume glass bottle                                                                                          |
|---------------|----------------------------------------------------------------------------------------------------------------------------------------|
| Item No.      | SGLG16042723                                                                                                                           |
| Size          | Top dia:19.9mm Bottom dia:28*70mm Height: 110mm Weight: 175g Capacity: 102ml                                                           |
| Brand name    | Sunny Glassware                                                                                                                        |
| Sample time   | <ul><li>1.5 days to exist in the shape and size of the products</li><li>2:15 days if you need new shape and size of products</li></ul> |
| Packing       | Security packaging normal 24pcs / 36pcs / 48pcs per carton etc. export with egg divider                                                |
| MOQ           | 30,000pcs                                                                                                                              |
| Delivery time | Within 35 days after order confirmed                                                                                                   |

### For the product

Classical Glass Decanter/Perfume Bottle

Used to store natural concentrated perfume, essential oils.etc..

Add elegant decor for your bathroom and vanity table