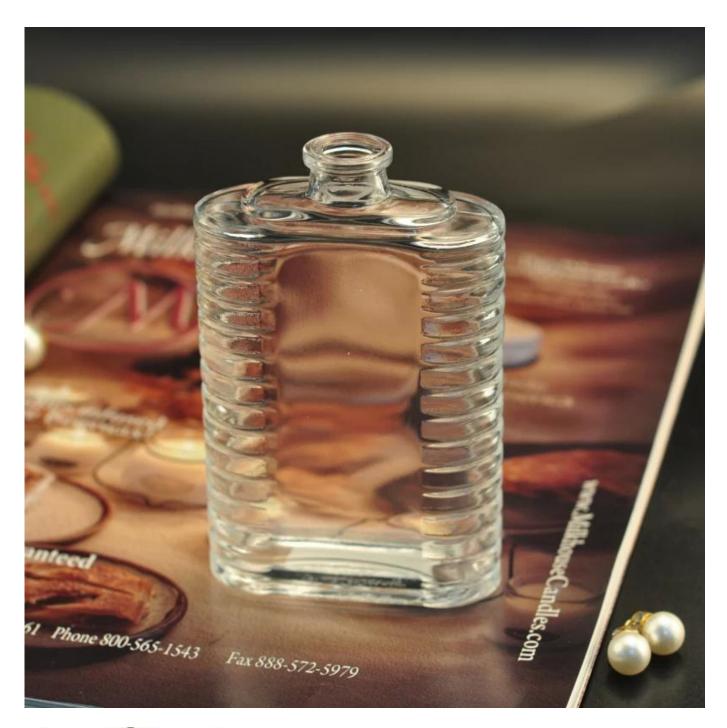

# Classical and customized perfume glass bottle

| Item Name     | Classical and customized perfume glass bottle                                                                                          |
|---------------|----------------------------------------------------------------------------------------------------------------------------------------|
| Item No.      | SGLG16042723                                                                                                                           |
| Size          | Top dia:19.9mm Bottom dia:28*70mm Height: 110mm Weight: 175g Capacity: 102ml                                                           |
| Brand name    | Sunny Glassware                                                                                                                        |
| Sample time   | <ul><li>1.5 days to exist in the shape and size of the products</li><li>2:15 days if you need new shape and size of products</li></ul> |
| Packing       | Security packaging normal 24pcs / 36pcs / 48pcs per carton etc. export with egg divider                                                |
| MOQ           | 30,000pcs                                                                                                                              |
| Delivery time | Within 35 days after order confirmed                                                                                                   |

### For the product

Classical Glass Decanter/Perfume Bottle

Used to store natural concentrated perfume, essential oils.etc..

Add elegant decor for your bathroom and vanity table