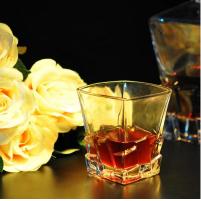

## **Descriptions**

- 1. Old-fashioned, rocks glasses with classical tumbler design.
- 2. Designed to serve alcohol on ice.