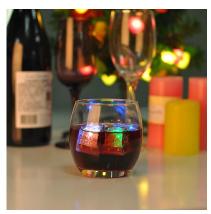

## **Descriptions**

- 1. Old-fashioned, rocks glasses with classical tumbler design.
- 2. Designed to serve alcohol on ice.