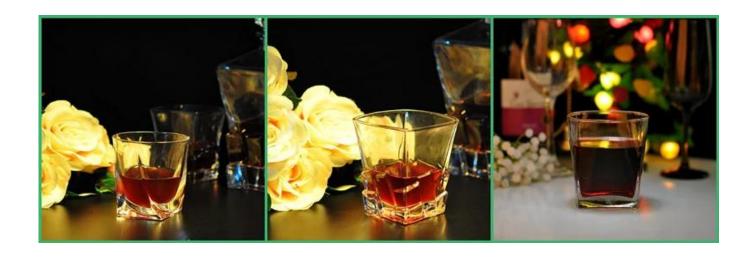

# **Classical Tumbler Whisky Rocks Glass**

| Product Details         |                                                                                                                                                                                                                                                            |
|-------------------------|------------------------------------------------------------------------------------------------------------------------------------------------------------------------------------------------------------------------------------------------------------|
| Item number.            | SG15020233                                                                                                                                                                                                                                                 |
| Material                | Glass                                                                                                                                                                                                                                                      |
| Craft & Deep processing | Machine blown                                                                                                                                                                                                                                              |
| Sample time             | <ol> <li>5 days if there is existing stock of this design.</li> <li>10 days, if you need a new design or size.</li> </ol>                                                                                                                                  |
| Warnings                | <ol> <li>Please put it in the place where children can not reach.</li> <li>Avoid dropping, collision and strong impact.</li> <li>Not available for microwave oven.</li> <li>To prevent it from cracking, do not put it over open fire directly.</li> </ol> |
| Features                | 1.High quality Whisky Glass. 2. Eco-friendly. 3. Pass FDA and dishwasher test, LFGB, SGS,EEC. 4. Custom size and design are available.                                                                                                                     |

## **Descriptions**

- 1. Old-fashioned, rocks glasses with classical tumbler design.
- 2. Designed to serve alcohol on ice.