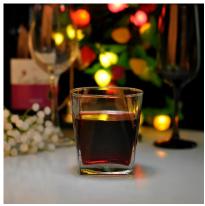

## **Descriptions**

- 1. Old-fashioned, rocks glasses with classical tumbler design.
- 2. Designed to serve alcohol on ice.