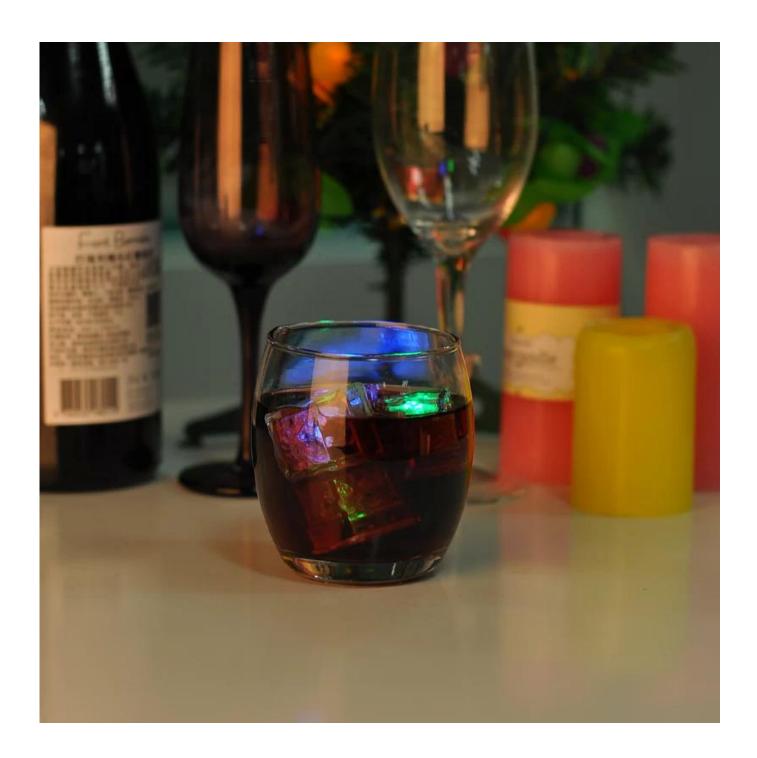

## **Descriptions**

- 1. Old-fashioned, rocks glasses with classical tumbler design.
- 2. Designed to serve alcohol on ice.