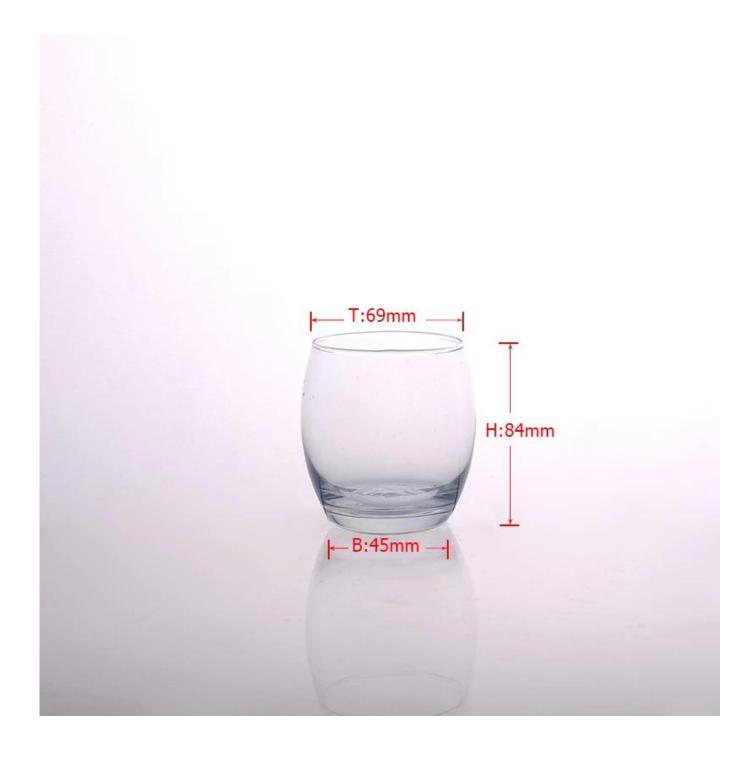

# **Classical Tumbler Whisky Rocks Glass**

| Product Details         |                                                                                                                                                                                                                                                            |
|-------------------------|------------------------------------------------------------------------------------------------------------------------------------------------------------------------------------------------------------------------------------------------------------|
| Item number.            | SG15020233                                                                                                                                                                                                                                                 |
| Material                | Glass                                                                                                                                                                                                                                                      |
| Craft & Deep processing | Machine blown                                                                                                                                                                                                                                              |
| Sample time             | <ol> <li>5 days if there is existing stock of this design.</li> <li>10 days, if you need a new design or size.</li> </ol>                                                                                                                                  |
| Warnings                | <ol> <li>Please put it in the place where children can not reach.</li> <li>Avoid dropping, collision and strong impact.</li> <li>Not available for microwave oven.</li> <li>To prevent it from cracking, do not put it over open fire directly.</li> </ol> |
| Features                | 1.High quality Whisky Glass. 2. Eco-friendly. 3. Pass FDA and dishwasher test, LFGB, SGS,EEC. 4. Custom size and design are available.                                                                                                                     |