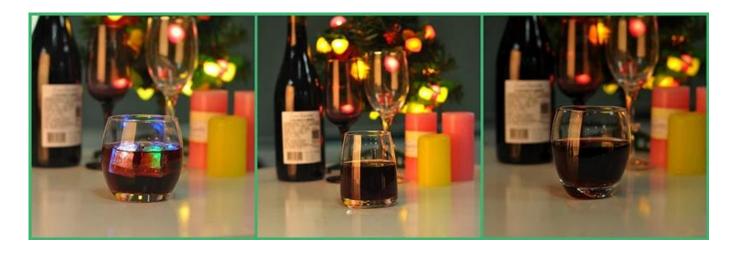

# **Classical Tumbler Whisky Rocks Glass**

| Product Details         |                                                                                                                                                                                                                                                            |
|-------------------------|------------------------------------------------------------------------------------------------------------------------------------------------------------------------------------------------------------------------------------------------------------|
| Item number.            | SG15020233                                                                                                                                                                                                                                                 |
| Material                | Glass                                                                                                                                                                                                                                                      |
| Craft & Deep processing | Machine blown                                                                                                                                                                                                                                              |
| Sample time             | <ol> <li>5 days if there is existing stock of this design.</li> <li>10 days, if you need a new design or size.</li> </ol>                                                                                                                                  |
| Warnings                | <ol> <li>Please put it in the place where children can not reach.</li> <li>Avoid dropping, collision and strong impact.</li> <li>Not available for microwave oven.</li> <li>To prevent it from cracking, do not put it over open fire directly.</li> </ol> |
| Features                | 1.High quality Whisky Glass. 2. Eco-friendly. 3. Pass FDA and dishwasher test, LFGB, SGS,EEC. 4. Custom size and design are available.                                                                                                                     |

## **Descriptions**

- 1. Old-fashioned, rocks glasses with classical tumbler design.
- 2. Designed to serve alcohol on ice.