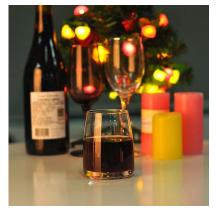

## **Descriptions**

- 1. Old-fashioned, rocks glasses with classical tumbler design.
- 2. Designed to serve alcohol on ice.