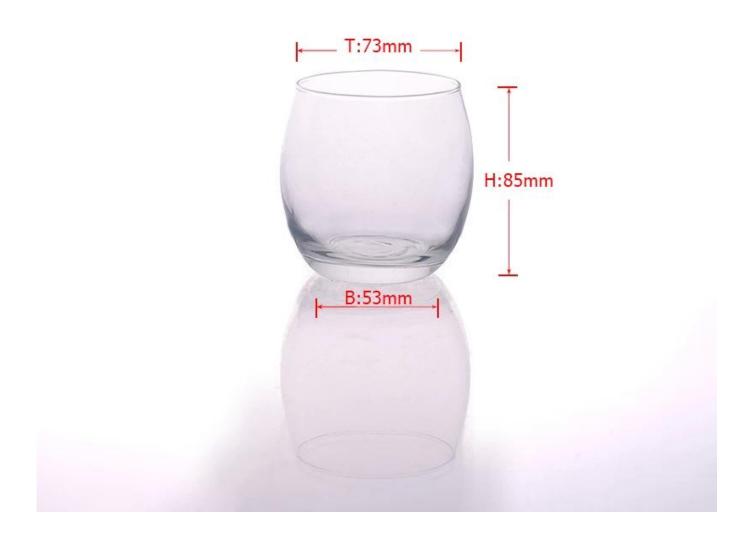

## **Tumbler Whisky Rocks Glass**

| Product Details         |                                                                                                                                                                                                                                                            |
|-------------------------|------------------------------------------------------------------------------------------------------------------------------------------------------------------------------------------------------------------------------------------------------------|
| ltem number.            | SG15020225                                                                                                                                                                                                                                                 |
| Material                | Glass                                                                                                                                                                                                                                                      |
| Craft & Deep processing | Machine blown                                                                                                                                                                                                                                              |
| Sample time             | <ol> <li>5 days if there is existing stock of this design.</li> <li>10 days, if you need a new design or size.</li> </ol>                                                                                                                                  |
| Warnings                | <ol> <li>Please put it in the place where children can not reach.</li> <li>Avoid dropping, Collision and strong impact.</li> <li>Not available for microwave oven.</li> <li>To prevent it from cracking, do not put it over open fire directly.</li> </ol> |
| Features                | <ol> <li>High quality <u>Whisky Glass</u>.</li> <li>Eco-friendly.</li> <li>Pass FDA and dishwasher test, LFGB, SGS,EEC.</li> <li>Custom size and design are available.</li> </ol>                                                                          |

### Descriptions

1. Old-fashioned, rocks glasses with classical tumbler design.

2. Designed to serve alcohol on ice.