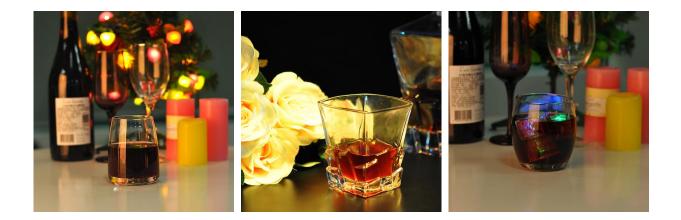

### Descriptions

1. Old-fashioned, rocks glasses with classical tumbler design.

2. Designed to serve alcohol on ice.

## **Different Designs of Whisky Glass For Your Choice**