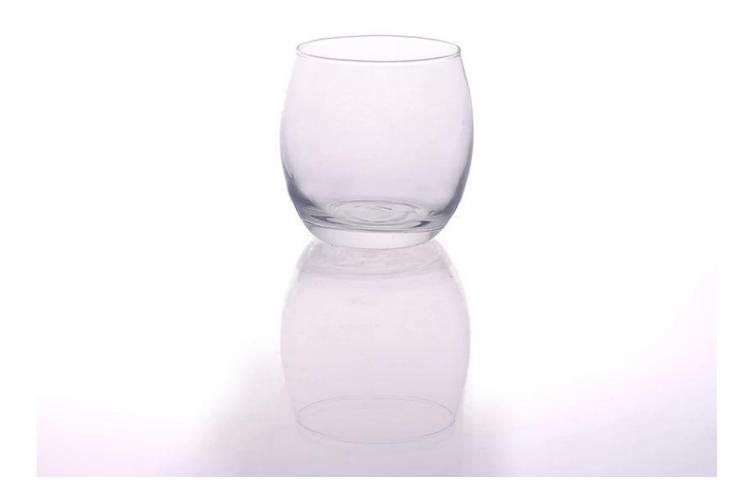

## **Tumbler Whisky Rocks Glass**

| Product Details         |                                                                                                                                                                                                                                                            |
|-------------------------|------------------------------------------------------------------------------------------------------------------------------------------------------------------------------------------------------------------------------------------------------------|
| ltem number.            | SG15020225                                                                                                                                                                                                                                                 |
| Material                | Glass                                                                                                                                                                                                                                                      |
| Craft & Deep processing | Machine blown                                                                                                                                                                                                                                              |
| Sample time             | <ol> <li>5 days if there is existing stock of this design.</li> <li>10 days, if you need a new design or size.</li> </ol>                                                                                                                                  |
| Warnings                | <ol> <li>Please put it in the place where children can not reach.</li> <li>Avoid dropping, Collision and strong impact.</li> <li>Not available for microwave oven.</li> <li>To prevent it from cracking, do not put it over open fire directly.</li> </ol> |
| Features                | <ol> <li>High quality <u>Whisky Glass</u>.</li> <li>Eco-friendly.</li> <li>Pass FDA and dishwasher test, LFGB, SGS,EEC.</li> <li>Custom size and design are available.</li> </ol>                                                                          |

### Descriptions

1. Old-fashioned, rocks glasses with classical tumbler design.

2. Designed to serve alcohol on ice.