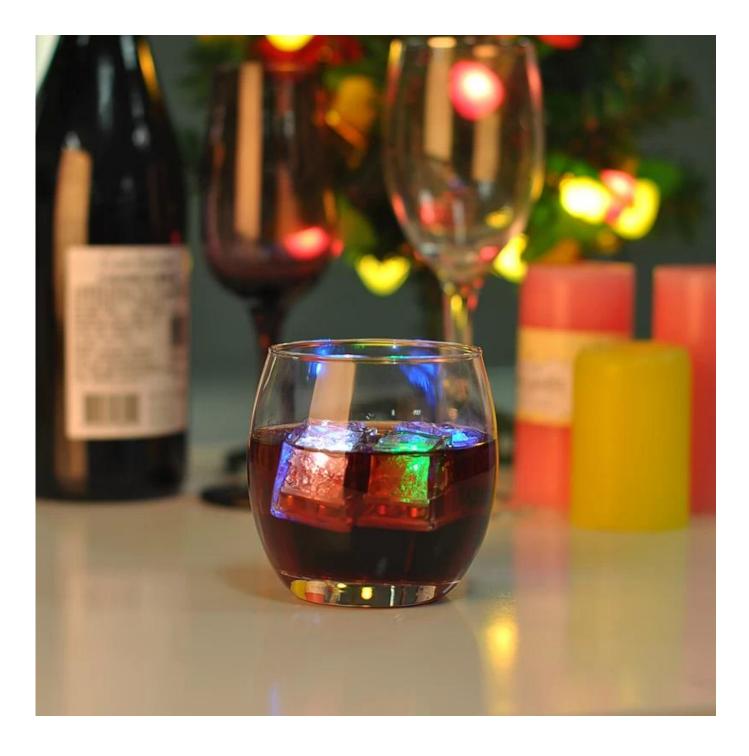

## **Tumbler Whisky Rocks Glass**

| Product Details         |                                                                                                                                                                                                                                                            |
|-------------------------|------------------------------------------------------------------------------------------------------------------------------------------------------------------------------------------------------------------------------------------------------------|
| ltem number.            | SG15020225                                                                                                                                                                                                                                                 |
| Material                | Glass                                                                                                                                                                                                                                                      |
| Craft & Deep processing | Machine blown                                                                                                                                                                                                                                              |
| Sample time             | <ol> <li>5 days if there is existing stock of this design.</li> <li>10 days, if you need a new design or size.</li> </ol>                                                                                                                                  |
| Warnings                | <ol> <li>Please put it in the place where children can not reach.</li> <li>Avoid dropping, Collision and strong impact.</li> <li>Not available for microwave oven.</li> <li>To prevent it from cracking, do not put it over open fire directly.</li> </ol> |
| Features                | <ol> <li>High quality <u>Whisky Glass</u>.</li> <li>Eco-friendly.</li> <li>Pass FDA and dishwasher test, LFGB, SGS,EEC.</li> <li>Custom size and design are available.</li> </ol>                                                                          |

### Descriptions

1. Old-fashioned, rocks glasses with classical tumbler design.

2. Designed to serve alcohol on ice.