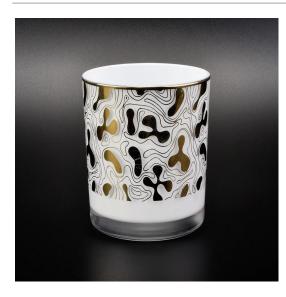

### **Product Details**

#### Flexible size design allows your market to grow rapidly

Item No::SG88100-S Top dia: 88mm Bottom dia:80mm Height:100mm Weight: 325g Capacity: 410ml MOQ:3000pcs Custom designs and different sizes available