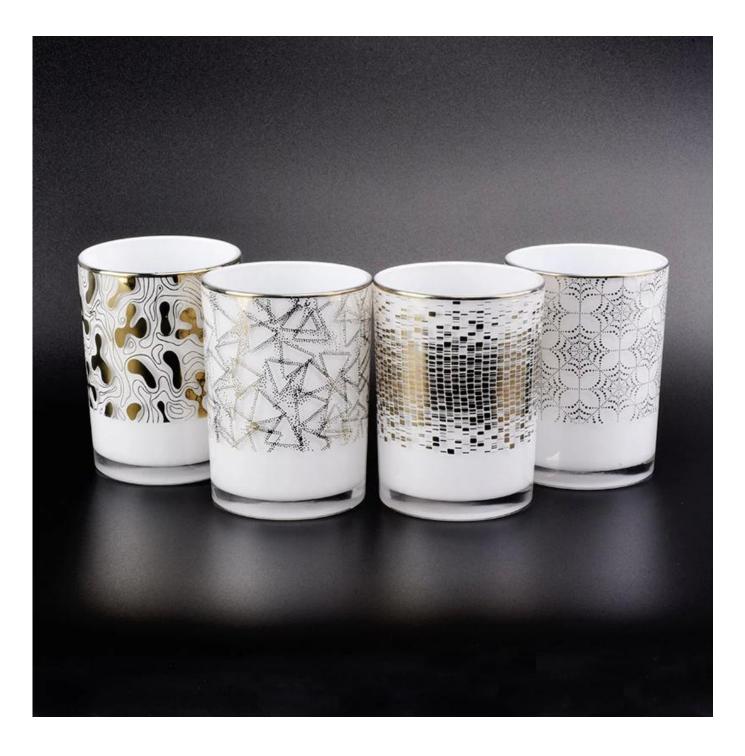

## **Classic glass candle holders with electroplating pattern**

### **Product Details**