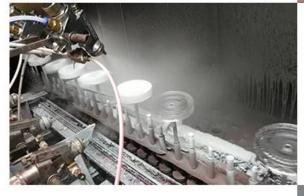

# **01** ELECTROPLATING

## **02** LASER ENGRAVING

**03** SPRAYING

## **04** VACUUM ELECTROPLATING

**05** SCREEN PRINTING Como Como