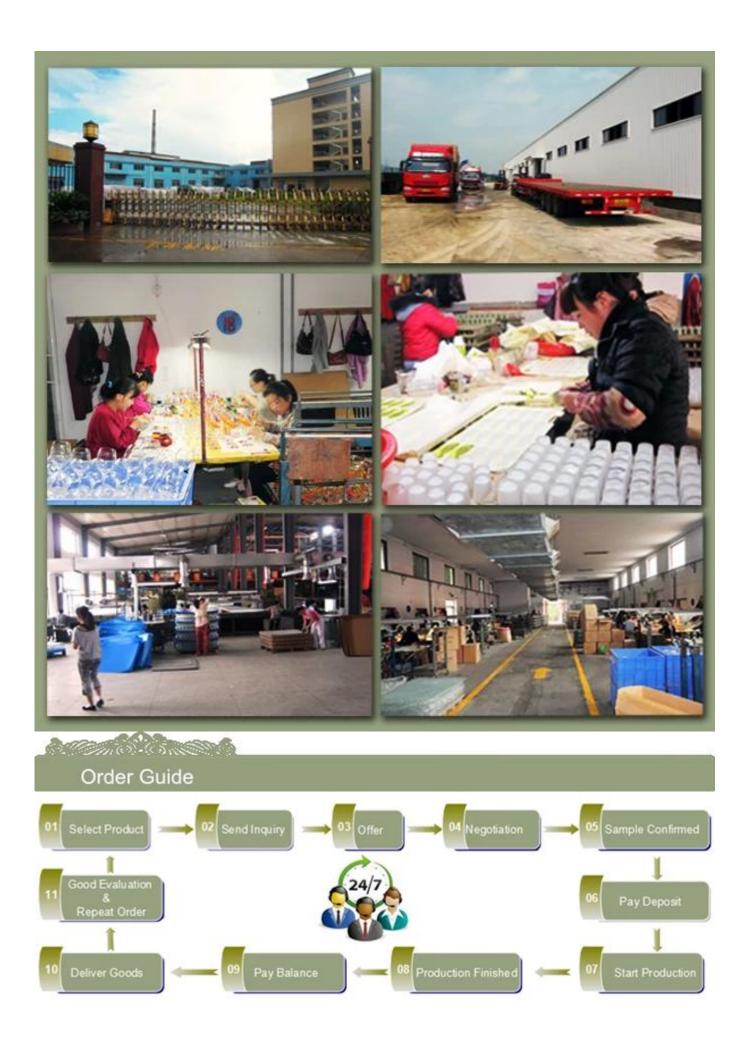

## Office & Sample Room

Factory Show

Method of application:

1.Using it under guide of the adult.

2.Washing it with clean or boiling water before usage.

3. No touching the rim of glass cup, try to take the bottom or the handle of it.