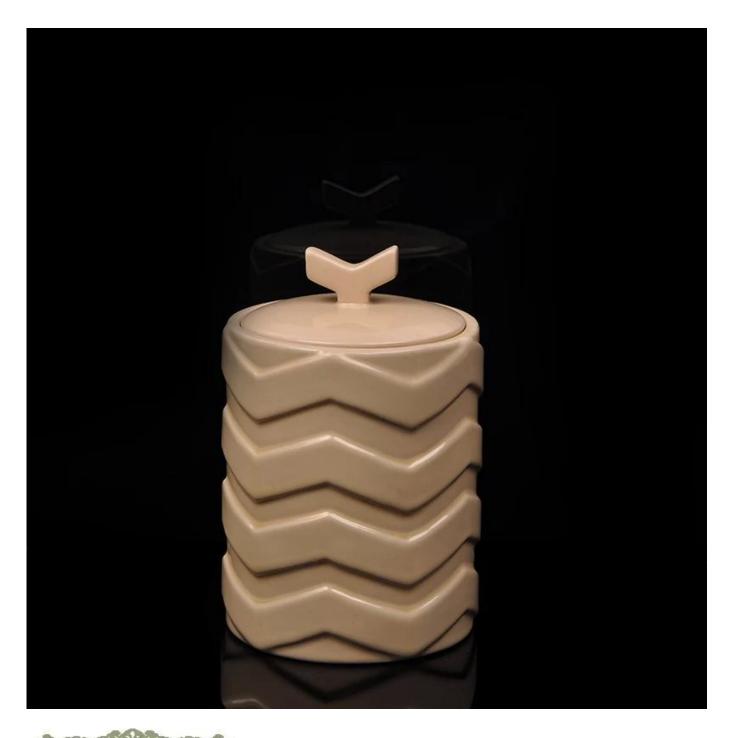

## Product Details

| SGDS15061901                                                               |
|----------------------------------------------------------------------------|
| Ceramic                                                                    |
| Handmade                                                                   |
| 1. 5 days if at exist shaped and size of glass                             |
| 2. 15 days if need new shape or size of glass                              |
| Normal packing,48 pcs/ctn,egg divider                                      |
| 500,000~1,000,000 pcs per month                                            |
| Within 35 days after the sample and order confirmed                        |
| 30% deposit by T/T in advance and the balance against the copy of B/L      |
| By sea, by air, by Express and your shipping agent is acceptable           |
| 1. Handmade ceramic candle holders with high quality                       |
| 2. Suitable for used in hotel, home, etc.                                  |
| 3. It is eco-friendly                                                      |
| 4. Meet FDA test , CA 65 test                                              |
| 1. Different designs and sizes for choice                                  |
| 2 .Any color painted, frost, electroplate, pattern laser carver processing |
| 3. Special package like shrink wrap, color gift box, white gift box etc.   |
| 4. We have exclusive workers for quality control                           |
| 5. We have professional workshop and warehouse to ensure the delivery time |
|                                                                            |
|                                                                            |
|                                                                            |