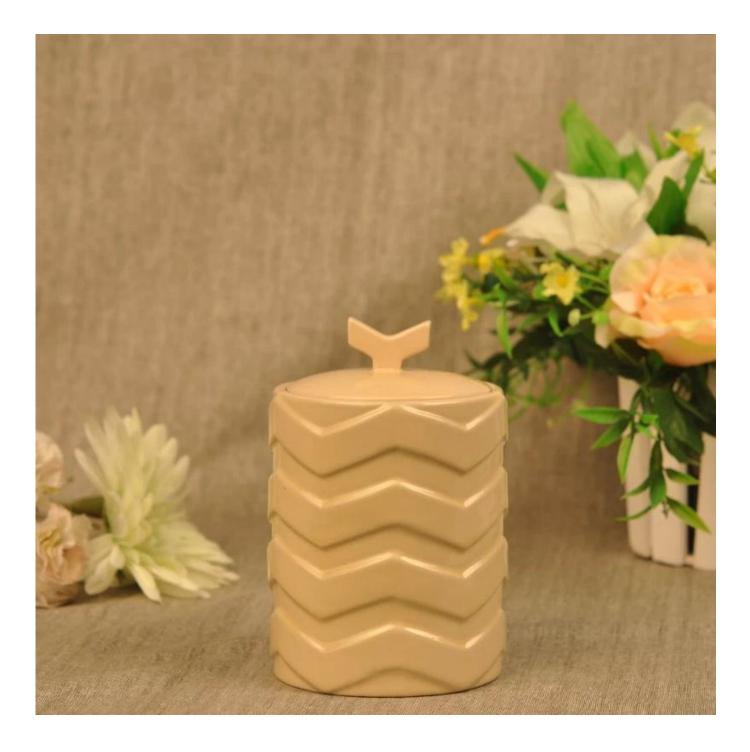

## Product Details

| SGDS15061901                                                               |
|----------------------------------------------------------------------------|
| Ceramic                                                                    |
| Handmade                                                                   |
| 1. 5 days if at exist shaped and size of glass                             |
| 2. 15 days if need new shape or size of glass                              |
| Normal packing,48 pcs/ctn,egg divider                                      |
| 500,000~1,000,000 pcs per month                                            |
| Within 35 days after the sample and order confirmed                        |
| 30% deposit by T/T in advance and the balance against the copy of B/L      |
| By sea, by air, by Express and your shipping agent is acceptable           |
| 1. Handmade ceramic candle holders with high quality                       |
| 2. Suitable for used in hotel, home, etc.                                  |
| 3. It is eco-friendly                                                      |
| 4. Meet FDA test , CA 65 test                                              |
| 1. Different designs and sizes for choice                                  |
| 2 .Any color painted, frost, electroplate, pattern laser carver processing |
| 3. Special package like shrink wrap, color gift box, white gift box etc.   |
| 4. We have exclusive workers for quality control                           |
| 5. We have professional workshop and warehouse to ensure the delivery time |
|                                                                            |
|                                                                            |
|                                                                            |