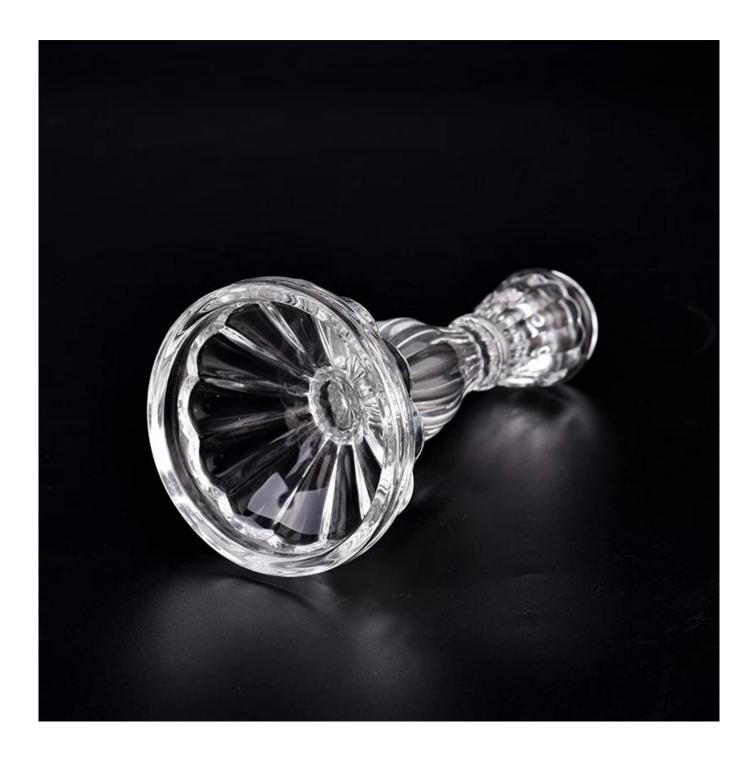

Unusual shapes and simple style-perfect for presenting your style in any room. Quality, impressive style and these <u>glass candlestick</u> so very gift worthy.

This <u>glass candlestick</u> is a fantastic choice for high end scented poured candles. <u>glass candlestick</u> is highly versatile for use around the home, candle holders for wedding.

The <u>glass candlestick</u> light the candle, when the flame illuminates, <u>glass candlestick</u> the beautiful hues flashes. Unique <u>glass candlestick</u> for candle making, <u>glass candlestick</u> for your own use or for business, is a wonderful choice.