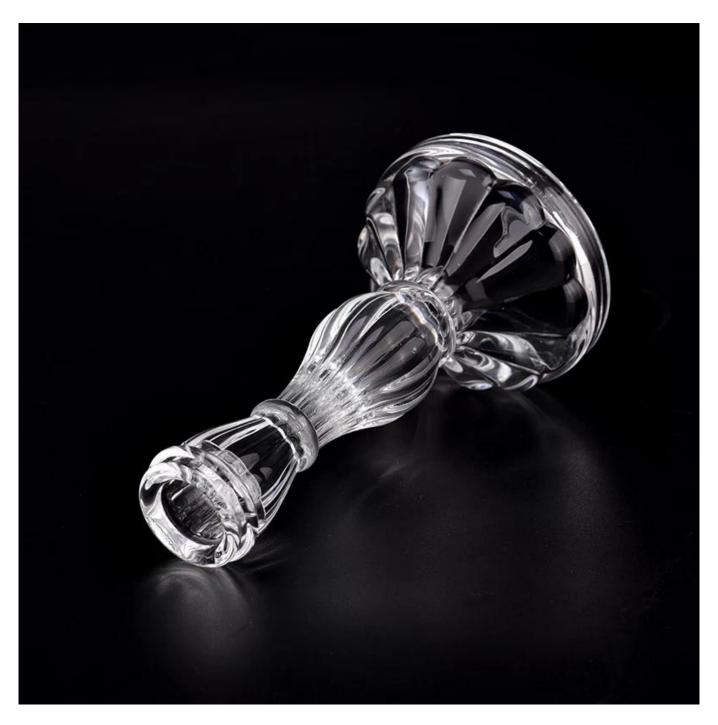

Unusual shapes and simple style-perfect for presenting your style in any room. Quality, impressive style and these <u>glass candlestick</u> so very gift worthy.

This <u>glass candlestick</u> is a fantastic choice for high end scented poured candles. <u>glass candlestick</u> is highly versatile for use around the home, candle holders for wedding.

The <u>glass candlestick</u> light the candle, when the flame illuminates, <u>glass candlestick</u> the beautiful hues flashes. Unique <u>glass candlestick</u> for candle making, <u>glass candlestick</u> for your own use or for business, is a wonderful choice.