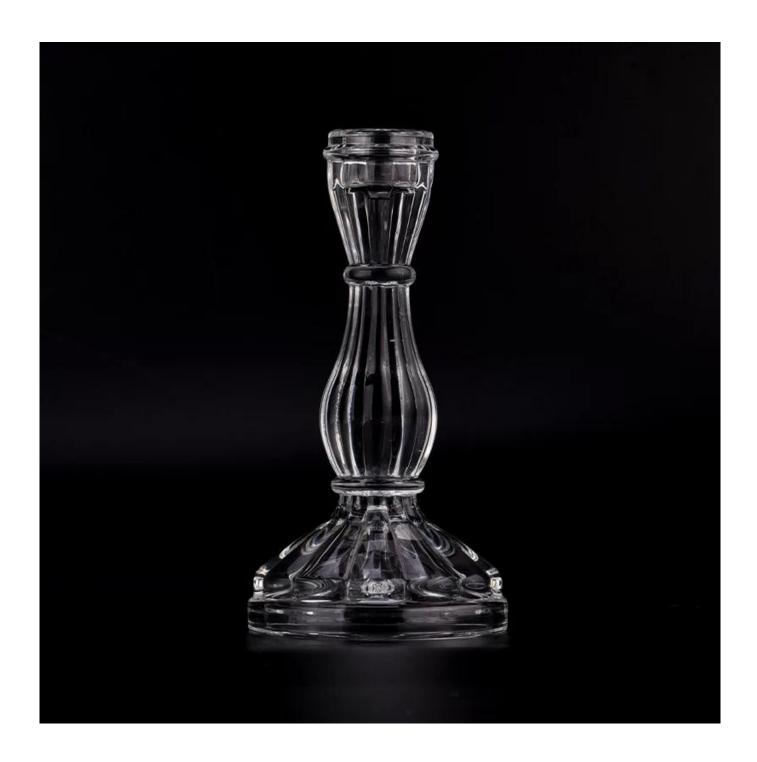

# Classic Style Crystal Glass Candle Holder Dining Table Crystal Glass Candlestick For Decoration

Why Choose Sunny Glassware

- Upmost dedication to design, never compression on quality
- <u>Sunny Glassware</u> strictly protect the customers' designs, all the newly designed items from us haven't been copied in three years.
- Product quality is the major focus in <u>Sunny Glassware</u>. <u>Sunny Glassware</u> once demolished 80,000 pcs of glass vessel with barely visible blemish.

## product description

| product           | Classic Style Crystal Glass Candle Holder Dining Table Crystal Glass Candlestick For Decoration  |
|-------------------|--------------------------------------------------------------------------------------------------|
| Sample<br>time    | 1. 5 days if there is glass shape and size<br>2. 15 days, if you need new shapes and sizes glass |
| Measure           | Item No.:SGJD23071011 Top dia: 34mm Bottom dia: 84mm Height: 164mm Weight: 354g Capacity: 6ml    |
| Packing           | Normal packing, Individual gift box, PVC box, window box, color box, white box, etc              |
| Delivery<br>time  | Within 35 days after the sample and order confirmed                                              |
| Payment<br>term   | 30% deposit by T/T in advance and the balance against the copy of B/L                            |
| Shipment          | By sea,by air,by Express and your shipping agent is acceptable                                   |
| Usage<br>Occasion | Home decor,Wedding Decoration,Wedding Favors,Decoration enhancement,                             |

Unusual shapes and simple style-perfect for presenting your style in any room. Quality, impressive style and these <u>glass candlestick</u> so very gift worthy.

This <u>glass candlestick</u> is a fantastic choice for high end scented poured candles. <u>glass candlestick</u> is highly versatile for use around the home, candle holders for wedding.

The <u>glass candlestick</u> light the candle, when the flame illuminates, <u>glass candlestick</u> the beautiful hues flashes. Unique <u>glass candlestick</u> for candle making, <u>glass candlestick</u> for your own use or for business, is a wonderful choice.