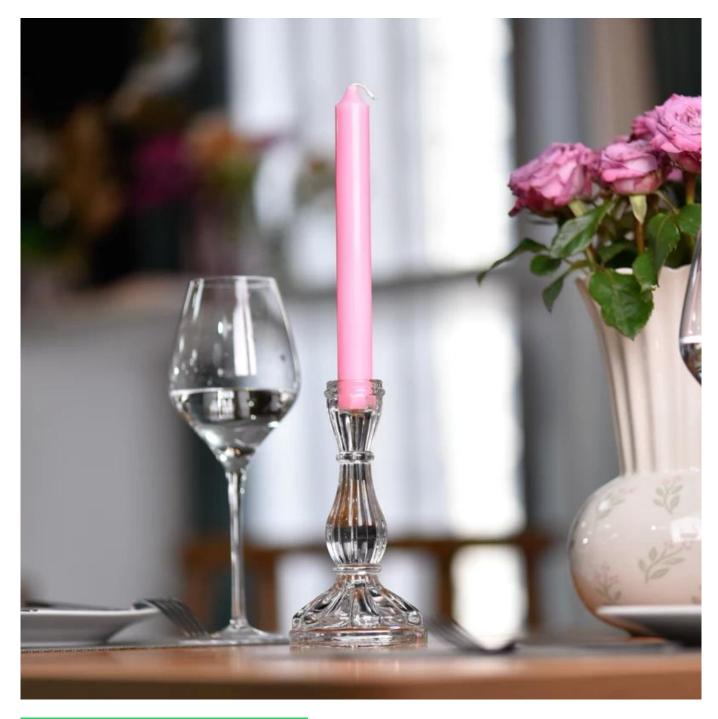

Unusual shapes and simple style-perfect for presenting your style in any room. Quality, impressive style and these <u>glass candlestick</u> so very gift worthy.

This <u>glass candlestick</u> is a fantastic choice for high end scented poured candles. <u>glass candlestick</u> is highly versatile for use around the home, candle holders for wedding.

The <u>glass candlestick</u> light the candle, when the flame illuminates, <u>glass candlestick</u> the beautiful hues flashes. Unique <u>glass candlestick</u> for candle making, <u>glass candlestick</u> for your own use or for business, is a wonderful choice.