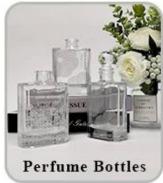

| * Ensure qualified mass products<br>* Flexible custom design supports |

|                     | * 5trong design team | * Unique design<br>*<br>Improve your market competitive power                                           |
|---------------------|----------------------|---------------------------------------------------------------------------------------------------------|
| 6. Capacity         |                      | * To meet your mass orders<br>* Shorten the delivery lead time                                          |
| 7. <u>Logistics</u> | We have our own      | * Seamless communication * Avoid too many contact points * Streamline management * Save cost indirectly |

### **Product Pictures**













## **MAIN PRODUCTS**

















### **Quality Control**

Sunny Glassware follow ANSI/ASQ Z1.4-2008 Quality Control System strictly as following to prevent defective candle holders before delivery.

#### \* 4 rounds inspection procedure

- (1). Inspect all raw materials before producing.
- (2). Check the mass produced sample comparing to client's signed sample.
- (3). Inspect semi-products during production
- (4). Check the finish products and the package before and after sending the warehouse.

### \* 6 main check points

(1). Workmanship appearance

- (2). Quantity
- (2). Qualitary(3). Style, material, color(3). Packing & Loading(4). Marking/Label
- (5). Data measurement/function/field test(6). Made by skilled workers

### Onsite Inspection













**Packaging** 





We have Normal packing, PVC box Window