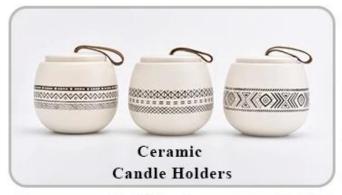

| * Ensure qualified mass products<br>* Flexible custom design supports |

|                     | * 5trong design team | * Unique design<br>*<br>Improve your market competitive power                                           |
|---------------------|----------------------|---------------------------------------------------------------------------------------------------------|
| 6. Capacity         |                      | * To meet your mass orders<br>* Shorten the delivery lead time                                          |
| 7. <u>Logistics</u> | We have our own      | * Seamless communication * Avoid too many contact points * Streamline management * Save cost indirectly |

### **Product Pictures**













## **MAIN PRODUCTS**

















### **Quality Control**

Sunny Glassware follow ANSI/ASQ Z1.4-2008 Quality Control System strictly as following to prevent defective candle holders before delivery.

#### \* 4 rounds inspection procedure

- (1). Inspect all raw materials before producing.
- (2). Check the mass produced sample comparing to client's signed sample.
- (3). Inspect semi-products during production
- (4). Check the finish products and the package before and after sending the warehouse.

### \* 6 main check points

(1). Workmanship appearance

- (2). Quantity
- (2). Qualitary(3). Style, material, color(3). Packing & Loading(4). Marking/Label
- (5). Data measurement/function/field test(6). Made by skilled workers

### Onsite Inspection













**Packaging** 





We have Normal packing, PVC box W