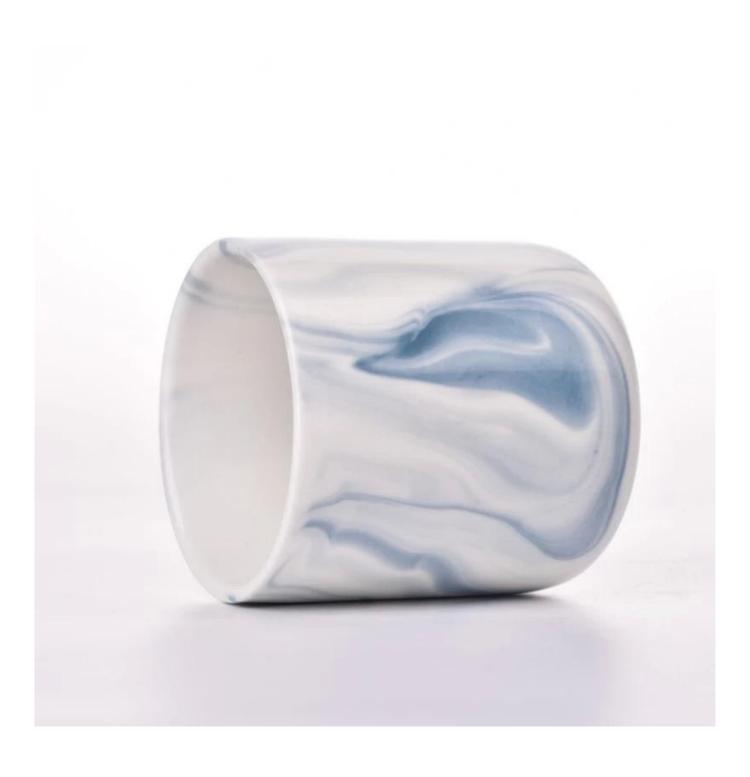

Sample              |                                                            | * Ensure qualified mass products<br>* Flexible custom design supports |

|                     | * 5trong design team | * Unique design<br>*<br>Improve your market competitive power                                           |
|---------------------|----------------------|---------------------------------------------------------------------------------------------------------|
| 6. Capacity         |                      | * To meet your mass orders<br>* Shorten the delivery lead time                                          |
| 7. <u>Logistics</u> | We have our own      | * Seamless communication * Avoid too many contact points * Streamline management * Save cost indirectly |

### **Product Pictures**













## **MAIN PRODUCTS**

















### **Quality Control**

Sunny Glassware follow ANSI/ASQ Z1.4-2008 Quality Control System strictly as following to prevent defective candle holders before delivery.

#### \* 4 rounds inspection procedure

- (1). Inspect all raw materials before producing.
- (2). Check the mass produced sample comparing to client's signed sample.
- (3). Inspect semi-products during production
- (4). Check the finish products and the package before and after sending the warehouse.

### \* 6 main check points

(1). Workmanship appearance

- (2). Quantity
- (2). Qualitary(3). Style, material, color(3). Packing & Loading(4). Marking/Label
- (5). Data measurement/function/field test(6). Made by skilled workers

### Onsite Inspection













**Packaging** 





W