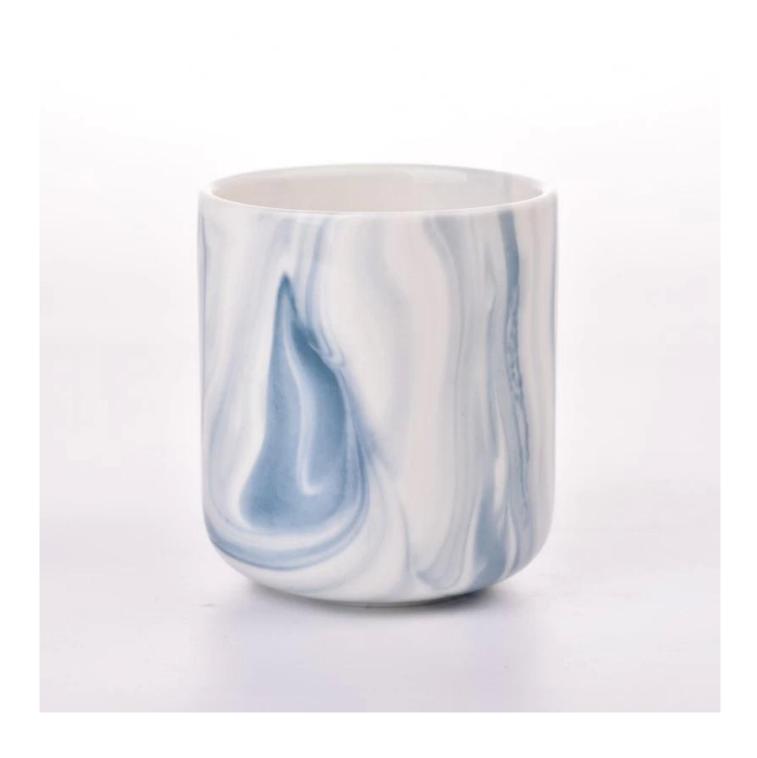

4. Sample              |                                                            | * Ensure qualified mass products<br>* Flexible custom design supports |

|                     | * 5trong design team | * Unique design<br>*<br>Improve your market competitive power                                           |
|---------------------|----------------------|---------------------------------------------------------------------------------------------------------|
| 6. Capacity         |                      | * To meet your mass orders<br>* Shorten the delivery lead time                                          |
| 7. <u>Logistics</u> | We have our own      | * Seamless communication * Avoid too many contact points * Streamline management * Save cost indirectly |

### **Product Pictures**













## **MAIN PRODUCTS**

















### **Quality Control**

Sunny Glassware follow ANSI/ASQ Z1.4-2008 Quality Control System strictly as following to prevent defective candle holders before delivery.

#### \* 4 rounds inspection procedure

- (1). Inspect all raw materials before producing.
- (2). Check the mass produced sample comparing to client's signed sample.
- (3). Inspect semi-products during production
- (4). Check the finish products and the package before and after sending the warehouse.

### \* 6 main check points

(1). Workmanship appearance

- (2). Quantity
- (2). Qualitary(3). Style, material, color(3). Packing & Loading(4). Marking/Label
- (5). Data measurement/function/field test(6). Made by skilled workers

### Onsite Inspection













**Packaging**