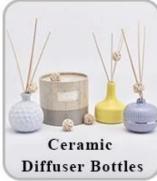

| * Ensure qualified mass products<br>* Flexible custom design supports |

|                     | * 5trong design team | * Unique design<br>*<br>Improve your market competitive power                                           |
|---------------------|----------------------|---------------------------------------------------------------------------------------------------------|
| 6. Capacity         |                      | * To meet your mass orders<br>* Shorten the delivery lead time                                          |
| 7. <u>Logistics</u> | We have our own      | * Seamless communication * Avoid too many contact points * Streamline management * Save cost indirectly |

### **Product Pictures**













## **MAIN PRODUCTS**

















### **Quality Control**

Sunny Glassware follow ANSI/ASQ Z1.4-2008 Quality Control System strictly as following to prevent defective candle holders before delivery.

#### \* 4 rounds inspection procedure

- (1). Inspect all raw materials before producing.
- (2). Check the mass produced sample comparing to client's signed sample.
- (3). Inspect semi-products during production
- (4). Check the finish products and the package before and after sending the warehouse.

### \* 6 main check points

(1). Workmanship appearance

- (2). Quantity
- (2). Qualitary(3). Style, material, color(3). Packing & Loading(4). Marking/Label
- (5). Data measurement/function/field test(6). Made by skilled workers

### Onsite Inspection













**Packaging** 





We have Normal packing, PVC box Win