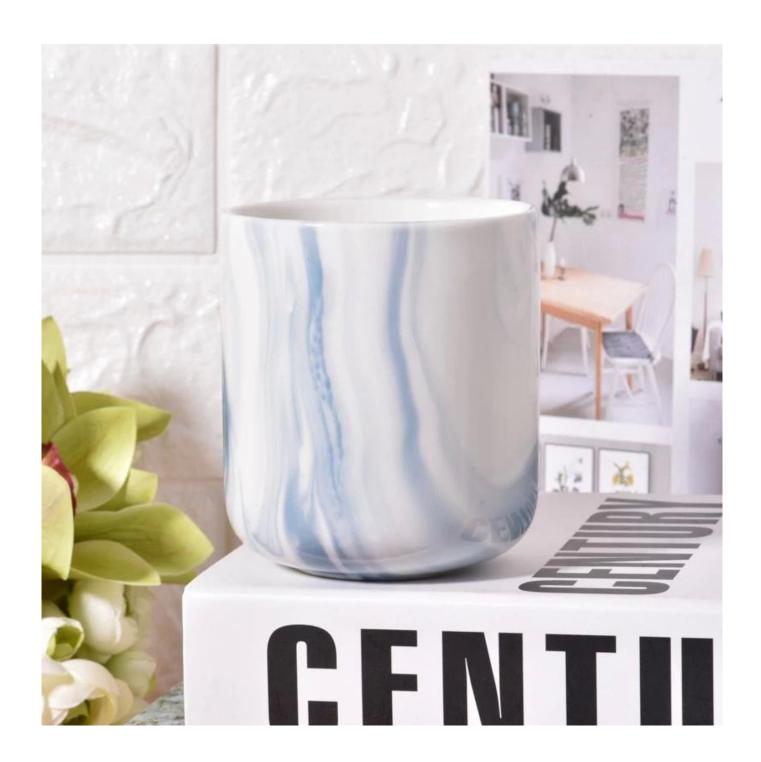

ple              |                                                            | * Ensure qualified mass products<br>* Flexible custom design supports |

|                     | * 5trong design team | * Unique design<br>*<br>Improve your market competitive power                                           |
|---------------------|----------------------|---------------------------------------------------------------------------------------------------------|
| 6. Capacity         |                      | * To meet your mass orders<br>* Shorten the delivery lead time                                          |
| 7. <u>Logistics</u> | We have our own      | * Seamless communication * Avoid too many contact points * Streamline management * Save cost indirectly |

### **Product Pictures**













## **MAIN PRODUCTS**

















### **Quality Control**

Sunny Glassware follow ANSI/ASQ Z1.4-2008 Quality Control System strictly as following to prevent defective candle holders before delivery.

#### \* 4 rounds inspection procedure

- (1). Inspect all raw materials before producing.
- (2). Check the mass produced sample comparing to client's signed sample.
- (3). Inspect semi-products during production
- (4). Check the finish products and the package before and after sending the warehouse.

### \* 6 main check points

(1). Workmanship appearance

- (2). Quantity
- (2). Qualitary(3). Style, material, color(3). Packing & Loading(4). Marking/Label
- (5). Data measurement/function/field test(6). Made by skilled workers

### Onsite Inspection













**Packaging** 





We ha