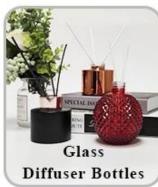

| * Ensure qualified mass products<br>* Flexible custom design supports |

|                     | * 5trong design team | * Unique design<br>*<br>Improve your market competitive power                                           |
|---------------------|----------------------|---------------------------------------------------------------------------------------------------------|
| 6. Capacity         |                      | * To meet your mass orders<br>* Shorten the delivery lead time                                          |
| 7. <u>Logistics</u> | We have our own      | * Seamless communication * Avoid too many contact points * Streamline management * Save cost indirectly |

### **Product Pictures**













## **MAIN PRODUCTS**

















### **Quality Control**

Sunny Glassware follow ANSI/ASQ Z1.4-2008 Quality Control System strictly as following to prevent defective candle holders before delivery.

#### \* 4 rounds inspection procedure

- (1). Inspect all raw materials before producing.
- (2). Check the mass produced sample comparing to client's signed sample.
- (3). Inspect semi-products during production
- (4). Check the finish products and the package before and after sending the warehouse.

### \* 6 main check points

(1). Workmanship appearance

- (2). Quantity
- (2). Qualitary(3). Style, material, color(3). Packing & Loading(4). Marking/Label
- (5). Data measurement/function/field test(6). Made by skilled workers

### Onsite Inspection













**Packaging** 





We have Normal packing, PVC box Windo