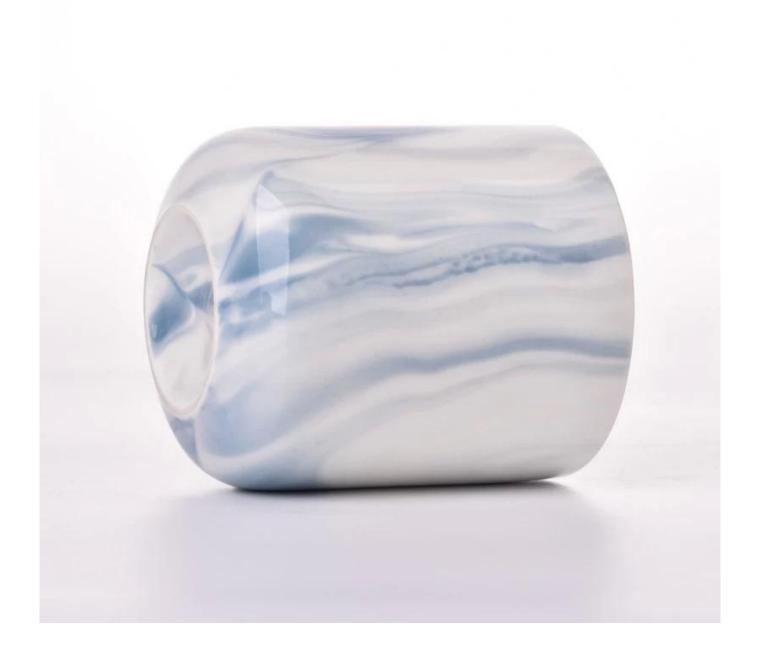

| 4. Sample              |                                                            | * Ensure qualified mass products<br>* Flexible custom design supports |

|                     | * 5trong design team | * Unique design<br>*<br>Improve your market competitive power                                           |
|---------------------|----------------------|---------------------------------------------------------------------------------------------------------|
| 6. Capacity         |                      | * To meet your mass orders<br>* Shorten the delivery lead time                                          |
| 7. <u>Logistics</u> | We have our own      | * Seamless communication * Avoid too many contact points * Streamline management * Save cost indirectly |

### **Product Pictures**













## **MAIN PRODUCTS**

















### **Quality Control**

Sunny Glassware follow ANSI/ASQ Z1.4-2008 Quality Control System strictly as following to prevent defective candle holders before delivery.

#### \* 4 rounds inspection procedure

- (1). Inspect all raw materials before producing.
- (2). Check the mass produced sample comparing to client's signed sample.
- (3). Inspect semi-products during production
- (4). Check the finish products and the package before and after sending the warehouse.

### \* 6 main check points

(1). Workmanship appearance

- (2). Quantity
- (2). Qualitary(3). Style, material, color(3). Packing & Loading(4). Marking/Label
- (5). Data measurement/function/field test(6). Made by skilled workers

### Onsite Inspection













**Packaging**