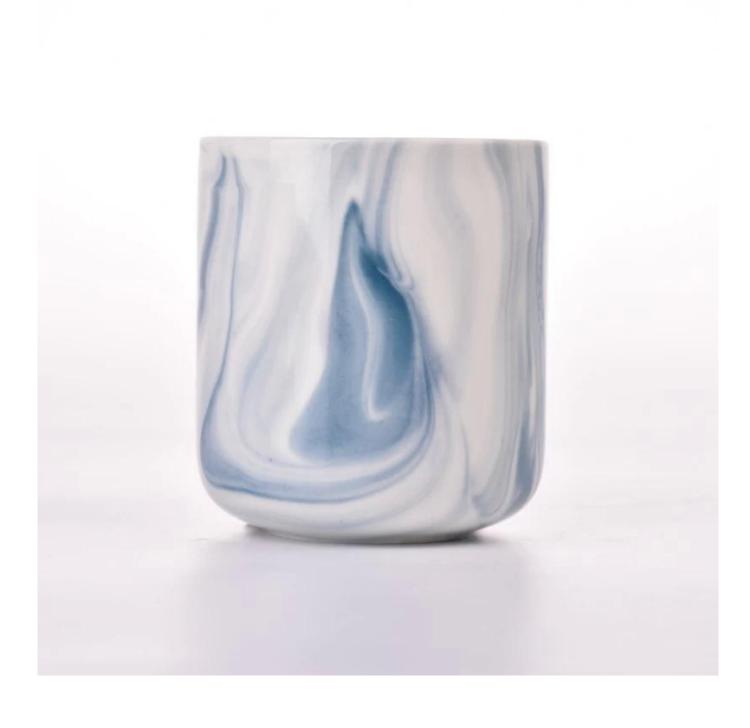

e              |                                                            | * Ensure qualified mass products<br>* Flexible custom design supports |

|                     | * 5trong design team | * Unique design<br>*<br>Improve your market competitive power                                           |
|---------------------|----------------------|---------------------------------------------------------------------------------------------------------|
| 6. Capacity         |                      | * To meet your mass orders<br>* Shorten the delivery lead time                                          |
| 7. <u>Logistics</u> | We have our own      | * Seamless communication * Avoid too many contact points * Streamline management * Save cost indirectly |

### **Product Pictures**













## **MAIN PRODUCTS**

















### **Quality Control**

Sunny Glassware follow ANSI/ASQ Z1.4-2008 Quality Control System strictly as following to prevent defective candle holders before delivery.

#### \* 4 rounds inspection procedure

- (1). Inspect all raw materials before producing.
- (2). Check the mass produced sample comparing to client's signed sample.
- (3). Inspect semi-products during production
- (4). Check the finish products and the package before and after sending the warehouse.

### \* 6 main check points

(1). Workmanship appearance

- (2). Quantity
- (2). Qualitary(3). Style, material, color(3). Packing & Loading(4). Marking/Label
- (5). Data measurement/function/field test(6). Made by skilled workers

### Onsite Inspection













**Packaging** 





We have