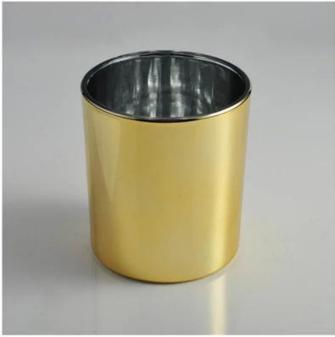

## Classic glass candle tumblers for candle making

| Product Details  |                                                                                                                                                                                                                  |
|------------------|------------------------------------------------------------------------------------------------------------------------------------------------------------------------------------------------------------------|
| Itme No          | SG88100                                                                                                                                                                                                          |
| Size             | Top dia: 88mm Bottom dia: 80mm Height: 100mm Weight: 394 g Capacity: 395 ml                                                                                                                                      |
| color            | Any color printing on glass are available                                                                                                                                                                        |
| Material         | Glass                                                                                                                                                                                                            |
| Sample           | 7days                                                                                                                                                                                                            |
| Terms of payment | 30% deposit by T/T in advance and the balance after showing copy of L/C                                                                                                                                          |
| Certification    | ASTM Test (for candle holder)                                                                                                                                                                                    |
| For your choice  | 1, Any logo printing on glass body 2, Any color painted, frosted, electroplating, logo laser for the finish 3, Special packing like shrink wrap, color gift box, white box etc 4, Any shape, size meet your need |