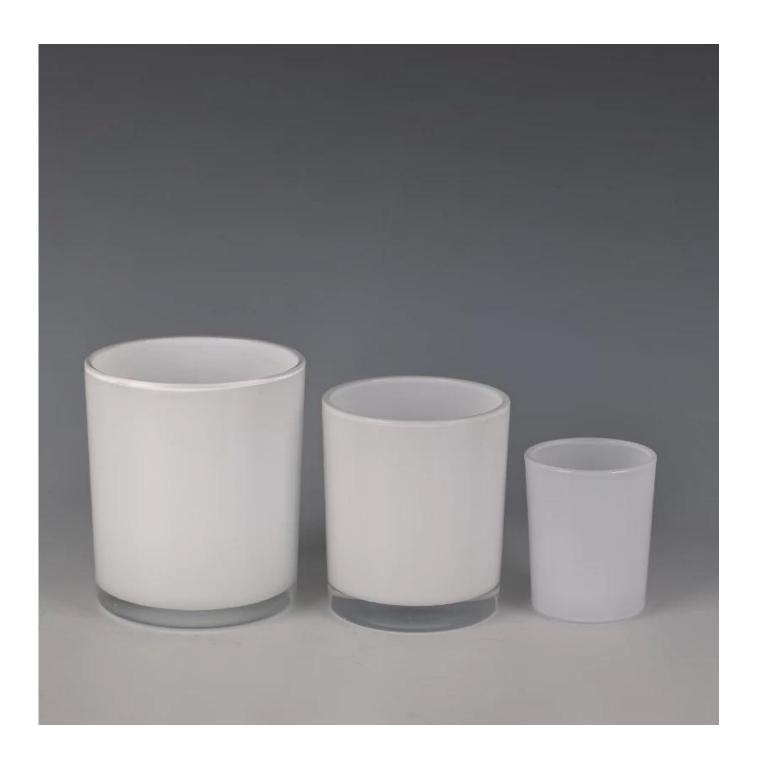

## Classic glass candle tumblers for candle making

| Product Details  |                                                                                                                                                                                                                  |
|------------------|------------------------------------------------------------------------------------------------------------------------------------------------------------------------------------------------------------------|
| Itme No          | SG88100                                                                                                                                                                                                          |
| Size             | Top dia: 88mm Bottom dia: 80mm Height: 100mm Weight: 394 g Capacity: 395 ml                                                                                                                                      |
| color            | Any color printing on glass are available                                                                                                                                                                        |
| Material         | Glass                                                                                                                                                                                                            |
| Sample           | 7days                                                                                                                                                                                                            |
| Terms of payment | 30% deposit by T/T in advance and the balance after showing copy of L/C                                                                                                                                          |
| Certification    | ASTM Test (for candle holder)                                                                                                                                                                                    |
| For your choice  | 1, Any logo printing on glass body 2, Any color painted, frosted, electroplating, logo laser for the finish 3, Special packing like shrink wrap, color gift box, white box etc 4, Any shape, size meet your need |