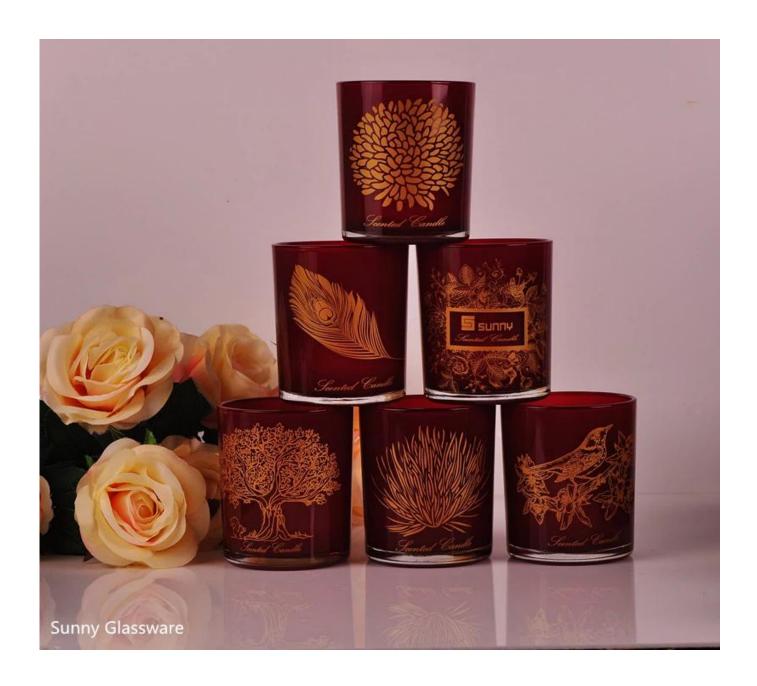

## Classic glass candle tumblers for candle making

| Product Details  |                                                                                                                                                                                                                  |
|------------------|------------------------------------------------------------------------------------------------------------------------------------------------------------------------------------------------------------------|
| Itme No          | SG88100                                                                                                                                                                                                          |
| Size             | Top dia: 88mm Bottom dia: 80mm Height: 100mm Weight: 394 g Capacity: 395 ml                                                                                                                                      |
| color            | Any color printing on glass are available                                                                                                                                                                        |
| Material         | Glass                                                                                                                                                                                                            |
| Sample           | 7days                                                                                                                                                                                                            |
| Terms of payment | 30% deposit by T/T in advance and the balance after showing copy of L/C                                                                                                                                          |
| Certification    | ASTM Test (for candle holder)                                                                                                                                                                                    |
| For your choice  | 1, Any logo printing on glass body 2, Any color painted, frosted, electroplating, logo laser for the finish 3, Special packing like shrink wrap, color gift box, white box etc 4, Any shape, size meet your need |