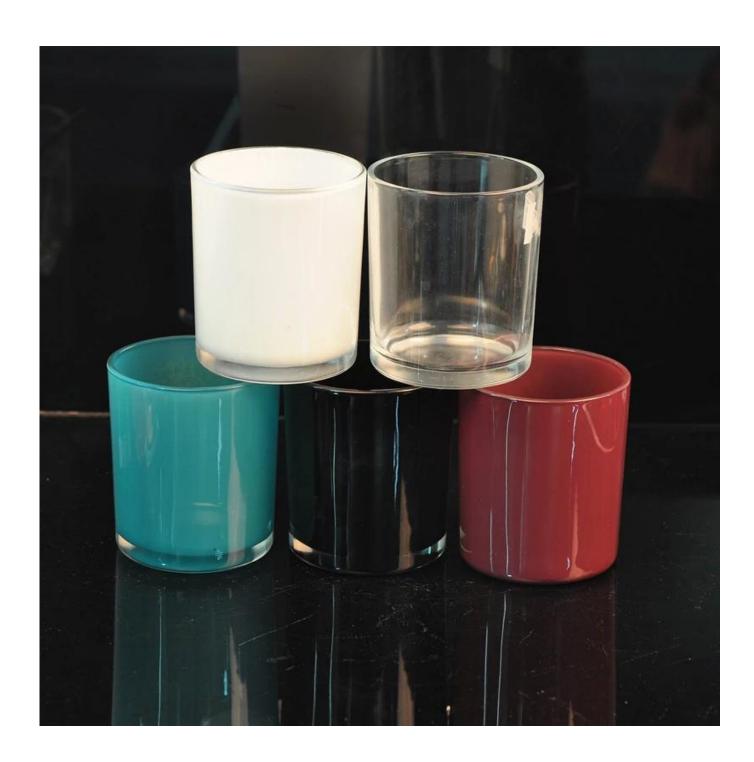

## Classic glass candle tumblers for candle making

| Product Details  |                                                                                                                                                                                                                  |
|------------------|------------------------------------------------------------------------------------------------------------------------------------------------------------------------------------------------------------------|
| Itme No          | SG88100                                                                                                                                                                                                          |
| Size             | Top dia: 88mm Bottom dia: 80mm Height: 100mm Weight: 394 g Capacity: 395 ml                                                                                                                                      |
| color            | Any color printing on glass are available                                                                                                                                                                        |
| Material         | Glass                                                                                                                                                                                                            |
| Sample           | 7days                                                                                                                                                                                                            |
| Terms of payment | 30% deposit by T/T in advance and the balance after showing copy of L/C                                                                                                                                          |
| Certification    | ASTM Test (for candle holder)                                                                                                                                                                                    |
| For your choice  | 1, Any logo printing on glass body 2, Any color painted, frosted, electroplating, logo laser for the finish 3, Special packing like shrink wrap, color gift box, white box etc 4, Any shape, size meet your need |