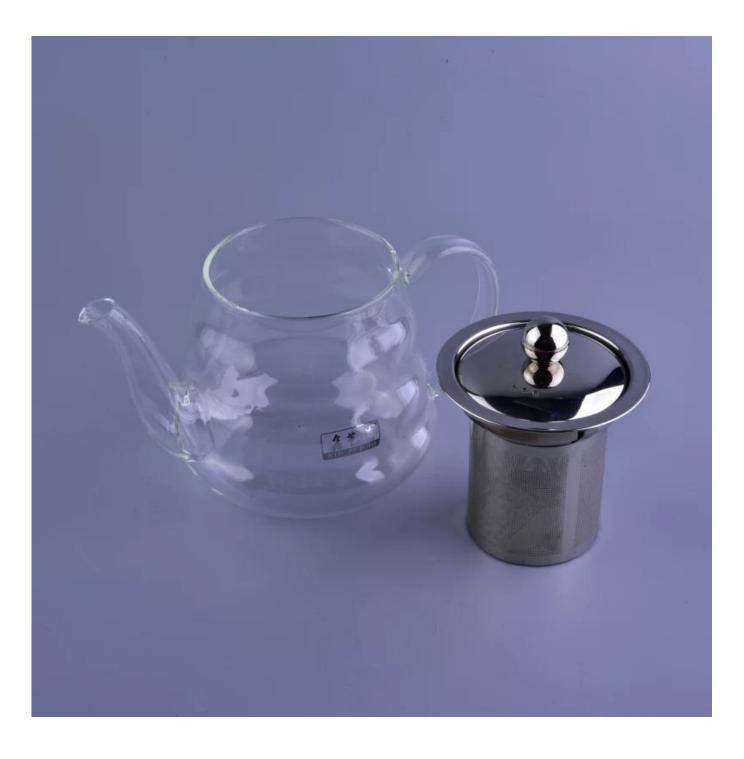

## **Circle wave transparent pyrex heat resistant glass teapot with matchment filter**