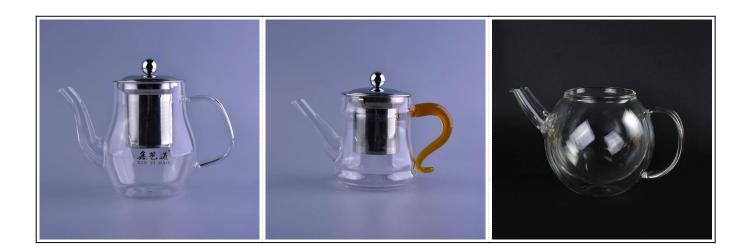

## **Circle wave transparent pyrex heat resistant glass teapot with matchment filter**