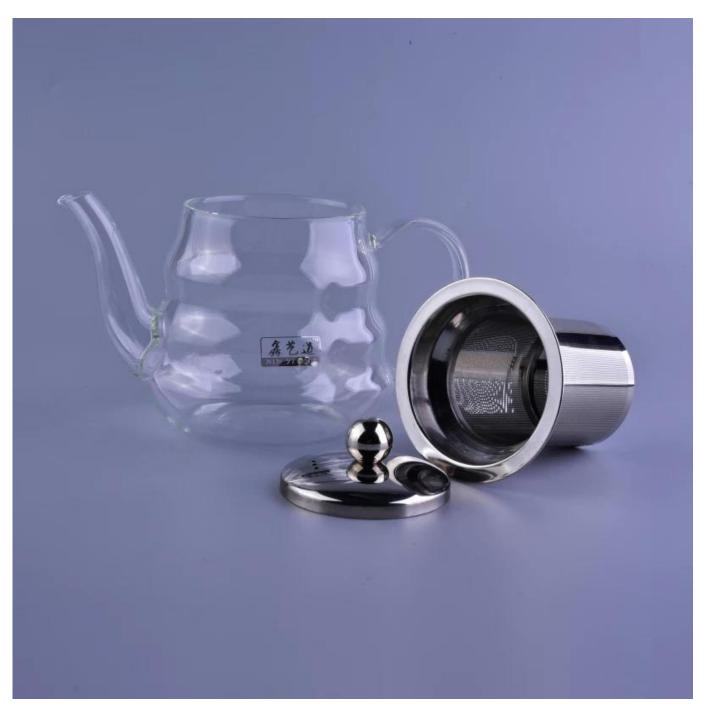

## **Circle wave transparent pyrex heat resistant glass teapot with matchment filter**