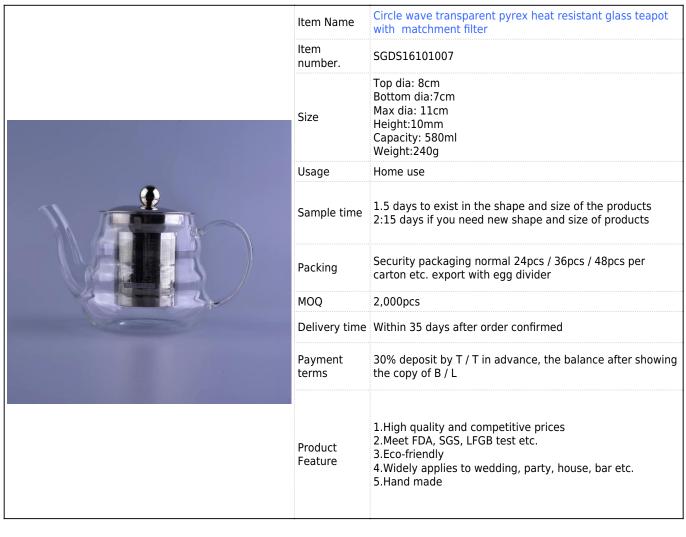

## **Circle wave transparent pyrex heat resistant glass teapot with matchment filter**