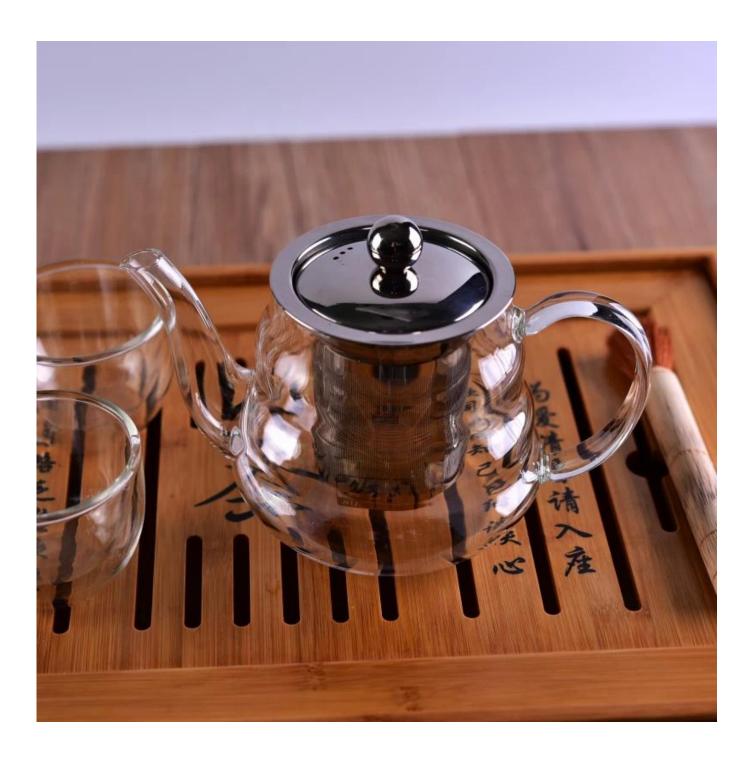

## **Circle wave transparent pyrex heat resistant glass teapot with matchment filter**