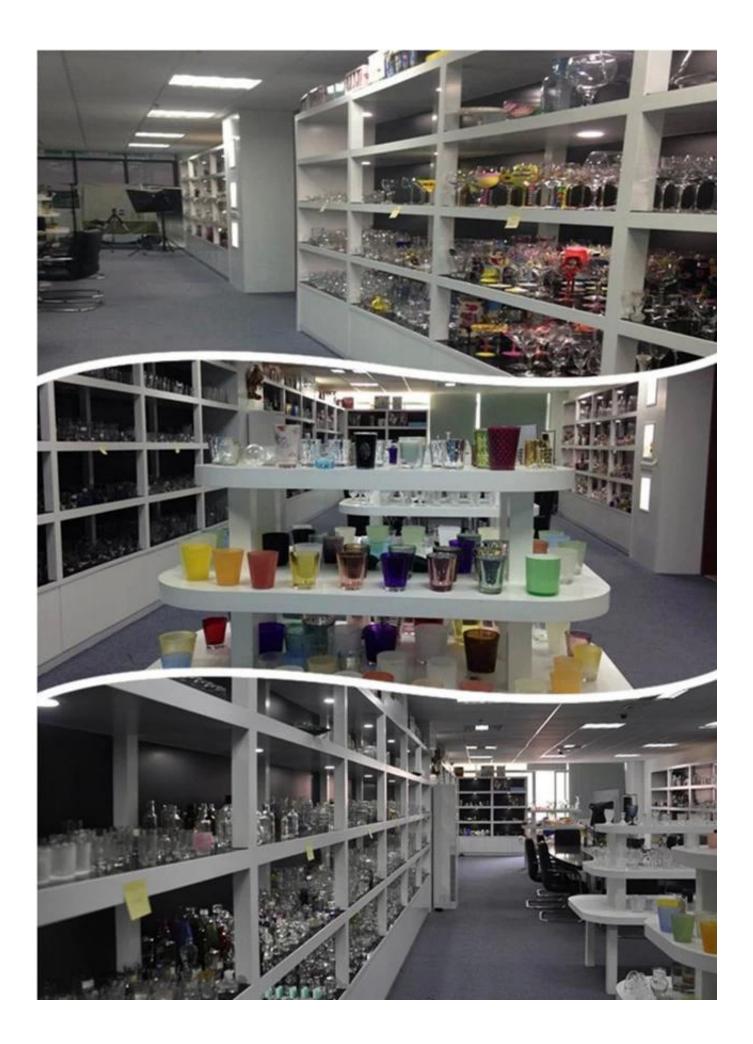

## **Circle wave transparent pyrex heat resistant glass teapot with matchment filter**