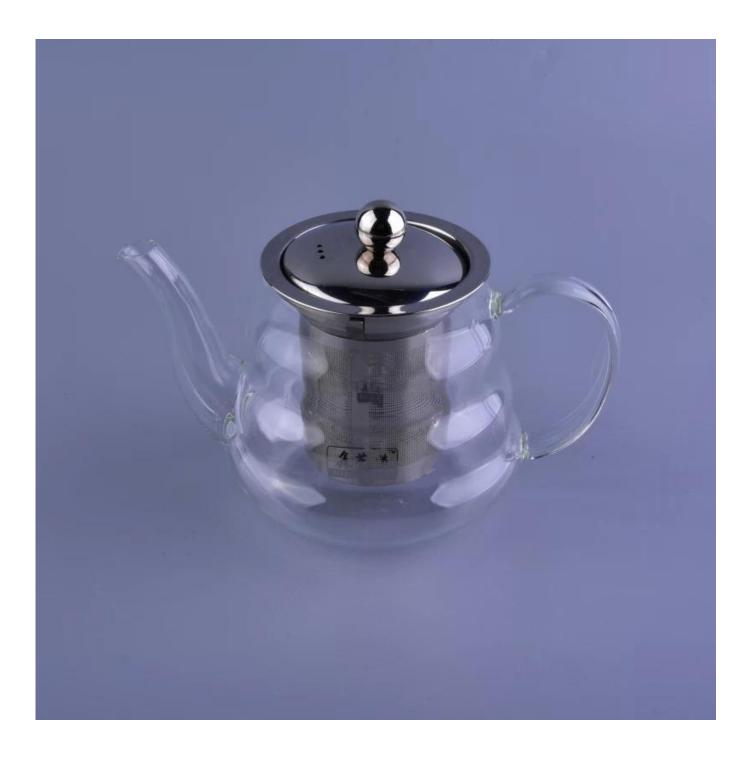

## **Circle wave transparent pyrex heat resistant glass teapot with matchment filter**