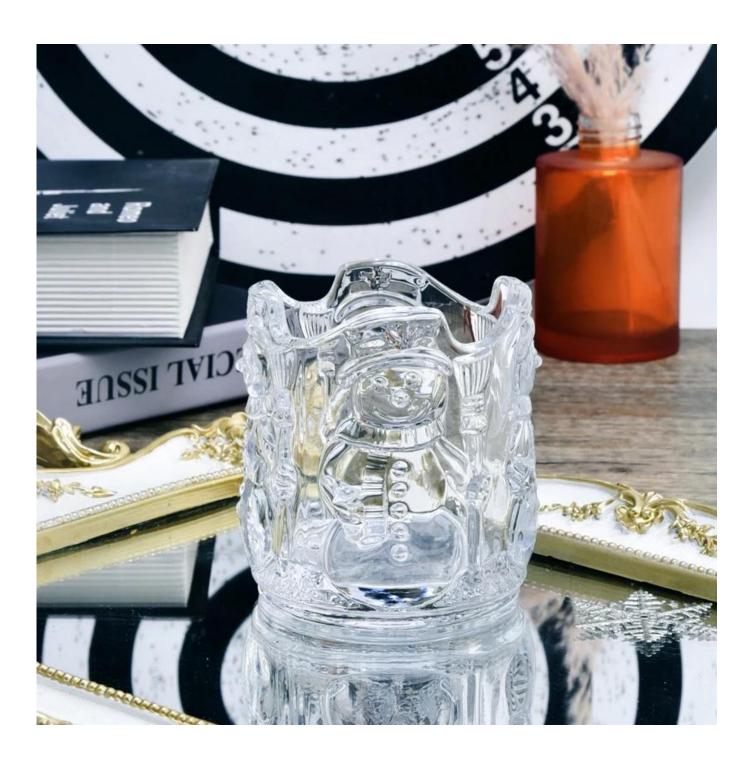

|
|                   | Capcity: 194ml                                                                      |
|                   | Max dia: 85mm                                                                       |
| Packing           | Normal packing, Individual gift box, PVC box, window box, color box, white box, etc |
| Delivery time     | Within 35 days after the sample and order confirmed                                 |
| Payment term      | 30% deposit by T/T in advance and the balance against the copy of B/L               |
| Shipment          | By sea,by air,by Express and your shipping agent is acceptable                      |
| Usage<br>Occasion | Home decor,Wedding Decoration,Wedding Favors,Decoration enhancement                 |