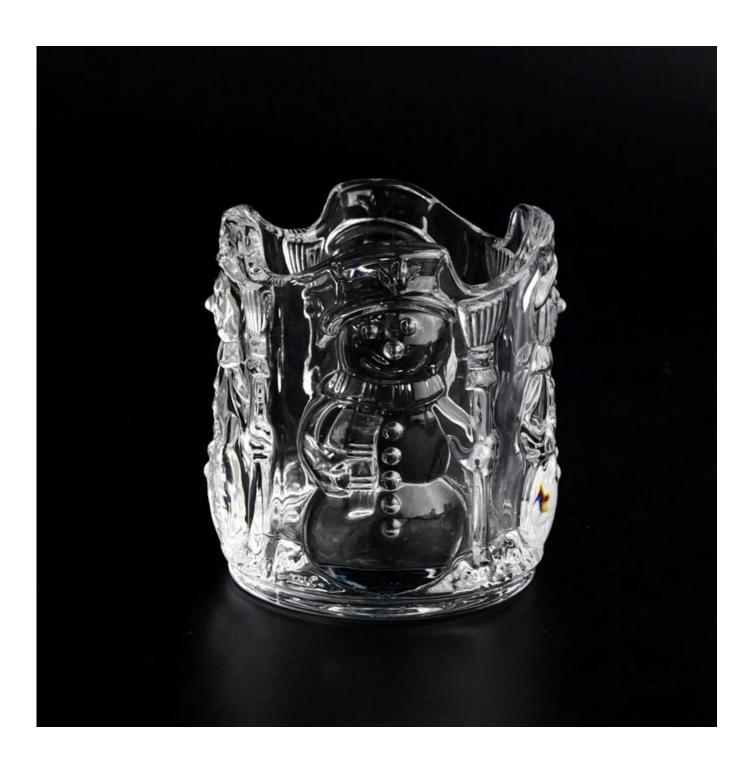

|
|                   | Capcity: 194ml                                                                      |
|                   | Max dia: 85mm                                                                       |
| Packing           | Normal packing, Individual gift box, PVC box, window box, color box, white box, etc |
| Delivery time     | Within 35 days after the sample and order confirmed                                 |
| Payment term      | 30% deposit by T/T in advance and the balance against the copy of B/L               |
| Shipment          | By sea,by air,by Express and your shipping agent is acceptable                      |
| Usage<br>Occasion | Home decor,Wedding Decoration,Wedding Favors,Decoration enhancement                 |