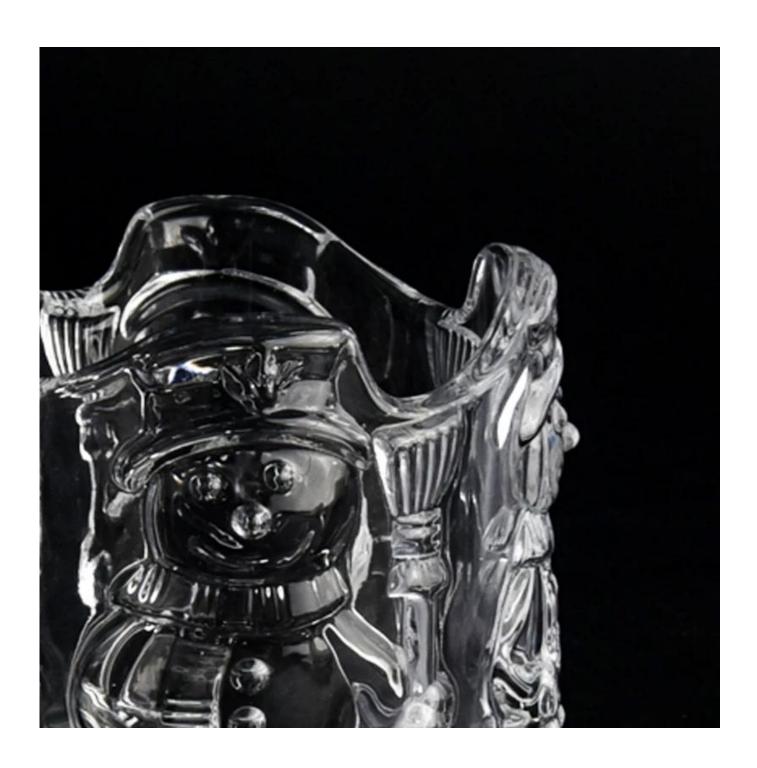

|
|                   | Capcity: 194ml                                                                      |
|                   | Max dia: 85mm                                                                       |
| Packing           | Normal packing, Individual gift box, PVC box, window box, color box, white box, etc |
| Delivery time     | Within 35 days after the sample and order confirmed                                 |
| Payment term      | 30% deposit by T/T in advance and the balance against the copy of B/L               |
| Shipment          | By sea,by air,by Express and your shipping agent is acceptable                      |
| Usage<br>Occasion | Home decor,Wedding Decoration,Wedding Favors,Decoration enhancement                 |