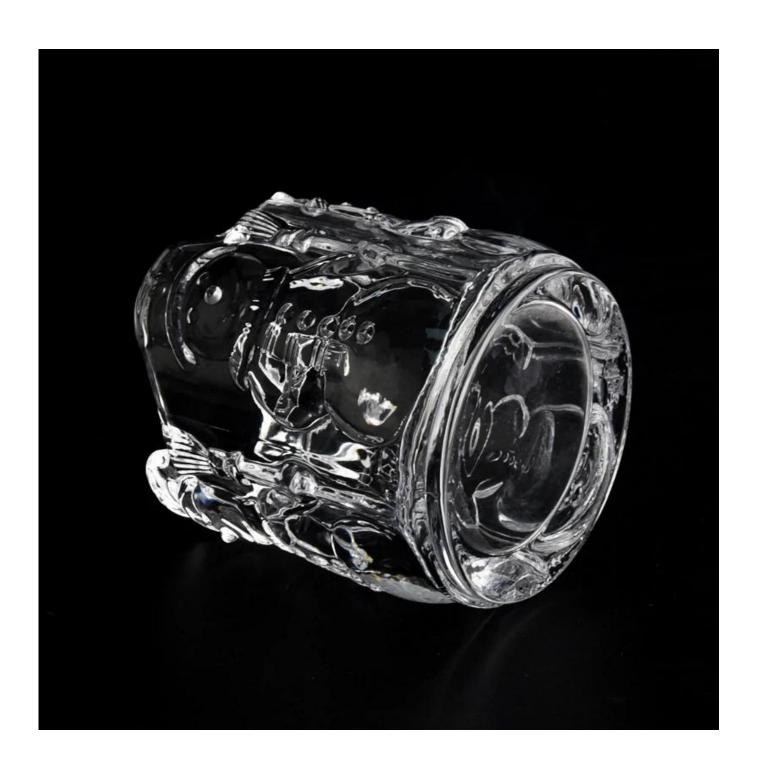

|
|                   | Capcity: 194ml                                                                      |
|                   | Max dia: 85mm                                                                       |
| Packing           | Normal packing, Individual gift box, PVC box, window box, color box, white box, etc |
| Delivery time     | Within 35 days after the sample and order confirmed                                 |
| Payment term      | 30% deposit by T/T in advance and the balance against the copy of B/L               |
| Shipment          | By sea,by air,by Express and your shipping agent is acceptable                      |
| Usage<br>Occasion | Home decor,Wedding Decoration,Wedding Favors,Decoration enhancement                 |