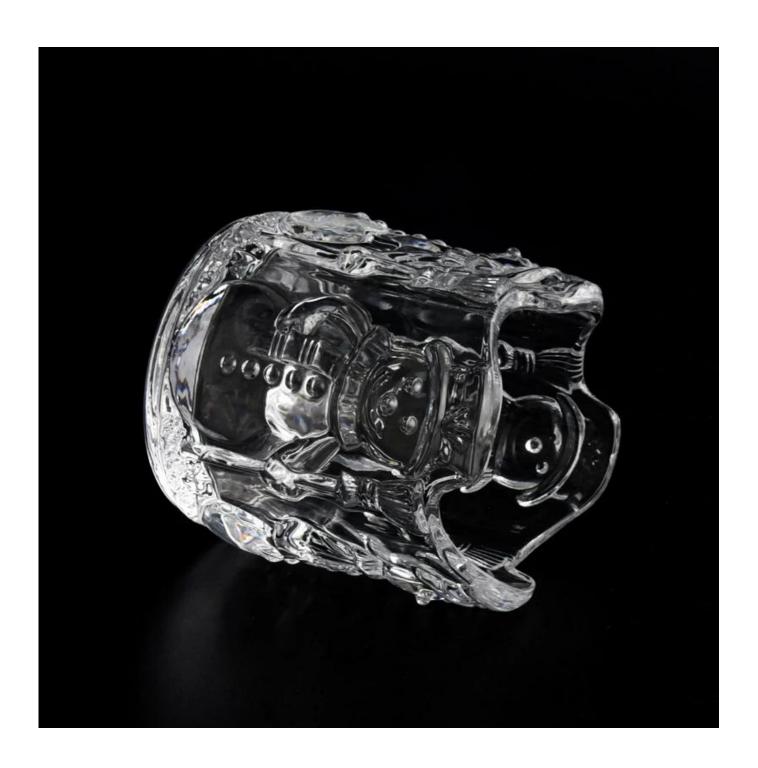

## Christmas snowman design votive 5oz glass candle jar

## Why choose Sunny.

| I -               |                                                                                     |
|-------------------|-------------------------------------------------------------------------------------|
| product name      | lpopular glass candle jar for home decor 8oz unique design glass jar retailer       |
|                   | 1. 5 days if there is glass shape and size                                          |
|                   | 2. 15 days, if you need new shapes and sizes glass                                  |
| Measure           | Item:SGHY22090103                                                                   |
|                   | Top dia: 78mm                                                                       |
|                   | Bottom dia: 74mm                                                                    |
|                   | Height: 88mm                                                                        |
|                   | Weight: 419g                                                                        |
|                   | Capcity: 194ml                                                                      |
|                   | Max dia: 85mm                                                                       |
| Packing           | Normal packing, Individual gift box, PVC box, window box, color box, white box, etc |
| Delivery time     | Within 35 days after the sample and order confirmed                                 |
| Payment term      | 30% deposit by T/T in advance and the balance against the copy of B/L               |
| Shipment          | By sea,by air,by Express and your shipping agent is acceptable                      |
| Usage<br>Occasion | Home decor,Wedding Decoration,Wedding Favors,Decoration enhancement                 |