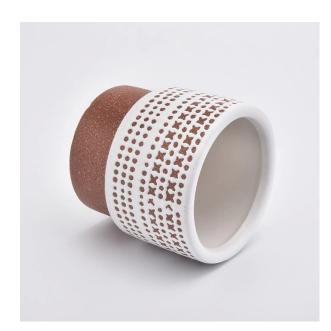

### Flexible size design allows your market to grow rapidly

Item No.:SGYC19082234

Top dia:108mm Bottom dia:93mm Height:108mm Weight:415g Capacity:620ml MOQ:1500pcs

Custom designs and different sizes available