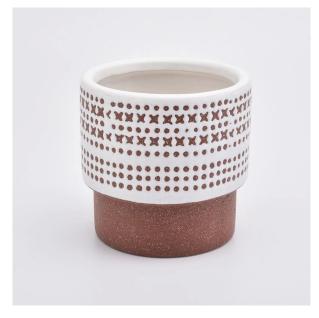

### Flexible size design allows your market to grow rapidly

Item No.:SGYC19082234

Top dia:108mm Bottom dia:93mm Height:108mm Weight:415g Capacity:620ml MOQ:1500pcs

Custom designs and different sizes available