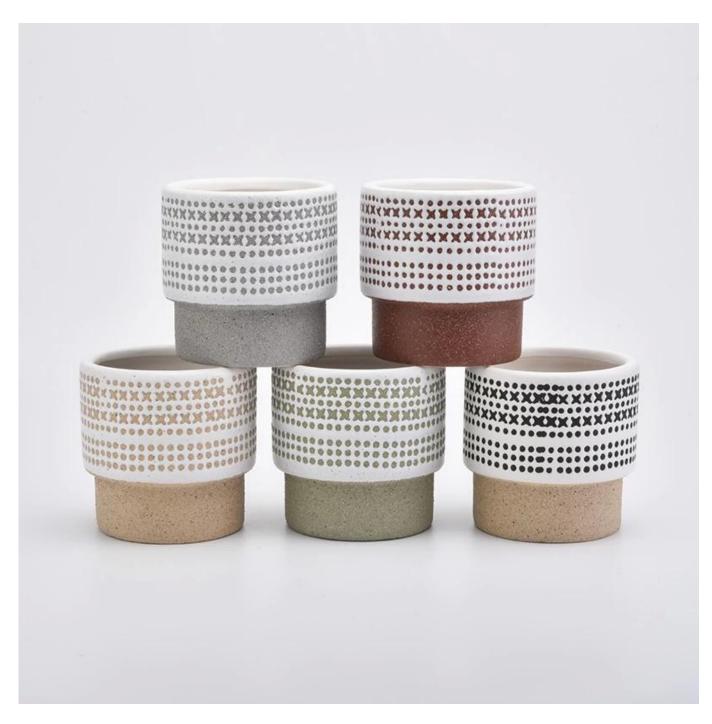

#### Unique market advantage

- . Focus on designs
- . candle holder supplier for 80% USA fragrance brand
- . AQL plus 6 strict and sunny QC test standards
- . Maintain quality consistent with sample and quality  $\ \ \mathsf{product}$

### Ceremony design awareness

Designed by award winning professional in SG

- . Received a very admirable NEST fragrance
- . Friend or business relationship gift
  - . Relaxation and romantic life

### Flexible size design allows your market to grow rapidly

Item No.:SGYC19082234

Top dia:108mm Bottom dia:93mm Height:108mm Weight:415g Capacity:620ml MOQ:1500pcs

Custom designs and different sizes available