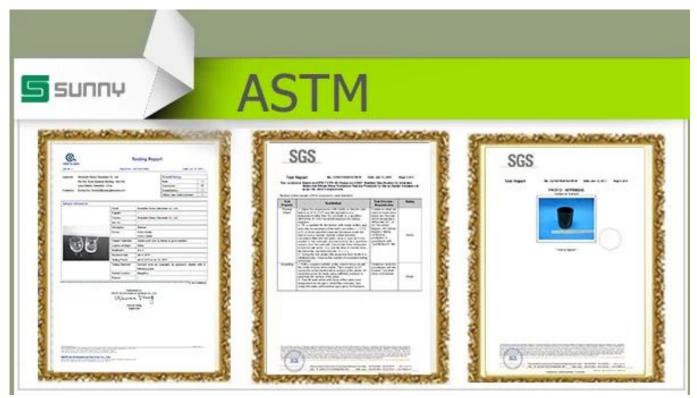

## Christmas decoration silver ceramic deer

| S.Como           | 28 Martin Carlo Ca |
|------------------|--------------------------------------------------------------------------------------------------------------------------------------------------------------------------------------------------------------------------------------------------------------------------------------------------------------------------------------------------------------------------------------------------------------------------------------------------------------------------------------------------------------------------------------------------------------------------------------------------------------------------------------------------------------------------------------------------------------------------------------------------------------------------------------------------------------------------------------------------------------------------------------------------------------------------------------------------------------------------------------------------------------------------------------------------------------------------------------------------------------------------------------------------------------------------------------------------------------------------------------------------------------------------------------------------------------------------------------------------------------------------------------------------------------------------------------------------------------------------------------------------------------------------------------------------------------------------------------------------------------------------------------------------------------------------------------------------------------------------------------------------------------------------------------------------------------------------------------------------------------------------------------------------------------------------------------------------------------------------------------------------------------------------------------------------------------------------------------------------------------------------------|
| Product          | Details                                                                                                                                                                                                                                                                                                                                                                                                                                                                                                                                                                                                                                                                                                                                                                                                                                                                                                                                                                                                                                                                                                                                                                                                                                                                                                                                                                                                                                                                                                                                                                                                                                                                                                                                                                                                                                                                                                                                                                                                                                                                                                                        |
| ltem number.     | SGJF17031301                                                                                                                                                                                                                                                                                                                                                                                                                                                                                                                                                                                                                                                                                                                                                                                                                                                                                                                                                                                                                                                                                                                                                                                                                                                                                                                                                                                                                                                                                                                                                                                                                                                                                                                                                                                                                                                                                                                                                                                                                                                                                                                   |
| Material         | Ceramic/porcelain                                                                                                                                                                                                                                                                                                                                                                                                                                                                                                                                                                                                                                                                                                                                                                                                                                                                                                                                                                                                                                                                                                                                                                                                                                                                                                                                                                                                                                                                                                                                                                                                                                                                                                                                                                                                                                                                                                                                                                                                                                                                                                              |
| Handle           | Hand made candle holder                                                                                                                                                                                                                                                                                                                                                                                                                                                                                                                                                                                                                                                                                                                                                                                                                                                                                                                                                                                                                                                                                                                                                                                                                                                                                                                                                                                                                                                                                                                                                                                                                                                                                                                                                                                                                                                                                                                                                                                                                                                                                                        |
| Samples time     | 1. 5 days if there is a form and size of the glass                                                                                                                                                                                                                                                                                                                                                                                                                                                                                                                                                                                                                                                                                                                                                                                                                                                                                                                                                                                                                                                                                                                                                                                                                                                                                                                                                                                                                                                                                                                                                                                                                                                                                                                                                                                                                                                                                                                                                                                                                                                                             |
| De alva aire a   | 2. 15 days, if you need a new shape and size glass                                                                                                                                                                                                                                                                                                                                                                                                                                                                                                                                                                                                                                                                                                                                                                                                                                                                                                                                                                                                                                                                                                                                                                                                                                                                                                                                                                                                                                                                                                                                                                                                                                                                                                                                                                                                                                                                                                                                                                                                                                                                             |
| Packaging        | Normal packing, 4 pieces in inner box, 48 pieces in box                                                                                                                                                                                                                                                                                                                                                                                                                                                                                                                                                                                                                                                                                                                                                                                                                                                                                                                                                                                                                                                                                                                                                                                                                                                                                                                                                                                                                                                                                                                                                                                                                                                                                                                                                                                                                                                                                                                                                                                                                                                                        |
| Product Capacity | 500,000 ~ 1,000,000 pieces per month                                                                                                                                                                                                                                                                                                                                                                                                                                                                                                                                                                                                                                                                                                                                                                                                                                                                                                                                                                                                                                                                                                                                                                                                                                                                                                                                                                                                                                                                                                                                                                                                                                                                                                                                                                                                                                                                                                                                                                                                                                                                                           |
| Product Features | <ol> <li>Hand made <u>Votive candle holder</u> from high quality</li> <li>Suitable for use in hotel, house, wedding <u>ceramic candle holder</u> etc.</li> <li>Eco-friendly <u>candlestick</u>, unique shape <u>ceramic candle container</u>.</li> <li>Meet FDA test ;ASTM; CA 65 test</li> </ol>                                                                                                                                                                                                                                                                                                                                                                                                                                                                                                                                                                                                                                                                                                                                                                                                                                                                                                                                                                                                                                                                                                                                                                                                                                                                                                                                                                                                                                                                                                                                                                                                                                                                                                                                                                                                                              |
| Delivery time    | Within 35 days after the sample and in order confirmed                                                                                                                                                                                                                                                                                                                                                                                                                                                                                                                                                                                                                                                                                                                                                                                                                                                                                                                                                                                                                                                                                                                                                                                                                                                                                                                                                                                                                                                                                                                                                                                                                                                                                                                                                                                                                                                                                                                                                                                                                                                                         |
| Shipment         | By sea, by air, by express and the delivery agent acceptable                                                                                                                                                                                                                                                                                                                                                                                                                                                                                                                                                                                                                                                                                                                                                                                                                                                                                                                                                                                                                                                                                                                                                                                                                                                                                                                                                                                                                                                                                                                                                                                                                                                                                                                                                                                                                                                                                                                                                                                                                                                                   |