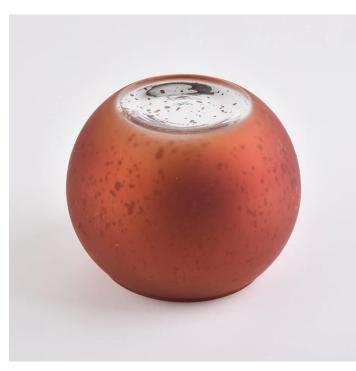

### Flexible size design allows your market to grow rapidly

Item No.:SGLYP19101013

Top dia: 113mm Bottom dia:52mm Max dia:150mm Height: 120mm Weight: 295g Capacity: 1400ml MOQ:3000pcs

Custom designs and different sizes available