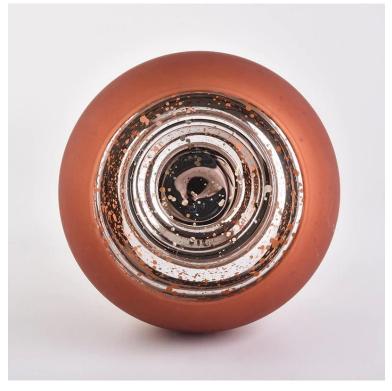

### Flexible size design allows your market to grow rapidly

Item No.:SGLYP19101013

Top dia: 113mm Bottom dia:52mm Max dia:150mm Height: 120mm Weight: 295g Capacity: 1400ml MOQ:3000pcs

Custom designs and different sizes available