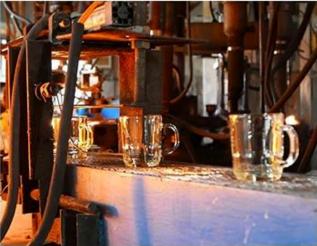

### Flexible size design allows your market to grow rapidly

Item No.:SGLYP19101013

Top dia: 113mm Bottom dia:52mm Max dia:150mm Height: 120mm Weight: 295g Capacity: 1400ml MOQ:3000pcs

Custom designs and different sizes available