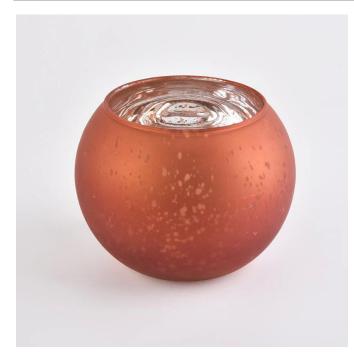

### Flexible size design allows your market to grow rapidly

Item No.:SGLYP19101013

Top dia: 113mm Bottom dia:52mm Max dia:150mm Height: 120mm Weight: 295g Capacity: 1400ml MOQ:3000pcs

Custom designs and different sizes available