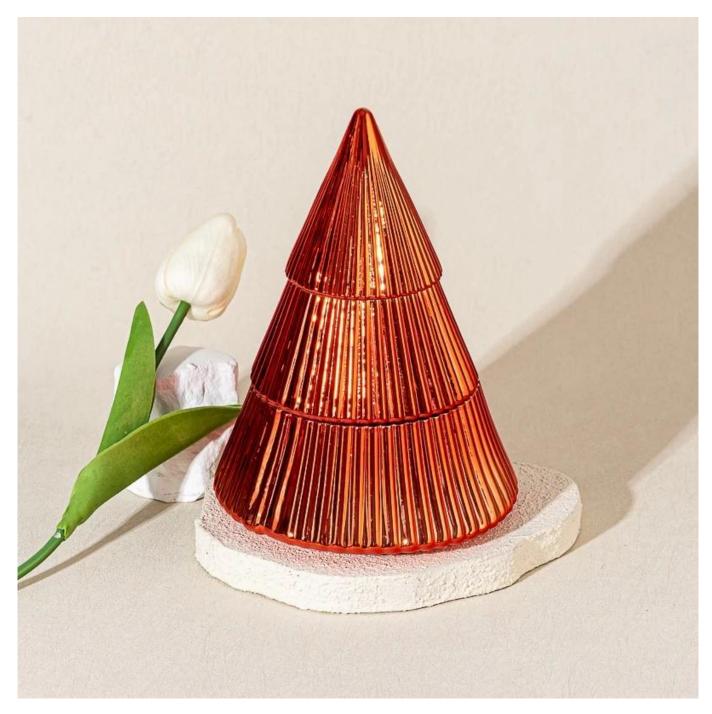

## Christmas Tree Style Stripe Surface 350ml Glass <u>Candle</u> <u>Vessel</u> with Cap

## **Product Description**

Light up your holidays with our festive Christmas tree <u>glass candle holder</u>! Its vibrant orange-red glow and textured layers create magical ambiance.

Ideal for romantic dinners, spa settings, or festive decorations. Its timeless minimalist style blends seamlessly with any decor.

Perfect for adding warmth to any winter celebration!

A must-have for those who appreciate fine craftsmanship and understated luxury.

Illuminate your moments with this stunning glass masterpiece.

**Our Clients** 