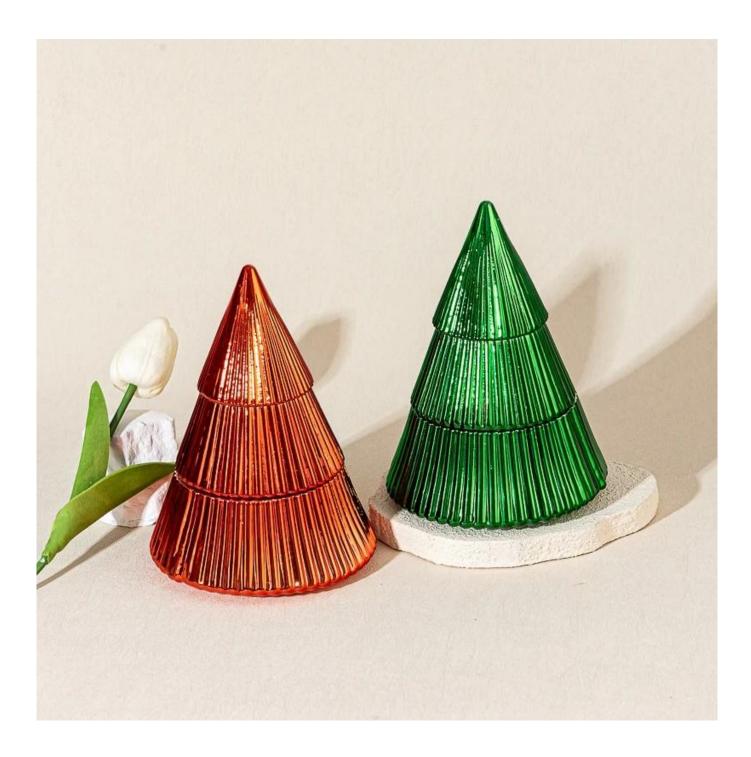

## Christmas Tree Style Stripe Surface 350ml Glass <u>Candle</u> <u>Vessel</u> with Cap

## **Product Description**

Light up your holidays with our festive Christmas tree <u>glass candle holder</u>! Its vibrant orange-red glow and textured layers create magical ambiance.

Ideal for romantic dinners, spa settings, or festive decorations. Its timeless minimalist style blends seamlessly with any decor.

Perfect for adding warmth to any winter celebration!

A must-have for those who appreciate fine craftsmanship and understated luxury.

Illuminate your moments with this stunning glass masterpiece.

**Our Clients** 