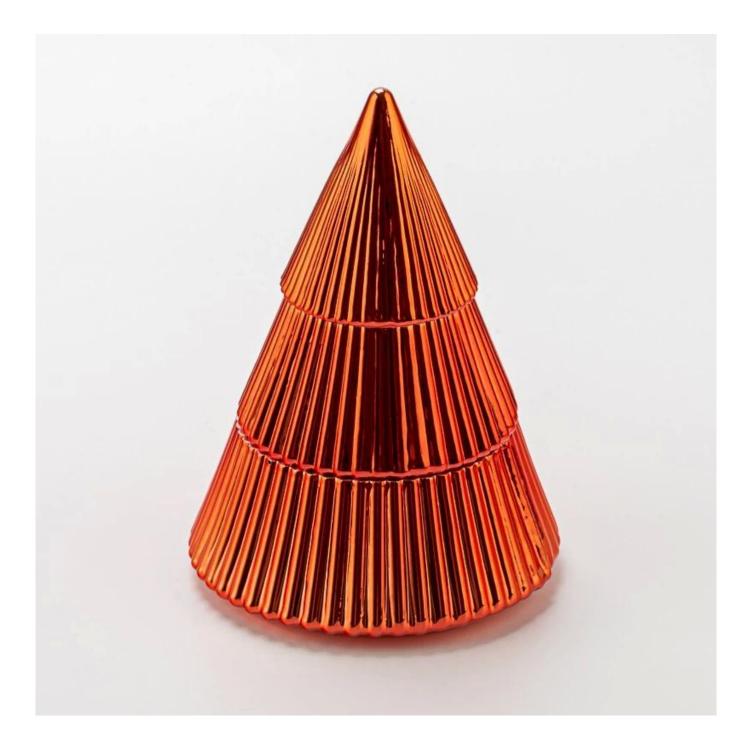

## Christmas Tree Style Stripe Surface 350ml Glass <u>Candle</u> <u>Vessel</u> with Cap

## **Product Description**

Light up your holidays with our festive Christmas tree <u>glass candle holder</u>! Its vibrant orange-red glow and textured layers create magical ambiance.

Ideal for romantic dinners, spa settings, or festive decorations. Its timeless minimalist style blends seamlessly with any decor.

Perfect for adding warmth to any winter celebration!

A must-have for those who appreciate fine craftsmanship and understated luxury.

Illuminate your moments with this stunning glass masterpiece.

**Our Clients** 