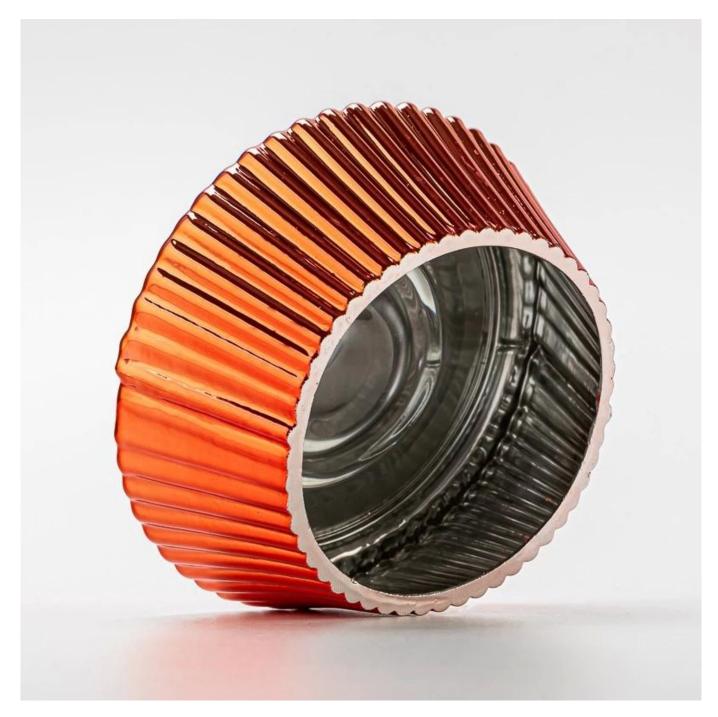

## Christmas Tree Style Stripe Surface 350ml Glass <u>Candle</u> <u>Vessel</u> with Cap

| product<br>name   | Christmas Tree Style Stripe Surface 350ml Glass Candle Vessel with Cap                                                                                                                                                              |
|-------------------|-------------------------------------------------------------------------------------------------------------------------------------------------------------------------------------------------------------------------------------|
| Sample<br>time    | <ol> <li>5 days if there is glass shape and size</li> <li>15 days, if you need new shapes and sizes glass</li> </ol>                                                                                                                |
| Measure           | Item Number: SGZT25042211<br>Jar<br>Top dia: 90 mm<br>Bottom dia: 103 mm<br>Height: 53.5 mm<br>Max dia:122 mm<br>Weight: 255 g<br>Capacity:350 ml<br>Lid<br>Bottom dia: 75.5 mm<br>Max dia:89 mm<br>Height: 127 mm<br>Weight: 230 g |
| Packing           | Normal packing,Individual gift box, PVC box, window box, color box, white box, etc                                                                                                                                                  |
| Delivery<br>time  | Within 35 days after the sample and order confirmed                                                                                                                                                                                 |
| Payment<br>term   | 30% deposit by T/T in advance and the balance against the copy of B/L                                                                                                                                                               |
| Shipment          | By sea,by air,by Express and your shipping agent is acceptable                                                                                                                                                                      |
| Usage<br>Occasion | Home decor,Wedding Decoration,Wedding Favors,Decoration enhancement,                                                                                                                                                                |