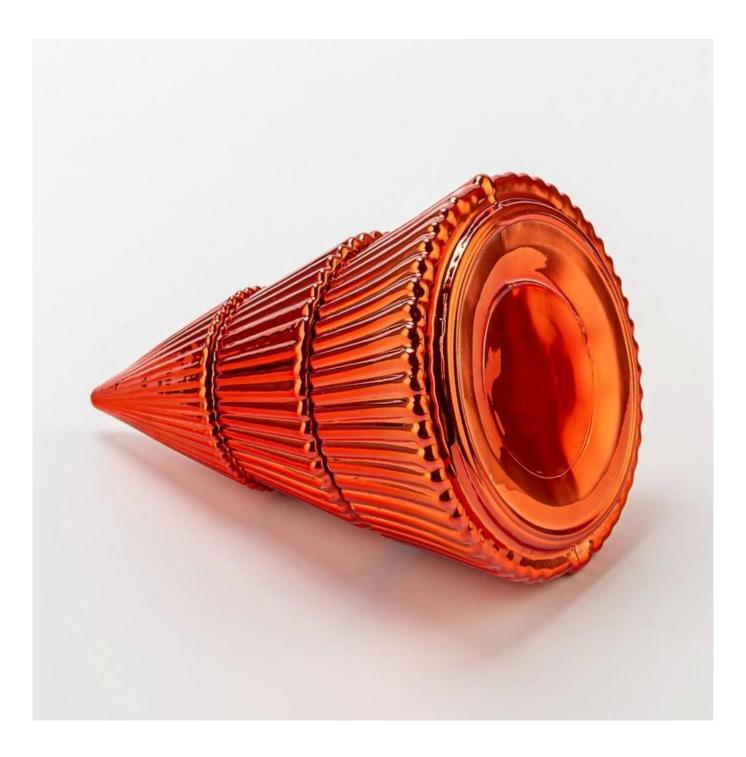

| product<br>name   | Christmas Tree Style Stripe Surface 350ml Glass Candle Vessel with Cap                                                                                                                                                              |
|-------------------|-------------------------------------------------------------------------------------------------------------------------------------------------------------------------------------------------------------------------------------|
| Sample<br>time    | <ol> <li>5 days if there is glass shape and size</li> <li>15 days, if you need new shapes and sizes glass</li> </ol>                                                                                                                |
| Measure           | Item Number: SGZT25042211<br>Jar<br>Top dia: 90 mm<br>Bottom dia: 103 mm<br>Height: 53.5 mm<br>Max dia:122 mm<br>Weight: 255 g<br>Capacity:350 ml<br>Lid<br>Bottom dia: 75.5 mm<br>Max dia:89 mm<br>Height: 127 mm<br>Weight: 230 g |
| Packing           | Normal packing,Individual gift box, PVC box, window box, color box, white box, etc                                                                                                                                                  |
| Delivery<br>time  | Within 35 days after the sample and order confirmed                                                                                                                                                                                 |
| Payment<br>term   | 30% deposit by T/T in advance and the balance against the copy of B/L                                                                                                                                                               |
| Shipment          | By sea,by air,by Express and your shipping agent is acceptable                                                                                                                                                                      |
| Usage<br>Occasion | Home decor,Wedding Decoration,Wedding Favors,Decoration enhancement,                                                                                                                                                                |