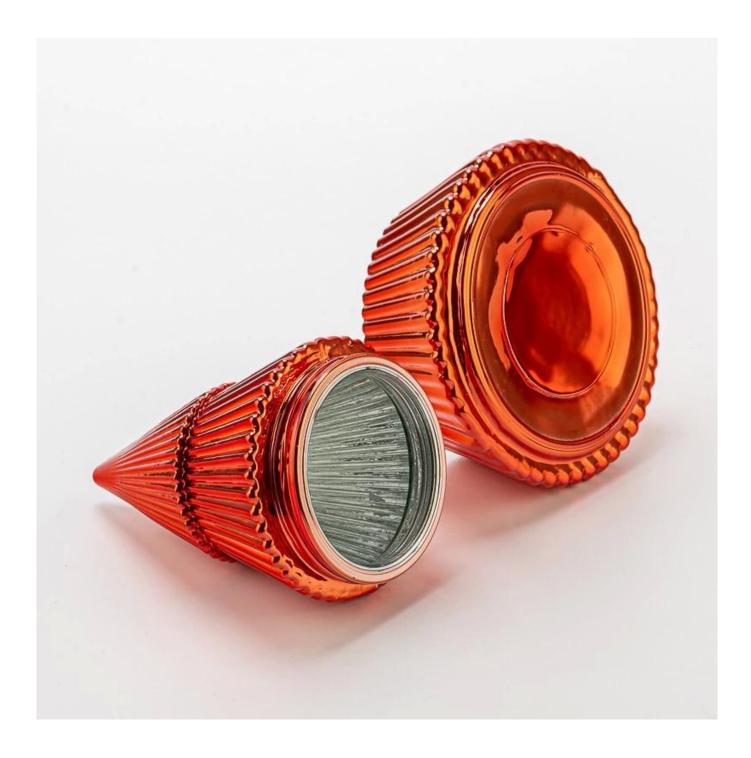

## Christmas Tree Style Stripe Surface 350ml Glass <u>Candle</u> <u>Vessel</u> with Cap

| product<br>name   | Christmas Tree Style Stripe Surface 350ml Glass Candle Vessel with Cap                                                                                                                                                              |
|-------------------|-------------------------------------------------------------------------------------------------------------------------------------------------------------------------------------------------------------------------------------|
| Sample<br>time    | <ol> <li>5 days if there is glass shape and size</li> <li>15 days, if you need new shapes and sizes glass</li> </ol>                                                                                                                |
| Measure           | Item Number: SGZT25042211<br>Jar<br>Top dia: 90 mm<br>Bottom dia: 103 mm<br>Height: 53.5 mm<br>Max dia:122 mm<br>Weight: 255 g<br>Capacity:350 ml<br>Lid<br>Bottom dia: 75.5 mm<br>Max dia:89 mm<br>Height: 127 mm<br>Weight: 230 g |
| Packing           | Normal packing,Individual gift box, PVC box, window box, color box, white box, etc                                                                                                                                                  |
| Delivery<br>time  | Within 35 days after the sample and order confirmed                                                                                                                                                                                 |
| Payment<br>term   | 30% deposit by T/T in advance and the balance against the copy of B/L                                                                                                                                                               |
| Shipment          | By sea,by air,by Express and your shipping agent is acceptable                                                                                                                                                                      |
| Usage<br>Occasion | Home decor,Wedding Decoration,Wedding Favors,Decoration enhancement,                                                                                                                                                                |