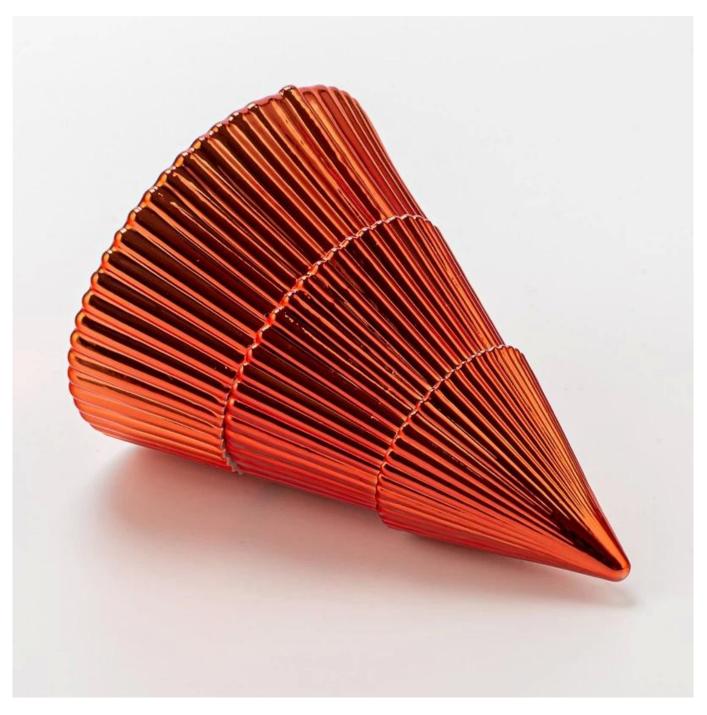

| product<br>name   | Christmas Tree Style Stripe Surface 350ml Glass Candle Vessel with Cap                                                                                                                                                              |
|-------------------|-------------------------------------------------------------------------------------------------------------------------------------------------------------------------------------------------------------------------------------|
| Sample<br>time    | <ol> <li>5 days if there is glass shape and size</li> <li>15 days, if you need new shapes and sizes glass</li> </ol>                                                                                                                |
| Measure           | Item Number: SGZT25042211<br>Jar<br>Top dia: 90 mm<br>Bottom dia: 103 mm<br>Height: 53.5 mm<br>Max dia:122 mm<br>Weight: 255 g<br>Capacity:350 ml<br>Lid<br>Bottom dia: 75.5 mm<br>Max dia:89 mm<br>Height: 127 mm<br>Weight: 230 g |
| Packing           | Normal packing,Individual gift box, PVC box, window box, color box, white box, etc                                                                                                                                                  |
| Delivery<br>time  | Within 35 days after the sample and order confirmed                                                                                                                                                                                 |
| Payment<br>term   | 30% deposit by T/T in advance and the balance against the copy of B/L                                                                                                                                                               |
| Shipment          | By sea,by air,by Express and your shipping agent is acceptable                                                                                                                                                                      |
| Usage<br>Occasion | Home decor,Wedding Decoration,Wedding Favors,Decoration enhancement,                                                                                                                                                                |