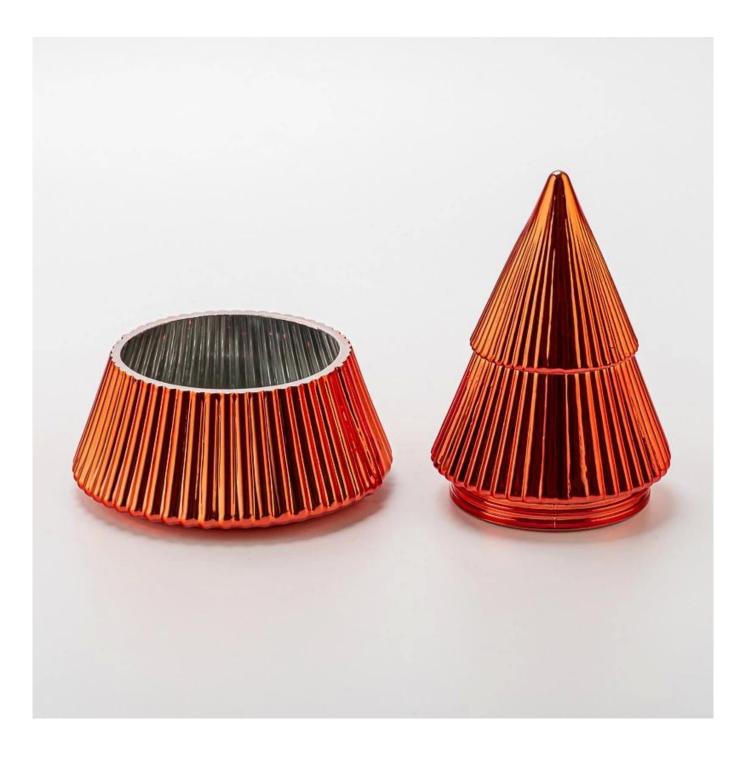

## Christmas Tree Style Stripe Surface 350ml Glass <u>Candle</u> <u>Vessel</u> with Cap

| product<br>name   | Christmas Tree Style Stripe Surface 350ml Glass Candle Vessel with Cap                                                                                                                                                              |
|-------------------|-------------------------------------------------------------------------------------------------------------------------------------------------------------------------------------------------------------------------------------|
| Sample<br>time    | <ol> <li>5 days if there is glass shape and size</li> <li>15 days, if you need new shapes and sizes glass</li> </ol>                                                                                                                |
| Measure           | Item Number: SGZT25042211<br>Jar<br>Top dia: 90 mm<br>Bottom dia: 103 mm<br>Height: 53.5 mm<br>Max dia:122 mm<br>Weight: 255 g<br>Capacity:350 ml<br>Lid<br>Bottom dia: 75.5 mm<br>Max dia:89 mm<br>Height: 127 mm<br>Weight: 230 g |
| Packing           | Normal packing,Individual gift box, PVC box, window box, color box, white box, etc                                                                                                                                                  |
| Delivery<br>time  | Within 35 days after the sample and order confirmed                                                                                                                                                                                 |
| Payment<br>term   | 30% deposit by T/T in advance and the balance against the copy of B/L                                                                                                                                                               |
| Shipment          | By sea,by air,by Express and your shipping agent is acceptable                                                                                                                                                                      |
| Usage<br>Occasion | Home decor,Wedding Decoration,Wedding Favors,Decoration enhancement,                                                                                                                                                                |