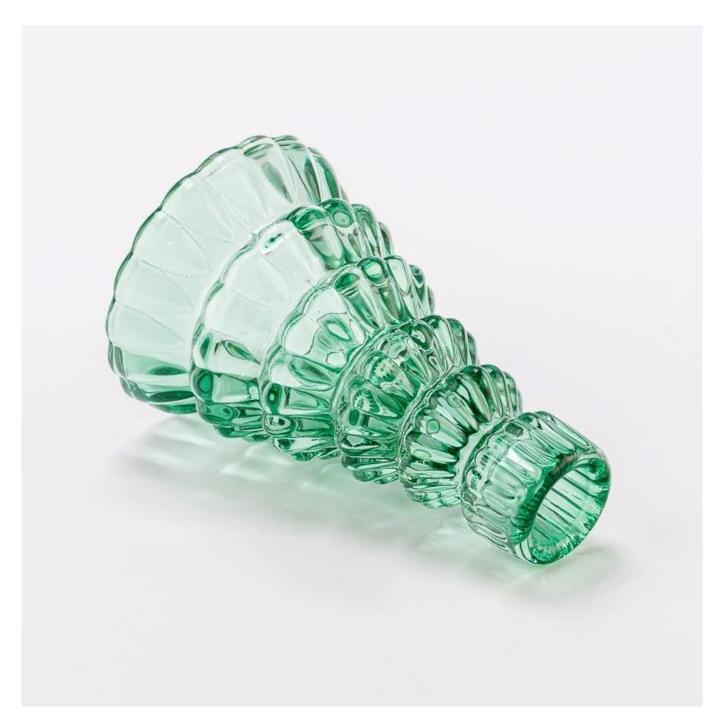

## Christmas Tree Shape Green Color Tealight Candle Holder Glass <u>Glass Candle Jar</u>

## **Product Description**

| product<br>name   | Christmas Tree Shape Green Color Tealight Candle Holder Glass Candle Jar                         |
|-------------------|--------------------------------------------------------------------------------------------------|
| Sample time       | 1. 5 days if there is glass shape and size<br>2. 15 days, if you need new shapes and sizes glass |
| Measure           | Item Number: SGHY25040901 Top dia: 36 mm Bottom dia: 84 mm Height: 134 mm Weight: 343 g          |
| Packing           | Normal packing, Individual gift box, PVC box, window box, color box, white box, etc              |
| Delivery<br>time  | Within 35 days after the sample and order confirmed                                              |
| Payment<br>term   | 30% deposit by T/T in advance and the balance against the copy of B/L                            |
| Shipment          | By sea,by air,by Express and your shipping agent is acceptable                                   |
| Usage<br>Occasion | Home decor,Wedding Decoration,Wedding Favors,Decoration enhancement,                             |

Elevate your holiday decor with this exquisite green glass Christmas tree <u>candle</u> <u>holder</u>.

Its elegant tiered design mimics festive pine branches, crafted with delicate petallike edges that catch the light beautifully.

The clean color adds energy to any space, while the glossy finish creates dazzling reflections.

Perfect for centerpieces or mantels, it holds standard candles securely in its smooth top socket.

This timeless piece blends seasonal charm with year-round sophistication, making it ideal for both Christmas celebrations and everyday elegance.