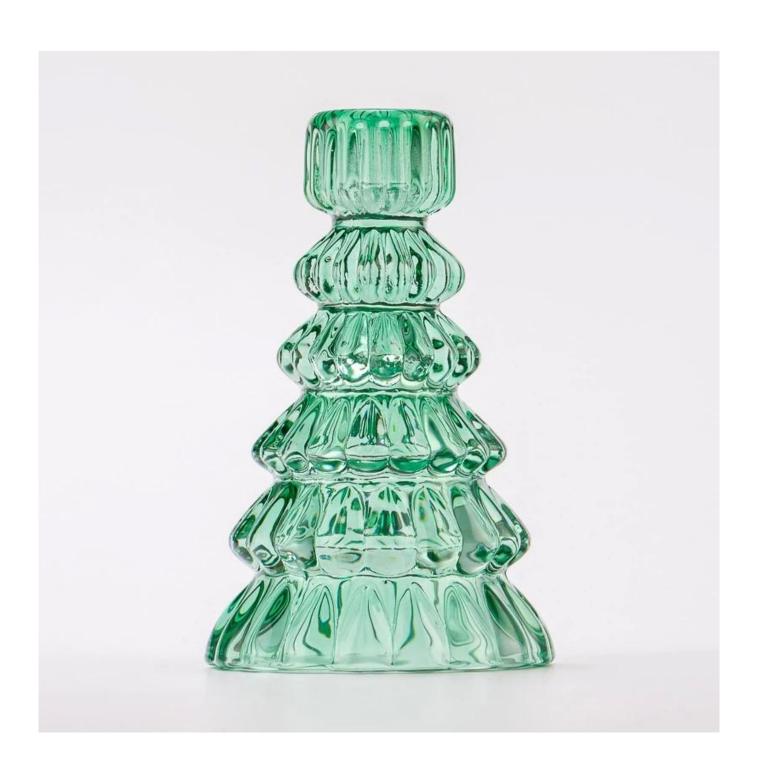

## Christmas Tree Shape Green Color Tealight Candle Holder Glass <u>Glass Candle Jar</u>

Elevate your holiday decor with this exquisite green glass Christmas tree <u>candle</u> <u>holder</u>.

Its elegant tiered design mimics festive pine branches, crafted with delicate petallike edges that catch the light beautifully.

The clean color adds energy to any space, while the glossy finish creates dazzling reflections.

Perfect for centerpieces or mantels, it holds standard candles securely in its smooth top socket.

This timeless piece blends seasonal charm with year-round sophistication, making it ideal for both Christmas celebrations and everyday elegance.

A stunning accent that transforms ordinary moments into magical occasions.