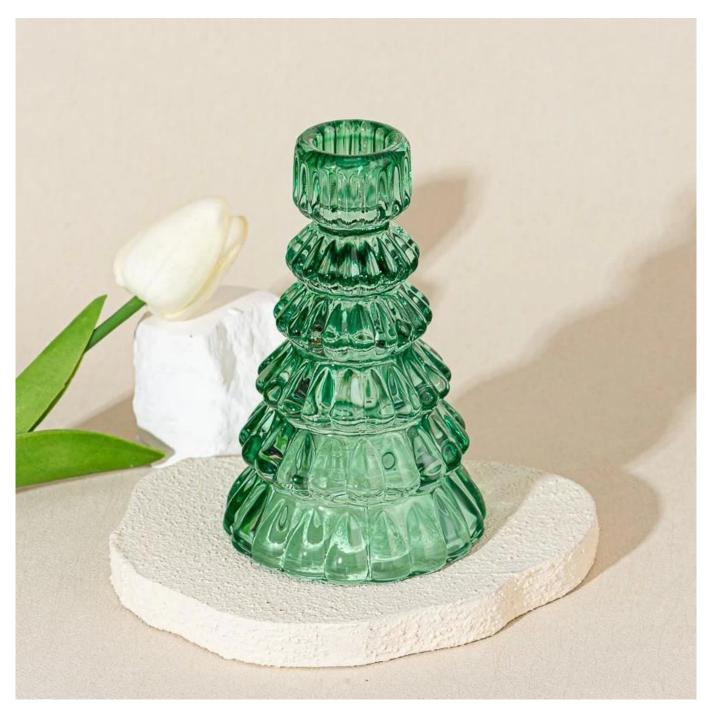

## Christmas Tree Shape Green Color Tealight Candle Holder Glass <u>Glass Candle Jar</u>

Elevate your holiday decor with this exquisite green glass Christmas tree <u>candle</u> <u>holder</u>.

Its elegant tiered design mimics festive pine branches, crafted with delicate petallike edges that catch the light beautifully.

The clean color adds energy to any space, while the glossy finish creates dazzling reflections.

Perfect for centerpieces or mantels, it holds standard candles securely in its smooth top socket.

This timeless piece blends seasonal charm with year-round sophistication, making it ideal for both Christmas celebrations and everyday elegance.

A stunning accent that transforms ordinary moments into magical occasions.