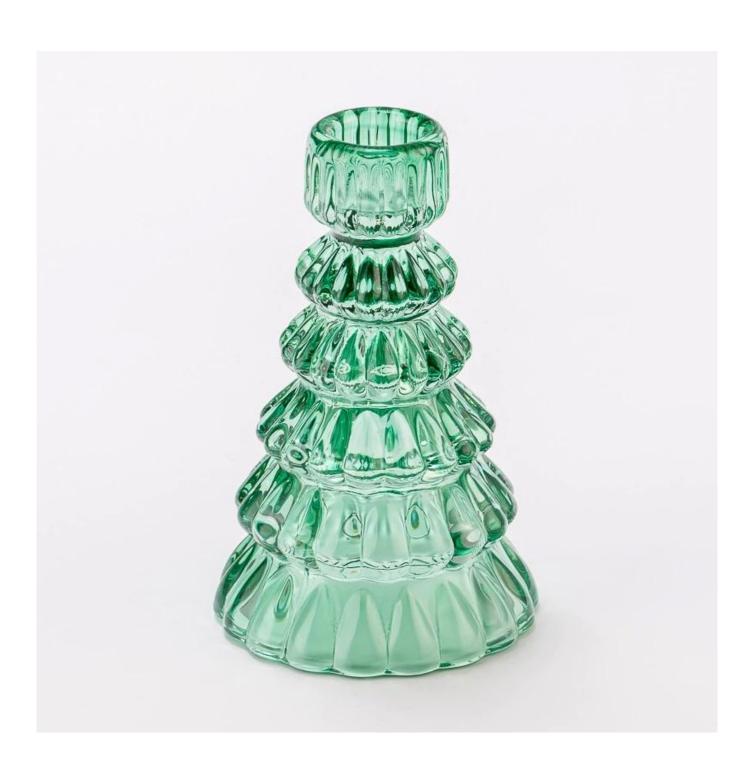

## Christmas Tree Shape Green Color Tealight Candle Holder Glass <u>Glass Candle Jar</u>

Elevate your holiday decor with this exquisite green glass Christmas tree <u>candle</u> <u>holder</u>.

Its elegant tiered design mimics festive pine branches, crafted with delicate petallike edges that catch the light beautifully.

The clean color adds energy to any space, while the glossy finish creates dazzling reflections.

Perfect for centerpieces or mantels, it holds standard candles securely in its smooth top socket.

This timeless piece blends seasonal charm with year-round sophistication, making it ideal for both Christmas celebrations and everyday elegance.

A stunning accent that transforms ordinary moments into magical occasions.