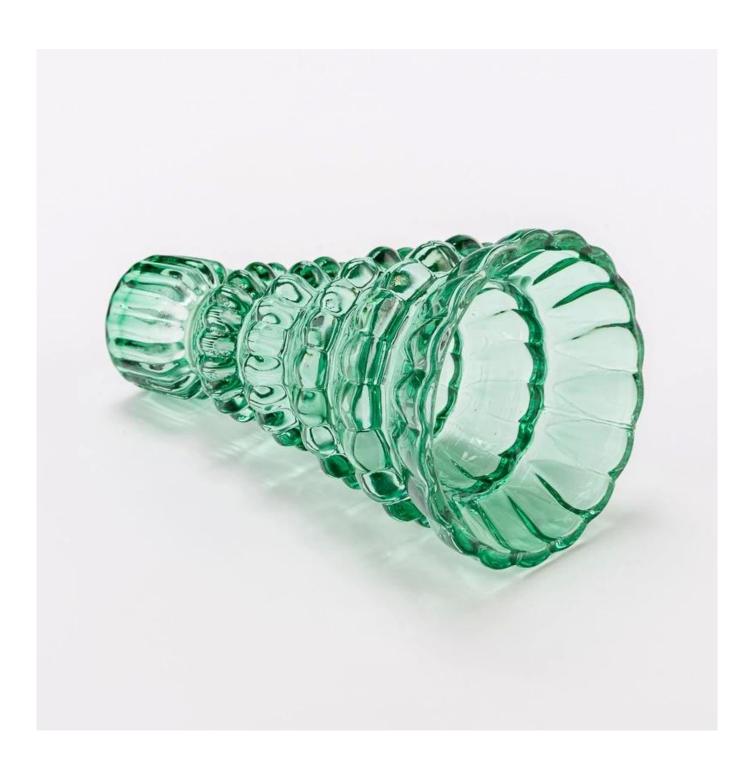

## **Product Description**

| product<br>name   | Christmas Tree Shape Green Color Tealight Candle Holder Glass Candle Jar                         |
|-------------------|--------------------------------------------------------------------------------------------------|
| Sample time       | 1. 5 days if there is glass shape and size<br>2. 15 days, if you need new shapes and sizes glass |
| Measure           | Item Number: SGHY25040901 Top dia: 36 mm Bottom dia: 84 mm Height: 134 mm Weight: 343 g          |
| Packing           | Normal packing, Individual gift box, PVC box, window box, color box, white box, etc              |
| Delivery<br>time  | Within 35 days after the sample and order confirmed                                              |
| Payment<br>term   | 30% deposit by T/T in advance and the balance against the copy of B/L                            |
| Shipment          | By sea,by air,by Express and your shipping agent is acceptable                                   |
| Usage<br>Occasion | Home decor,Wedding Decoration,Wedding Favors,Decoration enhancement,                             |