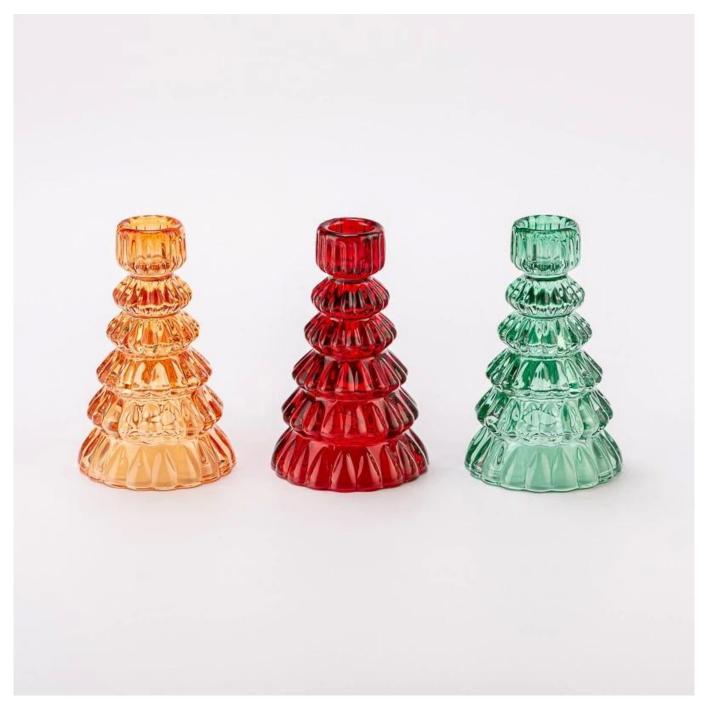

## Christmas Tree Shape Green Color Tealight Candle Holder Glass <u>Glass Candle Jar</u>

## **Product Description**

| product<br>name   | Christmas Tree Shape Green Color Tealight Candle Holder Glass Candle Jar                         |
|-------------------|--------------------------------------------------------------------------------------------------|
| Sample time       | 1. 5 days if there is glass shape and size<br>2. 15 days, if you need new shapes and sizes glass |
| Measure           | Item Number: SGHY25040901 Top dia: 36 mm Bottom dia: 84 mm Height: 134 mm Weight: 343 g          |
| Packing           | Normal packing, Individual gift box, PVC box, window box, color box, white box, etc              |
| Delivery<br>time  | Within 35 days after the sample and order confirmed                                              |
| Payment<br>term   | 30% deposit by T/T in advance and the balance against the copy of B/L                            |
| Shipment          | By sea,by air,by Express and your shipping agent is acceptable                                   |
| Usage<br>Occasion | Home decor,Wedding Decoration,Wedding Favors,Decoration enhancement,                             |

Elevate your holiday decor with this exquisite green glass Christmas tree <u>candle</u> <u>holder</u>.

Its elegant tiered design mimics festive pine branches, crafted with delicate petallike edges that catch the light beautifully.

The clean color adds energy to any space, while the glossy finish creates dazzling reflections.

Perfect for centerpieces or mantels, it holds standard candles securely in its smooth top socket.

This timeless piece blends seasonal charm with year-round sophistication, making it ideal for both Christmas celebrations and everyday elegance.