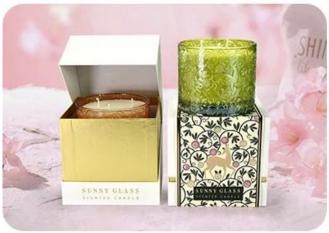

#### **Product Description**

This Christmas tree-shaped <u>glass candle holder</u> is made of two jar layers and a pointed lid. The inside is coated with silver flakes that shine like stars.

When a candle is lit, it creates a warm and magical glow. It's not just a candle holder, but also a beautiful decoration for the holiday season.