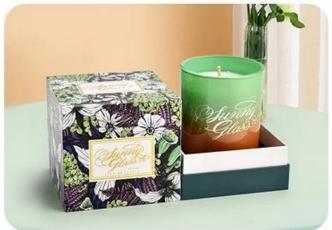

#### **Product Description**

This Christmas tree-shaped <u>glass candle holder</u> is made of two jar layers and a pointed lid. The inside is coated with silver flakes that shine like stars.

When a candle is lit, it creates a warm and magical glow. It's not just a candle holder, but also a beautiful decoration for the holiday season.