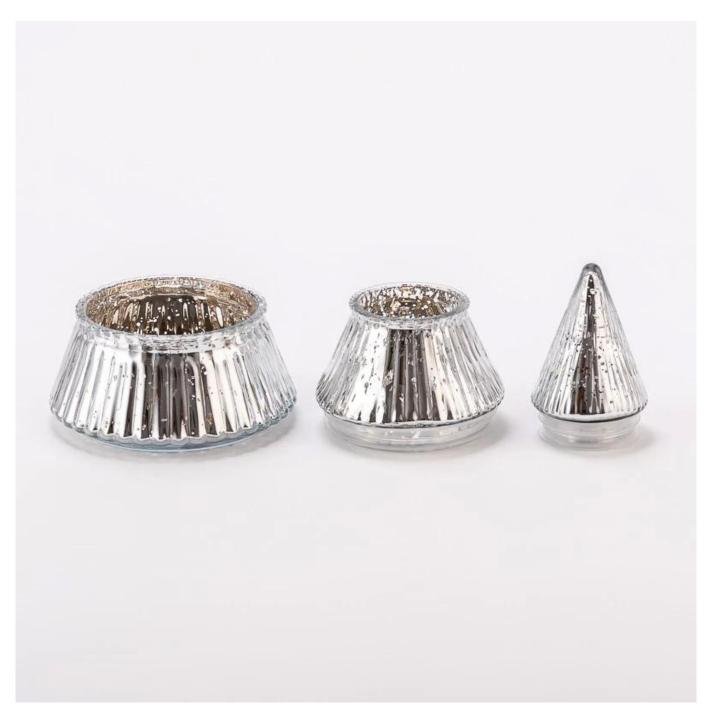

| product<br>name   | Christmas Tree Glass Candle Vessel with Lids with Home Decor                                                                                                                                           |
|-------------------|--------------------------------------------------------------------------------------------------------------------------------------------------------------------------------------------------------|
| Sample<br>time    | <ol> <li>5 days if there is glass shape and size</li> <li>15 days, if you need new shapes and sizes glass</li> </ol>                                                                                   |
| Measure           | Item NO:SGHY25040809<br>Jar<br>Top dia: 90 mm<br>Bottom dia: 98 mm<br>Height: 54 mm<br>Maximun dia:121 mm<br>Weight: 254 g<br>Capacity:331 ml<br>Lid<br>Top dia:69 mm<br>Height:133 mm<br>Weight:206 g |
| Packing           | Normal packing,Individual gift box, PVC box, window box, color box, white box, etc                                                                                                                     |
| Delivery<br>time  | Within 35 days after the sample and order confirmed                                                                                                                                                    |
| Payment<br>term   | 30% deposit by T/T in advance and the balance against the copy of B/L                                                                                                                                  |
| Shipment          | By sea,by air,by Express and your shipping agent is acceptable                                                                                                                                         |
| Usage<br>Occasion | Home decor,Wedding Decoration,Wedding Favors,Decoration enhancement,                                                                                                                                   |

#### **Product Description**

This Christmas tree-shaped <u>glass candle holder</u> is made of two jar layers and a pointed lid. The inside is coated with silver flakes that shine like stars.

When a candle is lit, it creates a warm and magical glow. It's not just a candle holder, but also a beautiful decoration for the holiday season.