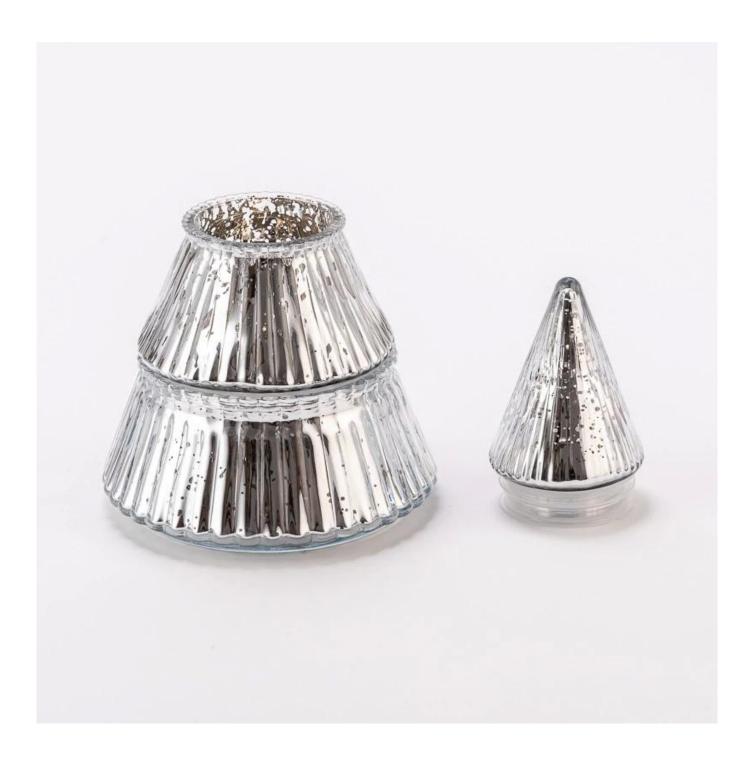

| product<br>name   | Christmas Tree Glass Candle Vessel with Lids with Home Decor                                                                                                                                           |
|-------------------|--------------------------------------------------------------------------------------------------------------------------------------------------------------------------------------------------------|
| Sample<br>time    | <ol> <li>5 days if there is glass shape and size</li> <li>15 days, if you need new shapes and sizes glass</li> </ol>                                                                                   |
| Measure           | Item NO:SGHY25040809<br>Jar<br>Top dia: 90 mm<br>Bottom dia: 98 mm<br>Height: 54 mm<br>Maximun dia:121 mm<br>Weight: 254 g<br>Capacity:331 ml<br>Lid<br>Top dia:69 mm<br>Height:133 mm<br>Weight:206 g |
| Packing           | Normal packing,Individual gift box, PVC box, window box, color box, white box, etc                                                                                                                     |
| Delivery<br>time  | Within 35 days after the sample and order confirmed                                                                                                                                                    |
| Payment<br>term   | 30% deposit by T/T in advance and the balance against the copy of B/L                                                                                                                                  |
| Shipment          | By sea,by air,by Express and your shipping agent is acceptable                                                                                                                                         |
| Usage<br>Occasion | Home decor,Wedding Decoration,Wedding Favors,Decoration enhancement,                                                                                                                                   |

#### **Product Description**

This Christmas tree-shaped <u>glass candle holder</u> is made of two jar layers and a pointed lid. The inside is coated with silver flakes that shine like stars.

When a candle is lit, it creates a warm and magical glow. It's not just a candle holder, but also a beautiful decoration for the holiday season.