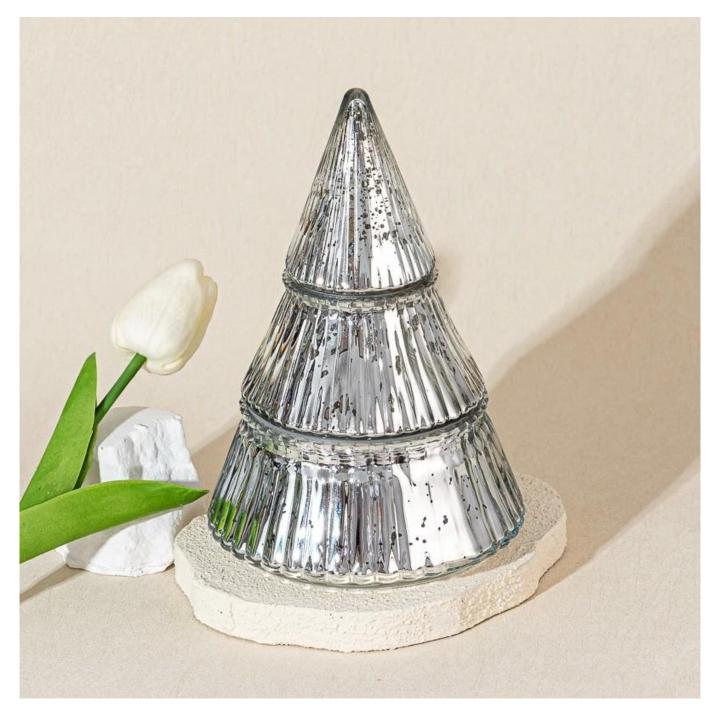

#### **Product Description**

This Christmas tree-shaped <u>glass candle holder</u> is made of two jar layers and a pointed lid. The inside is coated with silver flakes that shine like stars.

When a candle is lit, it creates a warm and magical glow. It's not just a candle holder, but also a beautiful decoration for the holiday season.