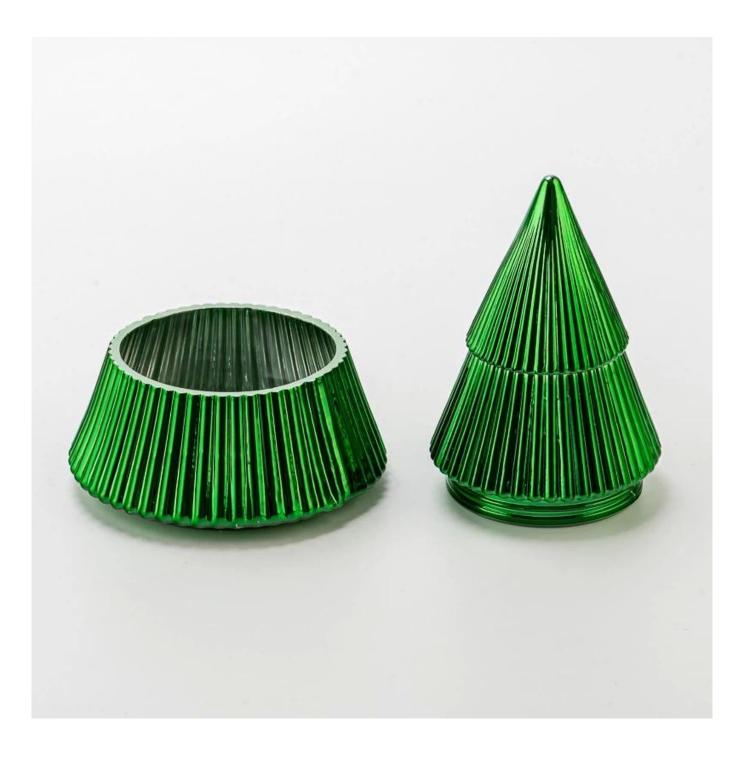

## **Product Description**

Elegant and durable, our clear ribbed <u>glass candle holders</u> are ideal for bulk event decor, weddings, and retail resale. Classic striped design adds a modern touch to any setting.