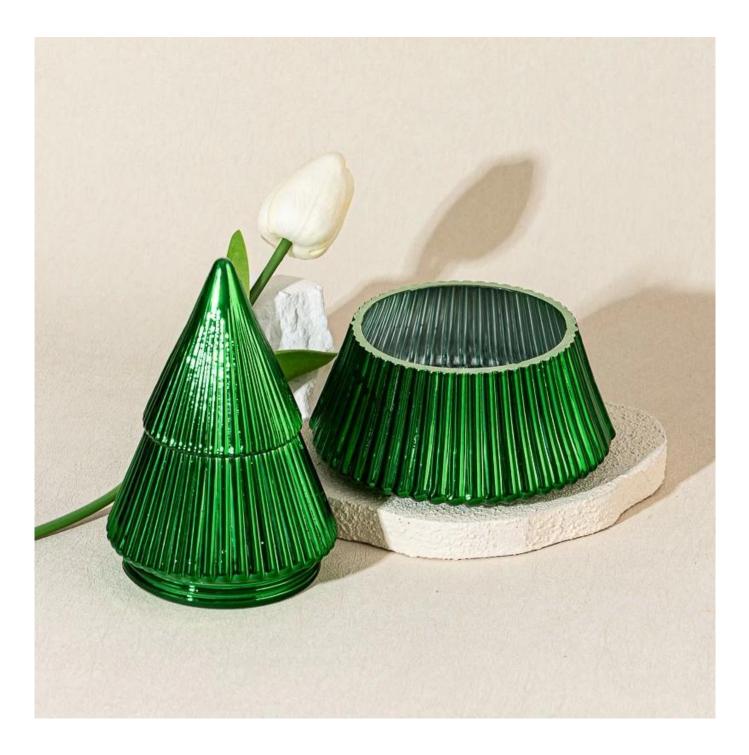

## **Product Description**

Elegant and durable, our clear ribbed <u>glass candle holders</u> are ideal for bulk event decor, weddings, and retail resale. Classic striped design adds a modern touch to any setting.