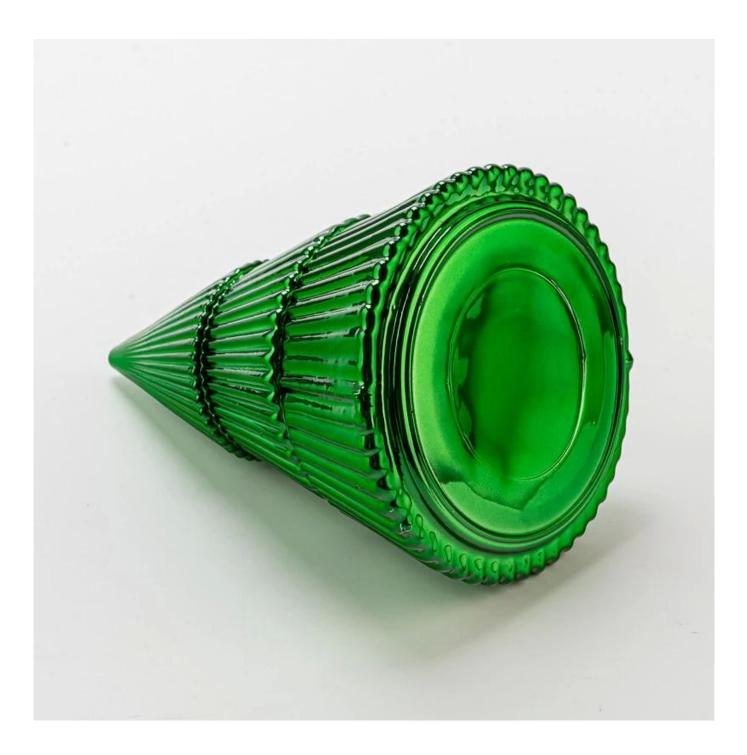

## **Product Description**

Elegant and durable, our clear ribbed <u>glass candle holders</u> are ideal for bulk event decor, weddings, and retail resale. Classic striped design adds a modern touch to any setting.