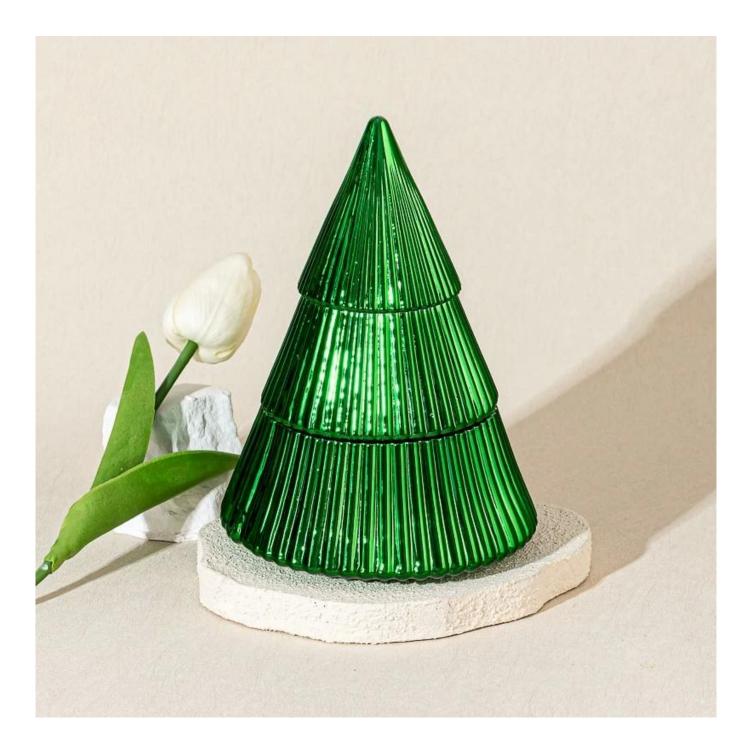

## **Product Description**

Elegant and durable, our clear ribbed <u>glass candle holders</u> are ideal for bulk event decor, weddings, and retail resale. Classic striped design adds a modern touch to any setting.