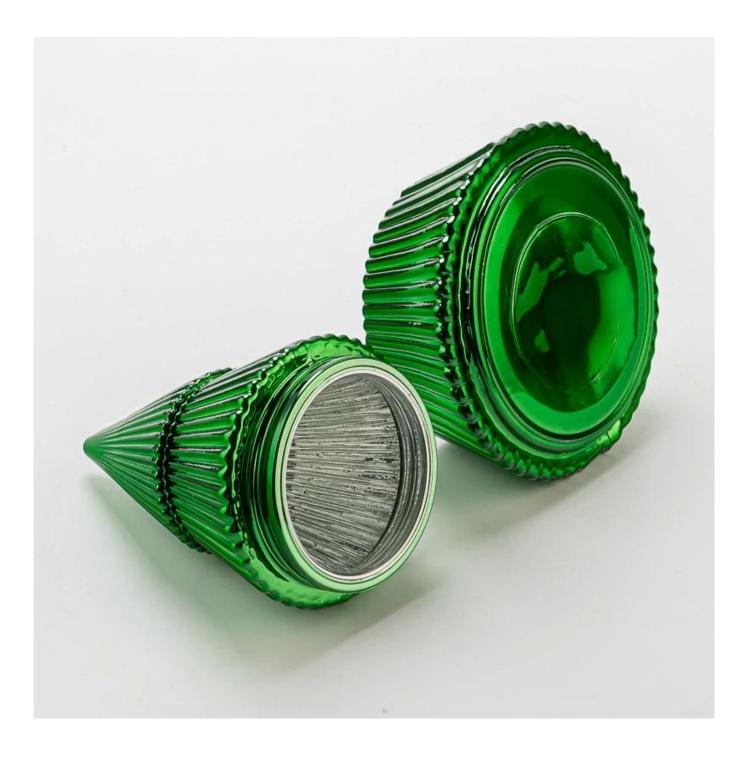

## **Product Description**

Elegant and durable, our clear ribbed <u>glass candle holders</u> are ideal for bulk event decor, weddings, and retail resale. Classic striped design adds a modern touch to any setting.