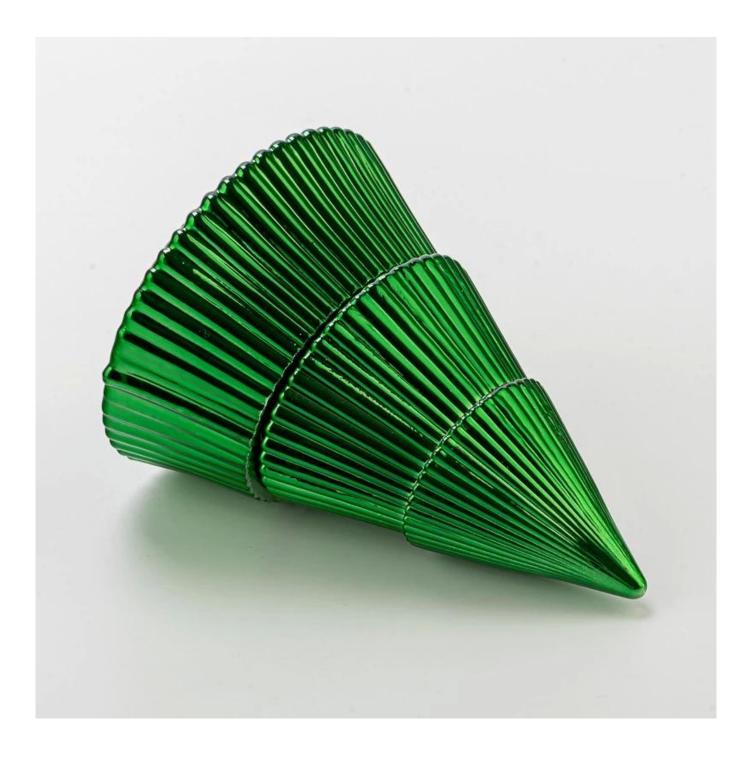

## **Product Description**

Elegant and durable, our clear ribbed <u>glass candle holders</u> are ideal for bulk event decor, weddings, and retail resale. Classic striped design adds a modern touch to any setting.