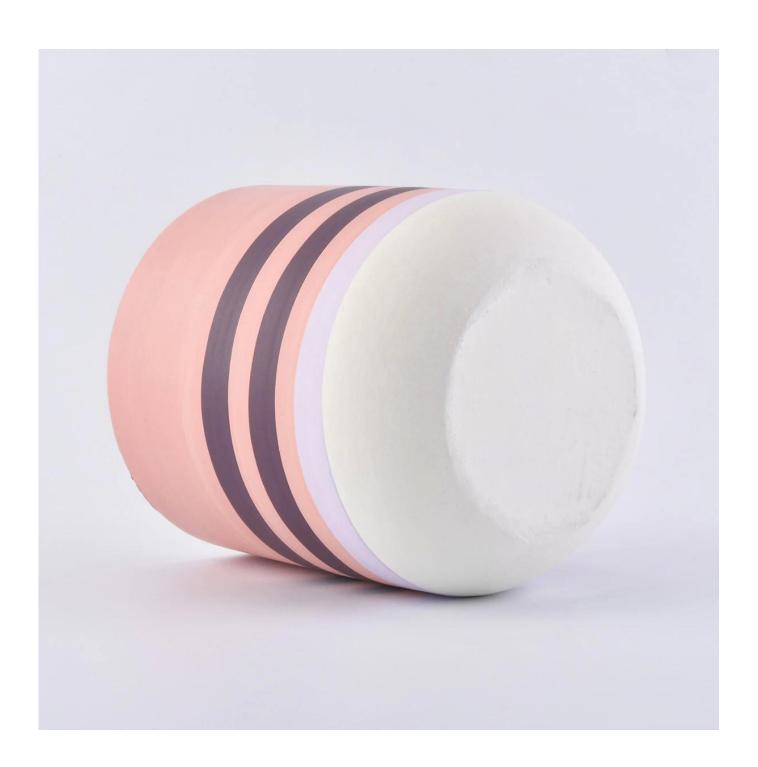

| product name | concrete Candle Jars |
|--------------|----------------------|
| Item         | SGSJL181015          |

| Name             | Top dia:88mm<br>Height:100<br>Weight:450g                                                                                                                                          |
|------------------|------------------------------------------------------------------------------------------------------------------------------------------------------------------------------------|
| Capacity         | candle holders of different sizes etc. It's available                                                                                                                              |
| Sampling time    | 1.5 days if the shape and size of the products exist 2.15 days if you need a new shape and size of products                                                                        |
| package          | Regular safety packing 24pcs / 36pcs / 48pcs and so on for export carton with egg divider                                                                                          |
| MOQ              | 2000pcs                                                                                                                                                                            |
| Delivery time    | Within 55 days of order confirmation                                                                                                                                               |
| Payment terms    | 30% deposit by T / T in advance, the balance after showing the copy of B / L $$                                                                                                    |
| Product features | 1. High quality and competitive prices 2. ASTM test 3. Eco-friendly 4. It is widely aimed at weddings, parties, home, bars etc. 5. ceramic contianer with transmutation decoration |