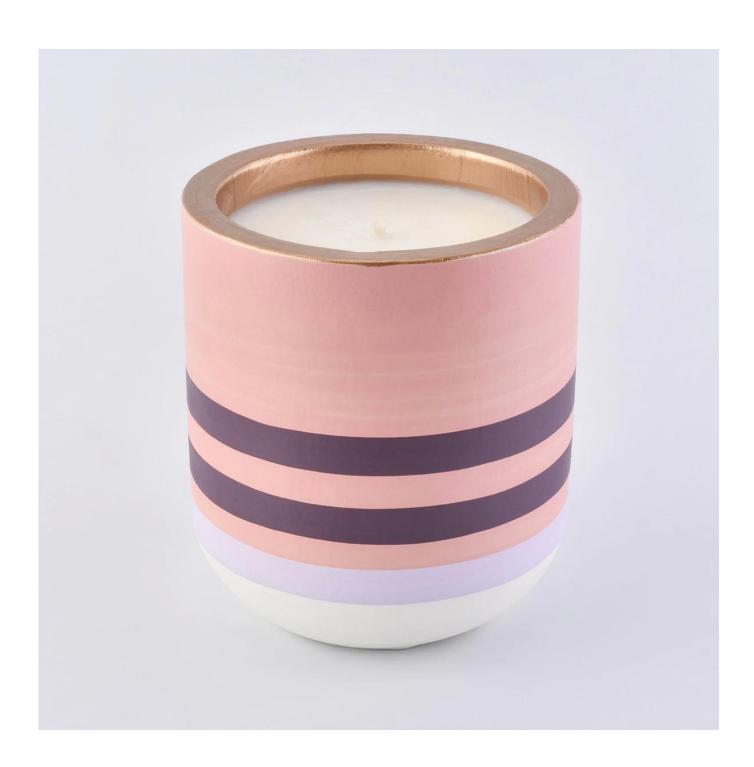

| product name | concrete Candle Jars |
|--------------|----------------------|
| Item         | SGSJL181015          |

| Name             | Top dia:88mm<br>Height:100<br>Weight:450g                                                                                                                                          |
|------------------|------------------------------------------------------------------------------------------------------------------------------------------------------------------------------------|
| Capacity         | candle holders of different sizes etc. It's available                                                                                                                              |
| Sampling time    | 1.5 days if the shape and size of the products exist 2.15 days if you need a new shape and size of products                                                                        |
| package          | Regular safety packing 24pcs / 36pcs / 48pcs and so on for export carton with egg divider                                                                                          |
| MOQ              | 2000pcs                                                                                                                                                                            |
| Delivery time    | Within 55 days of order confirmation                                                                                                                                               |
| Payment terms    | 30% deposit by T / T in advance, the balance after showing the copy of B / L $$                                                                                                    |
| Product features | 1. High quality and competitive prices 2. ASTM test 3. Eco-friendly 4. It is widely aimed at weddings, parties, home, bars etc. 5. ceramic contianer with transmutation decoration |