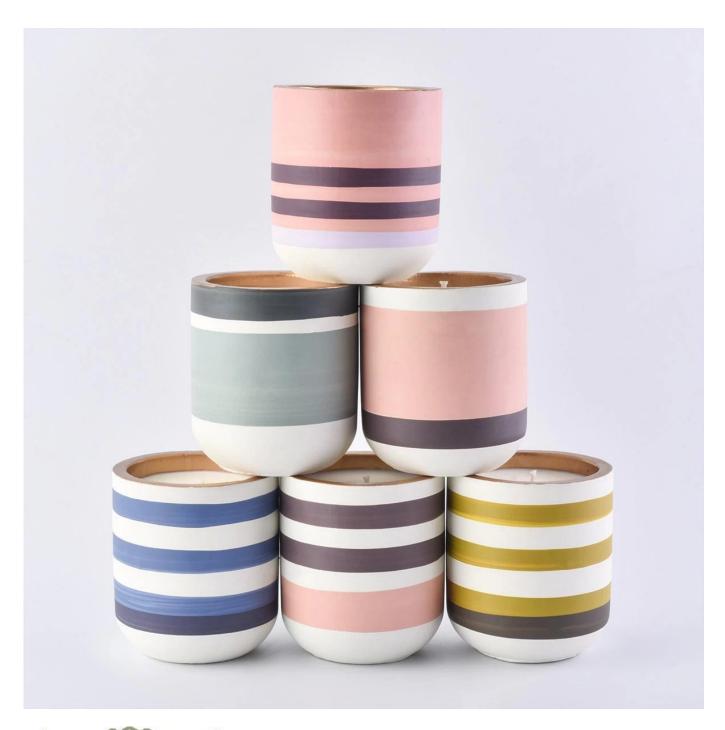

| product name | concrete Candle Jars |
|--------------|----------------------|
| Item         | SGSJL181015          |

| Name             | Top dia:88mm<br>Height:100<br>Weight:450g                                                                                                                                          |
|------------------|------------------------------------------------------------------------------------------------------------------------------------------------------------------------------------|
| Capacity         | candle holders of different sizes etc. It's available                                                                                                                              |
| Sampling time    | 1.5 days if the shape and size of the products exist 2.15 days if you need a new shape and size of products                                                                        |
| package          | Regular safety packing 24pcs / 36pcs / 48pcs and so on for export carton with egg divider                                                                                          |
| MOQ              | 2000pcs                                                                                                                                                                            |
| Delivery time    | Within 55 days of order confirmation                                                                                                                                               |
| Payment terms    | 30% deposit by T / T in advance, the balance after showing the copy of B / L $$                                                                                                    |
| Product features | 1. High quality and competitive prices 2. ASTM test 3. Eco-friendly 4. It is widely aimed at weddings, parties, home, bars etc. 5. ceramic contianer with transmutation decoration |