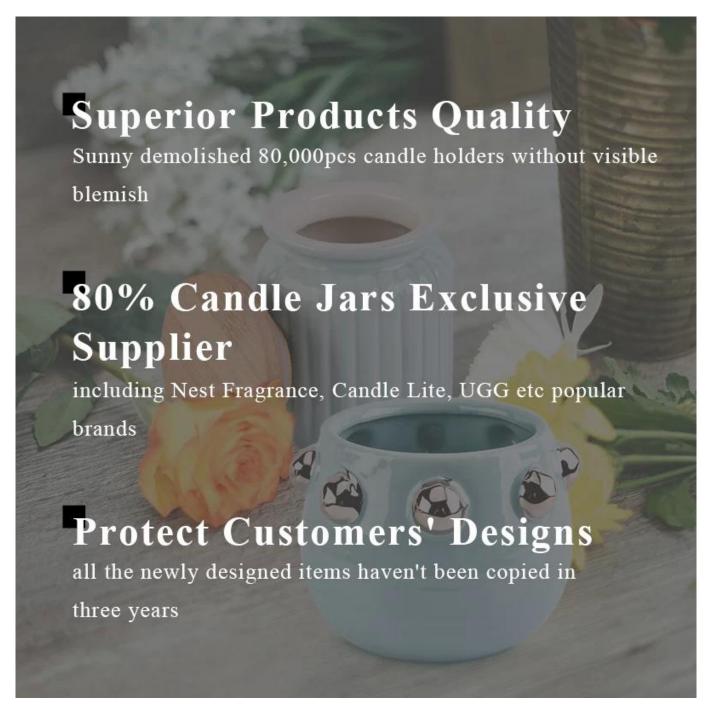

Sunny Glassware is the leading manufacturer of candle holders in China.

Sunny Glassware not only carries out OEM / ODM orders, but also helps many brands start the product concept.

Contact us: sales36@sunnyglassware.com for more details.



| product name | concrete Candle Jars |
|--------------|----------------------|
| Item         | SGSJL181015          |

| Name             | Top dia:88mm<br>Height:100<br>Weight:450g                                                                                                                                          |
|------------------|------------------------------------------------------------------------------------------------------------------------------------------------------------------------------------|
| Capacity         | candle ho