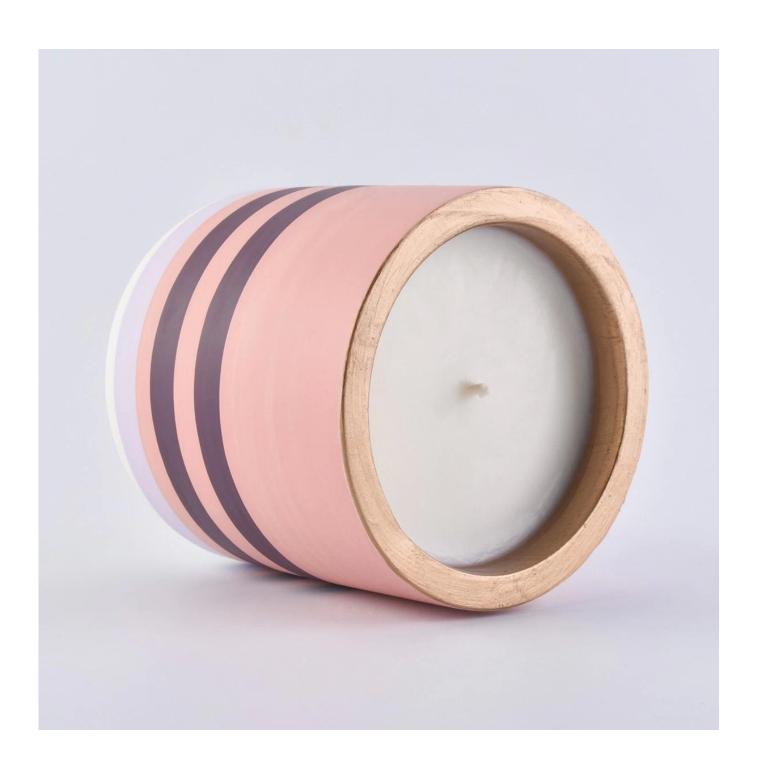

| product name | concrete Candle Jars |
|--------------|----------------------|
| Item         | SGSJL181015          |

| Name             | Top dia:88mm<br>Height:100<br>Weight:450g                                                                                                                                          |
|------------------|------------------------------------------------------------------------------------------------------------------------------------------------------------------------------------|
| Capacity         | candle holders of different sizes etc. It's available                                                                                                                              |
| Sampling time    | 1.5 days if the shape and size of the products exist 2.15 days if you need a new shape and size of products                                                                        |
| package          | Regular safety packing 24pcs / 36pcs / 48pcs and so on for export carton with egg divider                                                                                          |
| MOQ              | 2000pcs                                                                                                                                                                            |
| Delivery time    | Within 55 days of order confirmation                                                                                                                                               |
| Payment terms    | 30% deposit by T / T in advance, the balance after showing the copy of B / L $$                                                                                                    |
| Product features | 1. High quality and competitive prices 2. ASTM test 3. Eco-friendly 4. It is widely aimed at weddings, parties, home, bars etc. 5. ceramic contianer with transmutation decoration |