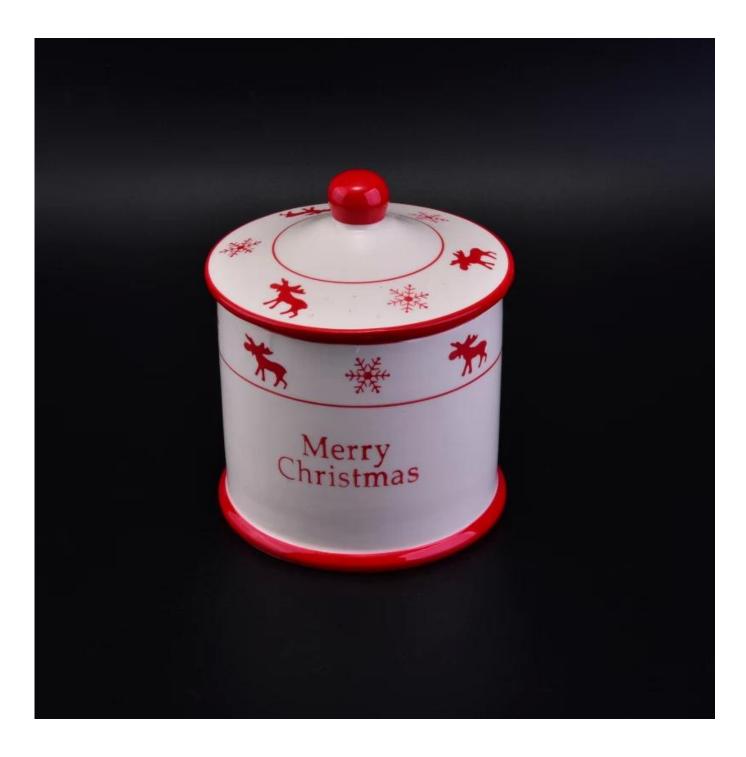

# Christmas Holiday ceramic big candle holder with lid

| Item number.             | SGYY16112802                                                                                                                     |
|--------------------------|----------------------------------------------------------------------------------------------------------------------------------|
| Material                 | Ceramic                                                                                                                          |
| Craft                    | Handmade Marble finish ceramic candle holders for home decoration                                                                |
| Samples time             | <ol> <li>5 days if there is a form and size of the ceramic</li> <li>15 days, if you need a new shape and size ceramic</li> </ol> |
| Product Capacity         | 500,000 ~ 1,000,000 pieces per month                                                                                             |
| The Features of products | 1. Hand made <u>ceramic candle holder</u><br>2. Suitable for use in hotel, house, etc.<br>3. This eco-friendly.                  |

# Merry Christmas

Decorative empty concrete candle holder

Orange color ceramic candle holder with High quality cylinder ceramic candle jar thinner wall

wholesale