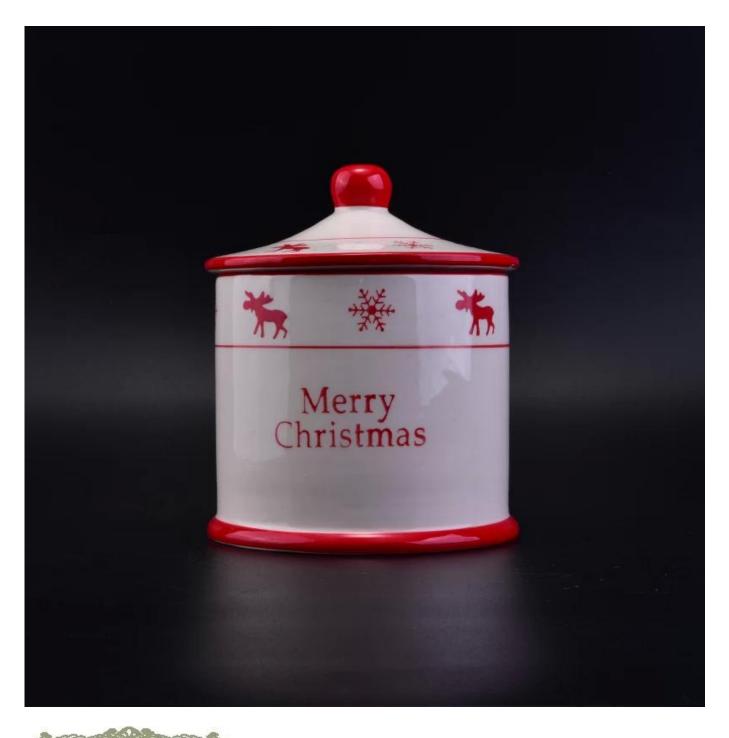

# Christmas Holiday ceramic big candle holder with lid

| Item number.             | SGYY16112802                                                                                                                     |
|--------------------------|----------------------------------------------------------------------------------------------------------------------------------|
| Material                 | Ceramic                                                                                                                          |
| Craft                    | Handmade Marble finish ceramic candle holders for home decoration                                                                |
| Samples time             | <ol> <li>5 days if there is a form and size of the ceramic</li> <li>15 days, if you need a new shape and size ceramic</li> </ol> |
| Product Capacity         | 500,000 ~ 1,000,000 pieces per month                                                                                             |
| The Features of products | 1. Hand made <u>ceramic candle holder</u><br>2. Suitable for use in hotel, house, etc.<br>3. This eco-friendly.                  |

# Merry Christmas

Decorative empty concrete candle holder

Orange color ceramic candle holder with High quality cylinder ceramic candle jar thinner wall

wholesale