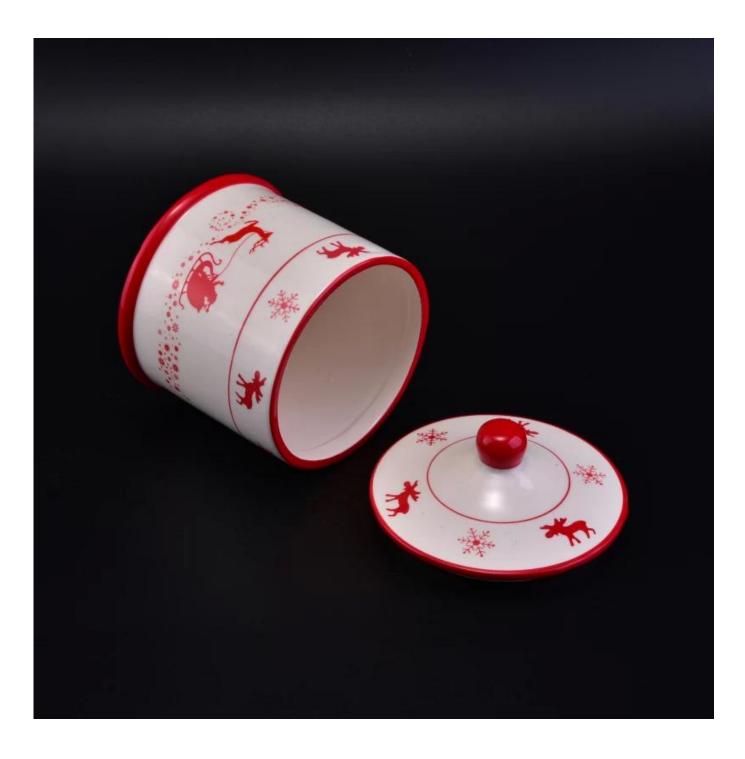

# Christmas Holiday ceramic big candle holder with lid

| Item number.             | SGYY16112802                                                                                                                     |
|--------------------------|----------------------------------------------------------------------------------------------------------------------------------|
| Material                 | Ceramic                                                                                                                          |
| Craft                    | Handmade Marble finish ceramic candle holders for home decoration                                                                |
| Samples time             | <ol> <li>5 days if there is a form and size of the ceramic</li> <li>15 days, if you need a new shape and size ceramic</li> </ol> |
| Product Capacity         | 500,000 ~ 1,000,000 pieces per month                                                                                             |
| The Features of products | 1. Hand made <u>ceramic candle holder</u><br>2. Suitable for use in hotel, house, etc.<br>3. This eco-friendly.                  |

# Merry Christmas

Decorative empty concrete candle holder

Orange color ceramic candle holder with High quality cylinder ceramic candle jar thinner wall

wholesale