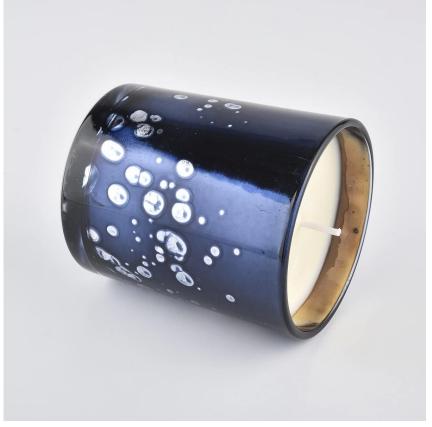

### Flexible size design can quickly expand your market

Top dia: 80mm Bottom dia: 75mm Height: 90mm Weight: 260g Capacity: 295ml

We turn your ideas into creative fragrance products and sell them in

the local market.

#### **Product Features**

- 1. Home decoration glass candle jar of high quality.
- 2. Suitable for use in hotel, wedding, etc.
- 3. Meet the ASTM test product features.