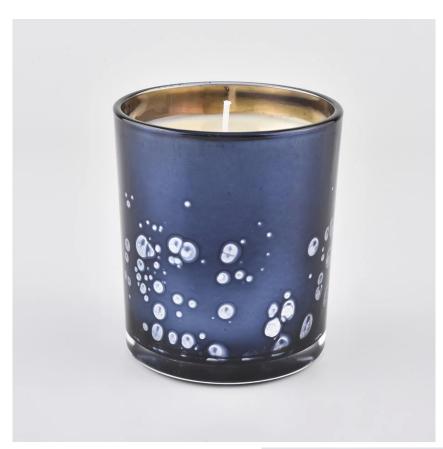

### Flexible size design can quickly expand your market

Top dia: 80mm Bottom dia: 75mm Height: 90mm Weight: 260g Capacity: 295ml

We turn your ideas into creative fragrance products and sell them in

the local market.

#### **Product Features**

- 1. Home decoration glass candle jar of high quality.
- 2. Suitable for use in hotel, wedding, etc.
- 3. Meet the ASTM test product features.