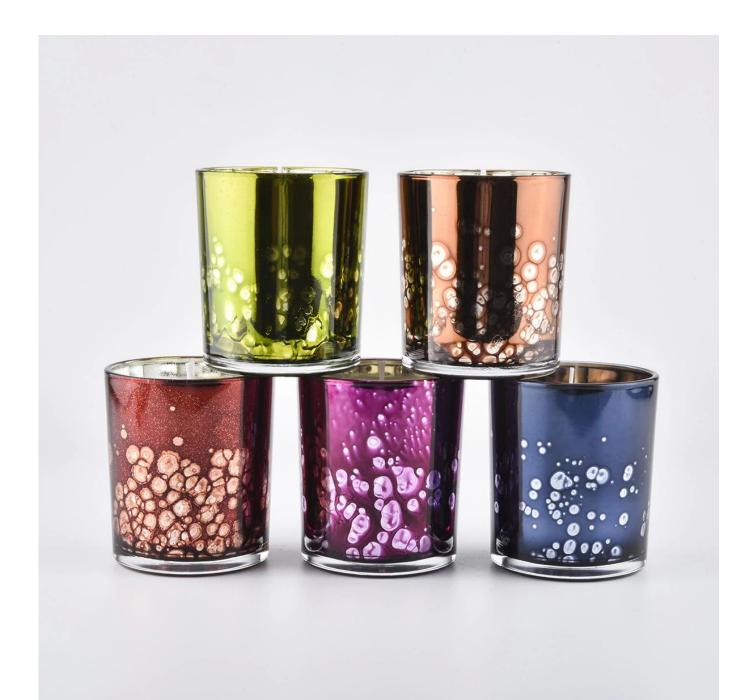

### Flexible size design can quickly expand your market

Top dia: 80mm Bottom dia: 75mm Height: 90mm Weight: 260g Capacity: 295ml

We turn your ideas into creative fragrance products and sell them in

the local market.

### For you to choose

- 1. A variety of designs and sizes to choose from.
- 2. Any color painting, cutting, plating, laser model processing tool.
- 3. Special packaging for shrink film, color gift box, white gift box, etc.
- 4. We have quality control commissioners.
- 5. We have professional workshops and warehouses to ensure delivery time.

### Life scene

- . Decorate a romantic dinner in a cafe or bar
- . Perfect for families, hotels or gardens
- . Special lover's gift
- . Any decorative occasion

**Sunny Brand Story** 