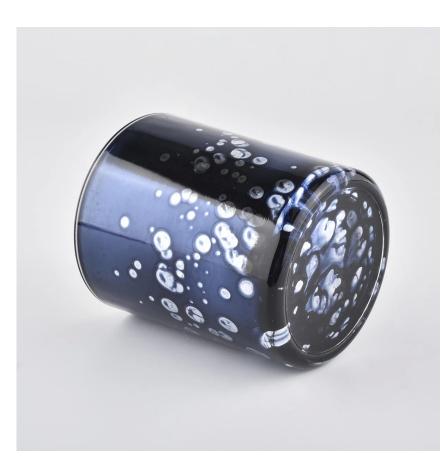

### Flexible size design can quickly expand your market

Top dia: 80mm Bottom dia: 75mm Height: 90mm Weight: 260g Capacity: 295ml

We turn your ideas into creative fragrance products and sell them in

the local market.

#### **Product Features**

- 1. Home decoration glass candle jar of high quality.
- 2. Suitable for use in hotel, wedding, etc.
- 3. Meet the ASTM test product features.