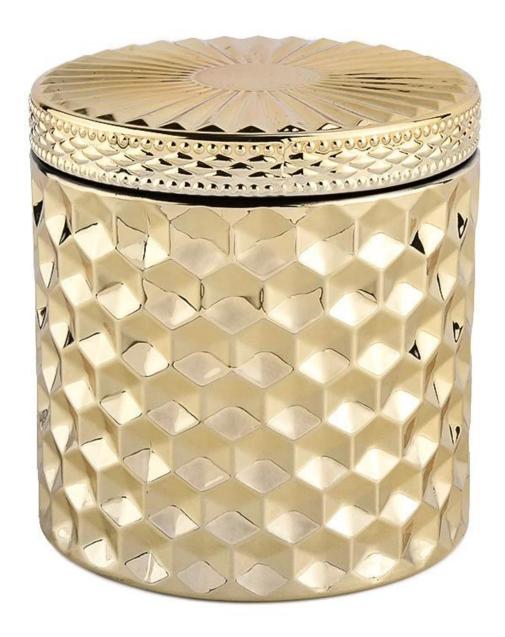

## **Christmas Decorative Rose Gold Glass Candle Jar With Lids Wholesale**

Just as a beautiful frame shows-off an exquisite painting, <u>Sunny Glassware</u> golden sand surface <u>Glass Candle Jars</u>! Your will enjoy the light shone through our unique one-of-kind pattern, adding a chic, modern charm to your elegant celebrations.