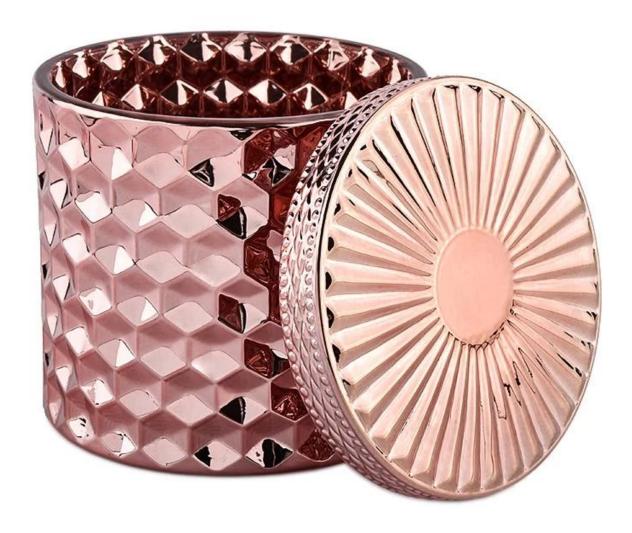

## **Christmas Decorative Rose Gold Glass Candle Jar With Lids Wholesale**

| product<br>name   | Christmas Decorative Rose Gold Glass Candle Jar With Lids Wholesale                              |
|-------------------|--------------------------------------------------------------------------------------------------|
| Sample<br>time    | 1. 5 days if there is glass shape and size<br>2. 15 days, if you need new shapes and sizes glass |
| Measure           |                                                                                                  |
| Packing           | Normal packing,Individual gift box, PVC box, window box, color box, white box, etc               |
| Delivery<br>time  | Within 35 days after the sample and order confirmed                                              |
| Payment<br>term   | 30% deposit by T/T in advance and the balance against the copy of B/L                            |
| Shipment          | By sea,by air,by Express and your shipping agent is acceptable                                   |
| Usage<br>Occasion | Home decor,Wedding Decoration,Wedding Favors,Decoration enhancement,                             |

Just as a beautiful frame shows-off an exquisite painting, <u>Sunny Glassware</u> golden sand surface <u>Glass Candle Jars</u>! Your will enjoy the light shone through our unique one-of-kind pattern, adding a chic, modern charm to your elegant celebrations.