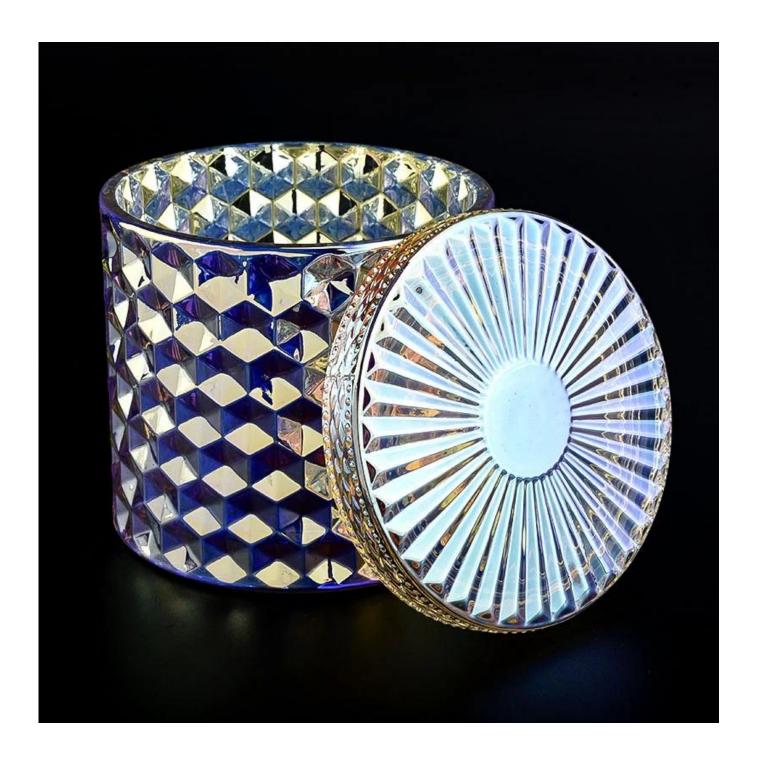

Just as a beautiful frame shows-off an exquisite painting, <u>Sunny Glassware</u> golden sand surface <u>Glass Candle Jars</u>! Your will enjoy the light shone through our unique one-of-kind pattern, adding a chic, modern charm to your elegant celebrations.