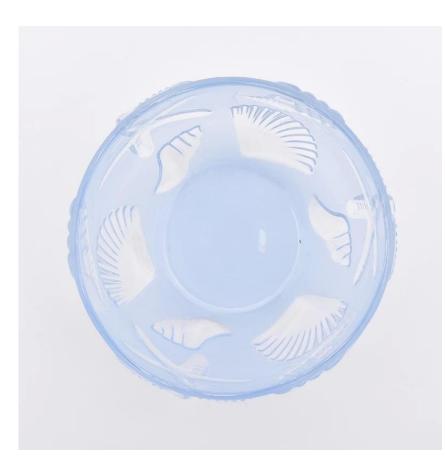

## **Christmas Ball Shaped Candle Holder Wholesale**

Sunny Glassware not only makes OEM/ODM orders, but also helps many brands start with product concepts.

**Why choose Sunny Glass Candle Jars** 

# Flexible size design can quickly expand your market

Top dia: 103mm Bottom dia:60mm Max dia:106mm Height: 76.5mm Weight: 377g Capacity: 405ml

Lid:

dia:103mm Height:63mm Weight:170g

We turn your ideas into creative fragrance products and sell them in the local market.