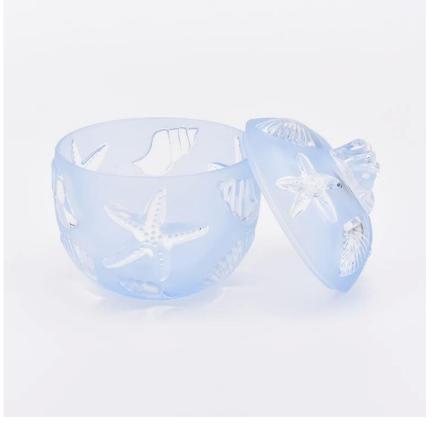

## **Christmas Ball Shaped Candle Holder Wholesale**

Sunny Glassware not only makes OEM/ODM orders, but also helps many brands start with product concepts.

**Why choose Sunny Glass Candle Jars** 

# Flexible size design can quickly expand your market

Top dia: 103mm Bottom dia:60mm Max dia:106mm Height: 76.5mm Weight: 377g Capacity: 405ml

Lid:

dia:103mm Height:63mm Weight:170g

We turn your ideas into creative fragrance products and sell them in the local market.