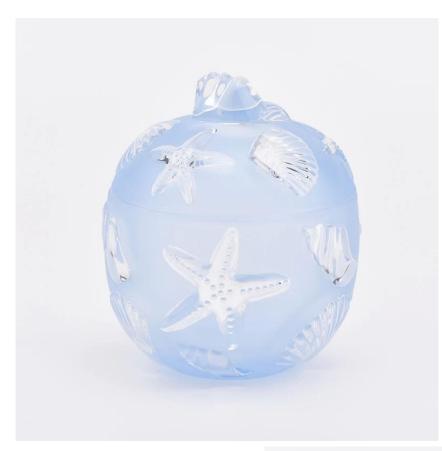

## **Christmas Ball Shaped Candle Holder Wholesale**

Sunny Glassware not only makes OEM/ODM orders, but also helps many brands start with product concepts.

**Why choose Sunny Glass Candle Jars** 

# Flexible size design can quickly expand your market

Top dia: 103mm Bottom dia:60mm Max dia:106mm Height: 76.5mm Weight: 377g Capacity: 405ml

Lid:

dia:103mm Height:63mm Weight:170g

We turn your ideas into creative fragrance products and sell them in the local market.