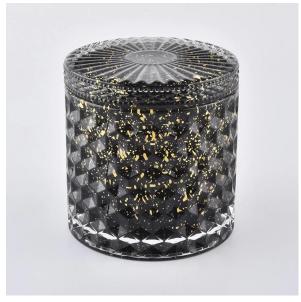

### Christams holiday glass candle jars with lids

#### Flexible size design allows your market to grow rapidly

item  $NO \square SGHYY19120403$ 

Lid:

Dia:101mm Height:17mm Weight:165g

Jar: DIa:100mm Height:90mm Weight:525g Capacity:440 ml

MOQ: 3000pcs

Custom designs and different sizes available