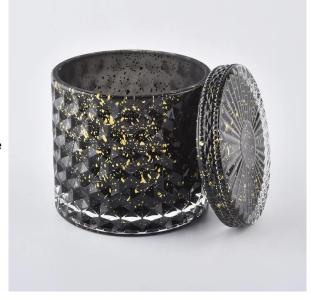

### Christams holiday glass candle jars with lids

#### Flexible size design allows your market to grow rapidly

item  $NO \square SGHYY19120403$ 

Lid:

Dia:101mm Height:17mm Weight:165g

Jar: DIa:100mm Height:90mm Weight:525g Capacity:440 ml

MOQ: 3000pcs

Custom designs and different sizes available