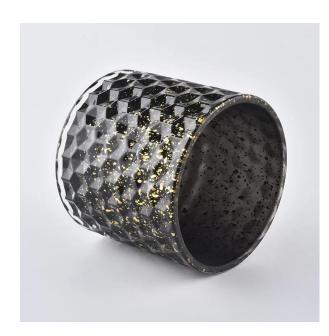

### Christams holiday glass candle jars with lids

#### Flexible size design allows your market to grow rapidly

item  $NO \square SGHYY19120403$ 

Lid:

Dia:101mm Height:17mm Weight:165g

Jar: DIa:100mm Height:90mm Weight:525g Capacity:440 ml

MOQ: 3000pcs

Custom designs and different sizes available