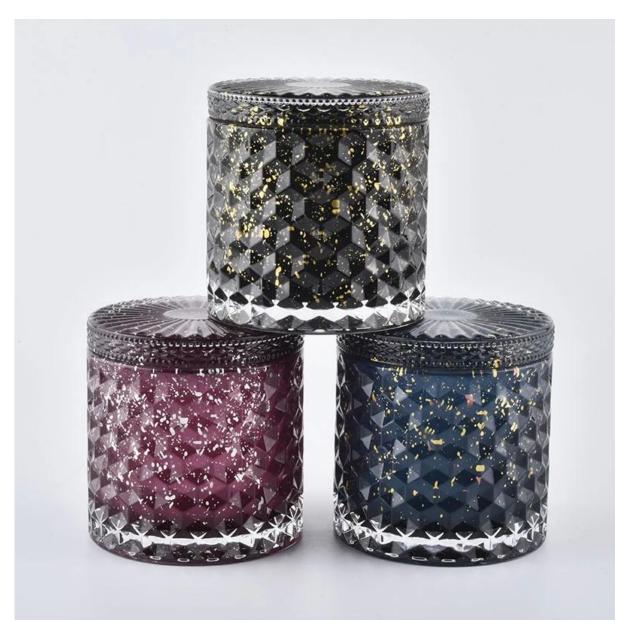

### Christams holiday glass candle jars with lids

#### Flexible size design allows your market to grow rapidly

item  $NO \square SGHYY19120403$ 

Lid:

Dia:101mm Height:17mm Weight:165g

Jar: DIa:100mm Height:90mm Weight:525g Capacity:440 ml

MOQ: 3000pcs

Custom designs and different sizes available