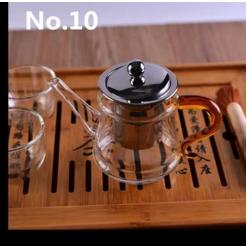

## Manie Comme **Product Details** Item No SGDS16101003 Top dia: 8cm Bottom dia:7mm Size Max dia:10cm Height:13cm Weight:289g Capacity 700ml Material Hight white glass pot hand made Craft 7days Sample Terms of 30% deposit by T/T in advance and the balance payment after showing copy of L/C Certification Food Safe, Dish washer test, FDA, LFGB 1, Any logo printing on glass body 2, Any color painted, frosted, electroplating, logo laser for the finish For your choice 3, Special packing like shrink wrap, color gift box, white box etc 4, Any shape, size meet your need