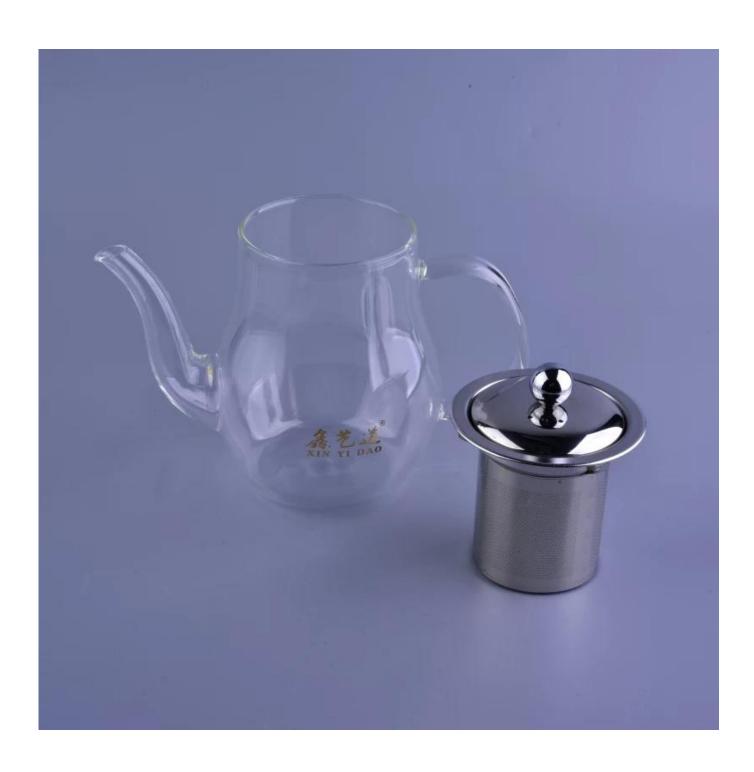

## Manie Comme **Product Details** Item No SGDS16101003 Top dia: 8cm Bottom dia:7mm Size Max dia:10cm Height:13cm Weight:289g Capacity 700ml Material Hight white glass pot hand made Craft 7days Sample Terms of 30% deposit by T/T in advance and the balance payment after showing copy of L/C Certification Food Safe, Dish washer test, FDA, LFGB 1, Any logo printing on glass body 2, Any color painted, frosted, electroplating, logo laser for the finish For your choice 3, Special packing like shrink wrap, color gift box, white box etc 4, Any shape, size meet your need