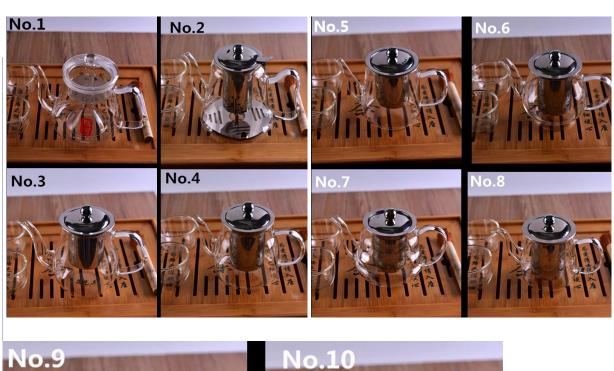

Factory Show

For more glassware,

please visit our website: <a href="http://www.okcandle.com/">http://www.okcandle.com/</a>
Or here may help you know more about us: <a href="#FAQ">FAQ</a>
We are looking forward your inquiry and cooperation.