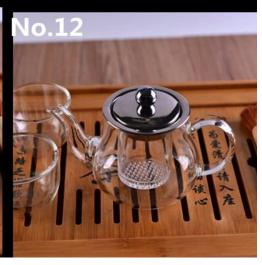

## Manie Comme **Product Details** Item No SGDS16101003 Top dia: 8cm Bottom dia:7mm Size Max dia:10cm Height:13cm Weight:289g Capacity 700ml Material Hight white glass pot hand made Craft 7days Sample Terms of 30% deposit by T/T in advance and the balance payment after showing copy of L/C Certification Food Safe, Dish washer test, FDA, LFGB 1, Any logo printing on glass body 2, Any color painted, frosted, electroplating, logo laser for the finish For your choice 3, Special packing like shrink wrap, color gift box, white box etc 4, Any shape, size meet your need