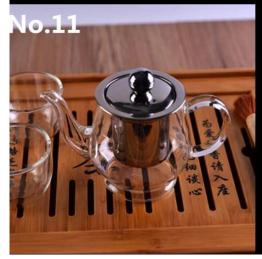

## Manie Comme **Product Details** Item No SGDS16101003 Top dia: 8cm Bottom dia:7mm Size Max dia:10cm Height:13cm Weight:289g Capacity 700ml Material Hight white glass pot hand made Craft 7days Sample Terms of 30% deposit by T/T in advance and the balance payment after showing copy of L/C Certification Food Safe, Dish washer test, FDA, LFGB 1, Any logo printing on glass body 2, Any color painted, frosted, electroplating, logo laser for the finish For your choice 3, Special packing like shrink wrap, color gift box, white box etc 4, Any shape, size meet your need