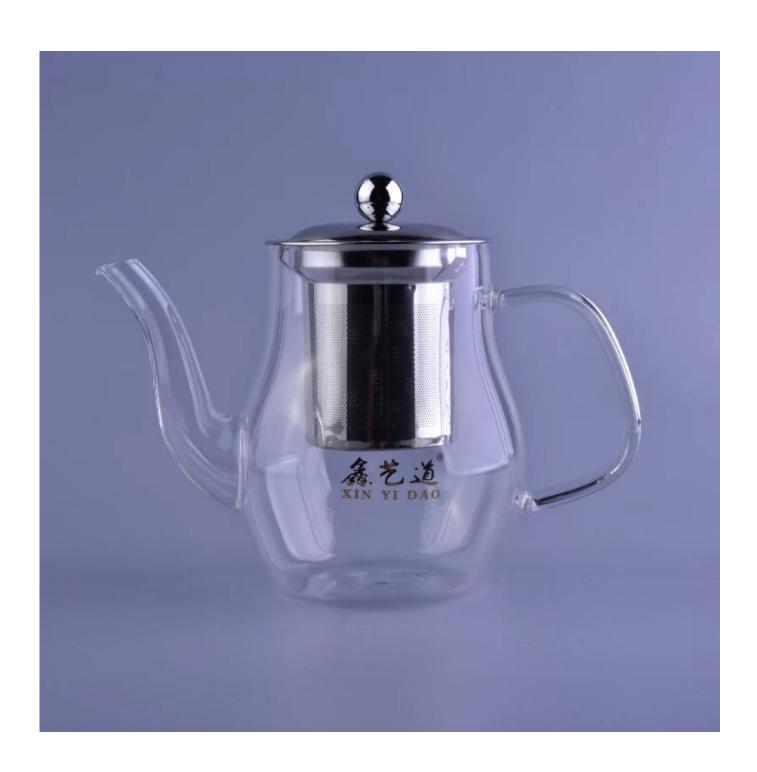

## Manie Comme **Product Details** Item No SGDS16101003 Top dia: 8cm Bottom dia:7mm Size Max dia:10cm Height:13cm Weight:289g Capacity 700ml Material Hight white glass pot hand made Craft 7days Sample Terms of 30% deposit by T/T in advance and the balance payment after showing copy of L/C Certification Food Safe, Dish washer test, FDA, LFGB 1, Any logo printing on glass body 2, Any color painted, frosted, electroplating, logo laser for the finish For your choice 3, Special packing like shrink wrap, color gift box, white box etc 4, Any shape, size meet your need