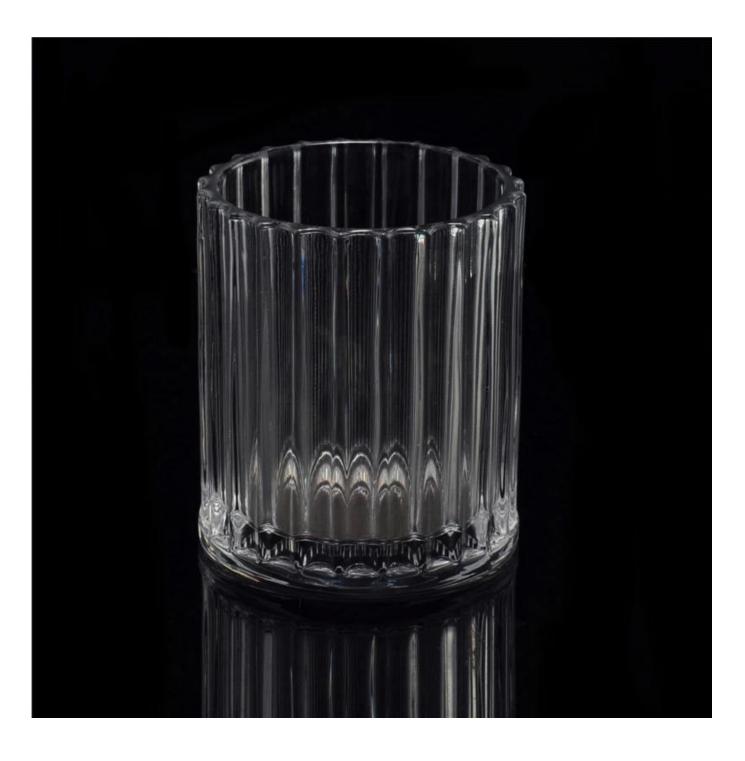

# Chinese manufacturer supplied vertical stripes simple candle jar glass

Alland Comment **Product Details** Itme NO. SGHY15111901 Size T:78mm
B:78mm;H:91mm;W:366g Craft Machjine made Feature Eco-friendly;heat resistant Material Glass 1.5-7days if at exist shape or size of products; Sample 2.15days if need new shape or size of products 30% deposit by T/T in advance and the Terms of balance against copy of B/L payment Certification ASTM;ISO9001 1, Any logo printing available 2, Any color painted, frosted, electroplating, logo laser for the finish For your are available choice 3, Special packing like shrink wrap, color gift box, white box or normal safety packing are available 4, Any shape, size meeting your need