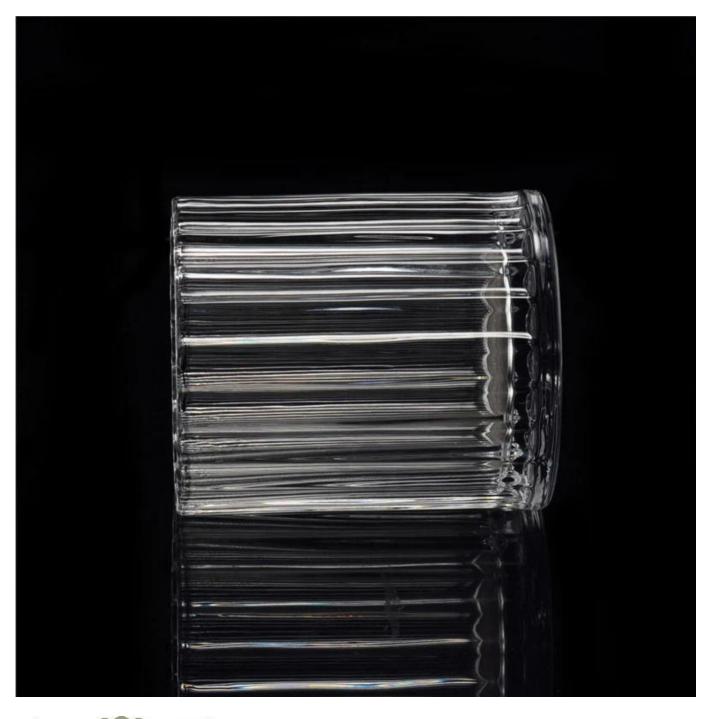

# Chinese manufacturer supplied vertical stripes simple candle jar glass

Alland Comment **Product Details** Itme NO. SGHY15111901 Size T:78mm
B:78mm;H:91mm;W:366g Craft Machjine made Feature Eco-friendly;heat resistant Material Glass 1.5-7days if at exist shape or size of products; Sample 2.15days if need new shape or size of products 30% deposit by T/T in advance and the Terms of balance against copy of B/L payment Certification ASTM;ISO9001 1, Any logo printing available 2, Any color painted, frosted, electroplating, logo laser for the finish For your are available choice 3, Special packing like shrink wrap, color gift box, white box or normal safety packing are available 4, Any shape, size meeting your need