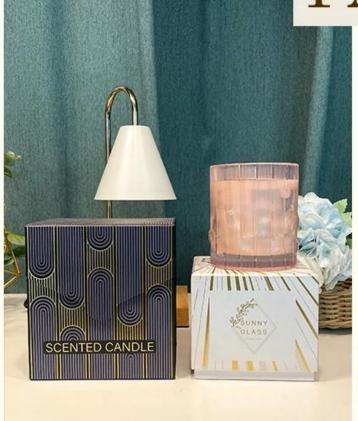

# **Product Pictures**

This <u>glass candle jar</u> features a stunning gradient black color, transitioning smoothly from deep tones at the bottom to lighter hues at the top, creating a rich and layered visual effect.

The surface is adorned with intricate white patterns, adding a touch of elegance and artistry.

Whether lit or displayed as a standalone piece, it brings a warm, inviting atmosphere and modern aesthetic, perfectly complementing a variety of interior styles.