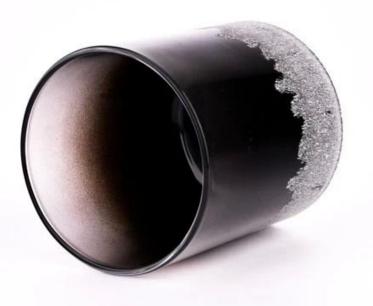

# **Product Pictures**

This <u>glass candle jar</u> features a stunning gradient black color, transitioning smoothly from deep tones at the bottom to lighter hues at the top, creating a rich and layered visual effect.

The surface is adorned with intricate white patterns, adding a touch of elegance and artistry.

Whether lit or displayed as a standalone piece, it brings a warm, inviting atmosphere and modern aesthetic, perfectly complementing a variety of interior styles.