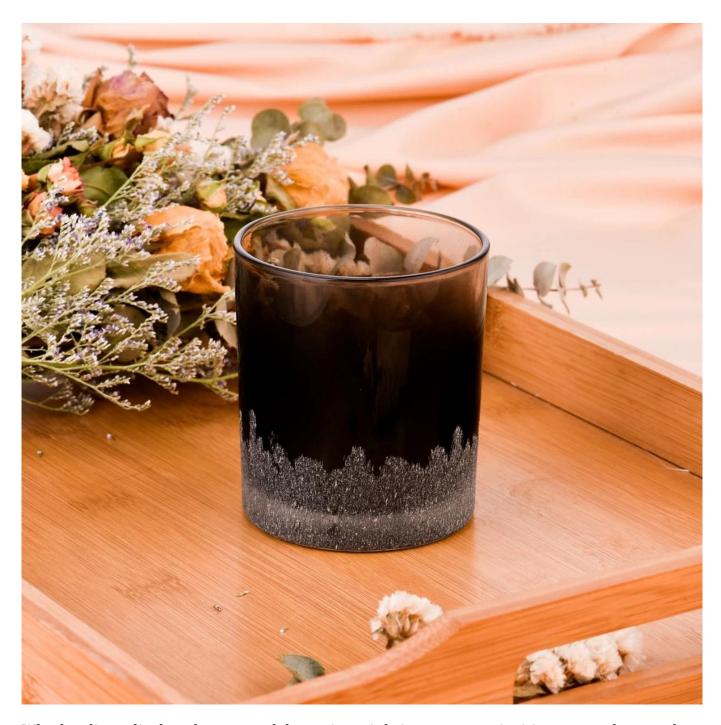

# **Product Pictures**

This <u>glass candle jar</u> features a stunning gradient black color, transitioning smoothly from deep tones at the bottom to lighter hues at the top, creating a rich and layered visual effect.

The surface is adorned with intricate white patterns, adding a touch of elegance and artistry.

Whether lit or displayed as a standalone piece, it brings a warm, inviting atmosphere and modern aesthetic, perfectly complementing a variety of interior styles.