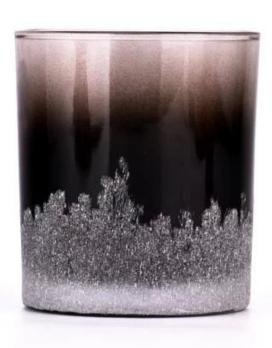

# **Product Pictures**

This <u>glass candle jar</u> features a stunning gradient black color, transitioning smoothly from deep tones at the bottom to lighter hues at the top, creating a rich and layered visual effect.

The surface is adorned with intricate white patterns, adding a touch of elegance and artistry.

Whether lit or displayed as a standalone piece, it brings a warm, inviting atmosphere and modern aesthetic, perfectly complementing a variety of interior styles.