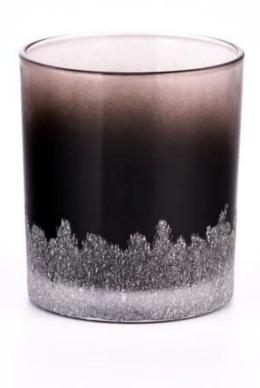

# **Product Pictures**

This <u>glass candle jar</u> features a stunning gradient black color, transitioning smoothly from deep tones at the bottom to lighter hues at the top, creating a rich and layered visual effect.

The surface is adorned with intricate white patterns, adding a touch of elegance and artistry.

Whether lit or displayed as a standalone piece, it brings a warm, inviting atmosphere and modern aesthetic, perfectly complementing a variety of interior styles.