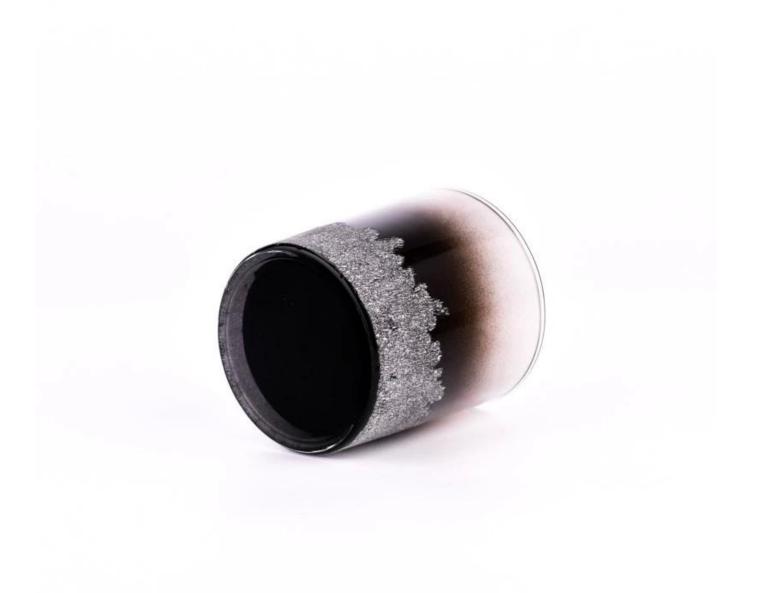

# **Product Pictures**

This <u>glass candle jar</u> features a stunning gradient black color, transitioning smoothly from deep tones at the bottom to lighter hues at the top, creating a rich and layered visual effect.

The surface is adorned with intricate white patterns, adding a touch of elegance and artistry.

Whether lit or displayed as a standalone piece, it brings a warm, inviting atmosphere and modern aesthetic, perfectly complementing a variety of interior styles.