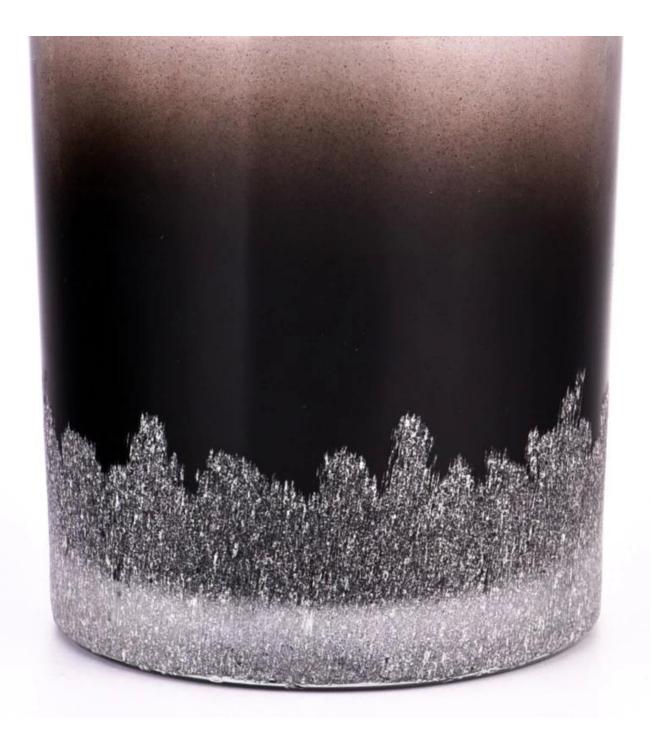

# **Product Pictures**

This <u>glass candle jar</u> features a stunning gradient black color, transitioning smoothly from deep tones at the bottom to lighter hues at the top, creating a rich and layered visual effect.

The surface is adorned with intricate white patterns, adding a touch of elegance and artistry.

Whether lit or displayed as a standalone piece, it brings a warm, inviting atmosphere and modern aesthetic, perfectly complementing a variety of interior styles.