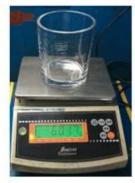

### **Quality Control**

Sunny Glassware follow ANSI/ASQ Z1.4-2008 Quality Control System strictly as following to prevent defective candle holders before delivery.

### \* 6 main check points

(1). Workmanship appearance

- (2). Quantity
- (2). Qualitary(3). Style, material, color(3). Packing & Loading(4). Marking/Label
- (5). Data measurement/function/field test(6). Made by skilled workers