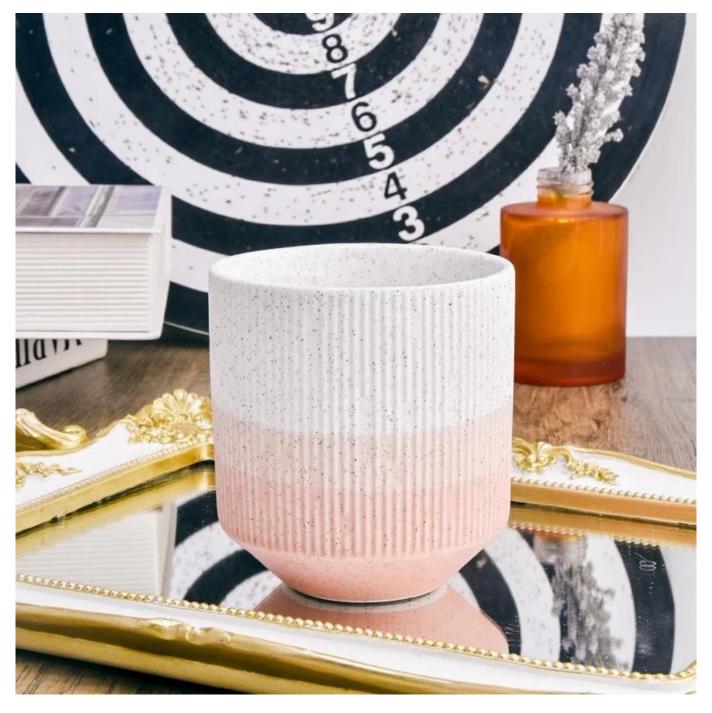

### **Product Pictures**

This ceramic candle jar features a unique design that embodies modern simplicity.

With a vertical body and an inverted trapezoid base, its shape breaks from tradition, offering a distinctive visual impact.

Whether lit to cast a warm glow or displayed as a decor piece, this candle jar brings elegance and personality to any space, making it a vibrant addition to modern home decor.