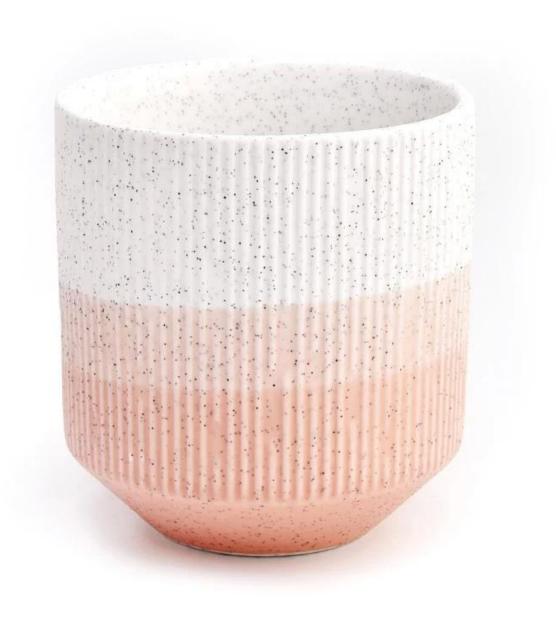

### **Product Pictures**

This ceramic candle jar features a unique design that embodies modern simplicity.

With a vertical body and an inverted trapezoid base, its shape breaks from tradition, offering a distinctive visual impact.

Three refined colors blend seamlessly, creating a harmonious yet vibrant contrast, giving the jar depth and richness. The surface is adorned with subtle lines and sesame dot patterns, adding texture that enhances both the visual and tactile experience.

Whether lit to cast a warm glow or displayed as a decor piece, this candle jar brings elegance and personality to any space, making it a vibrant addition to modern home decor.