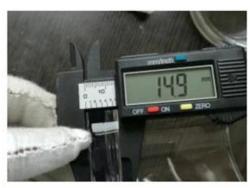

### **Quality Control**

Sunny Glassware follow ANSI/ASQ Z1.4-2008 Quality Control System strictly as following to prevent defective candle holders before delivery.

### \* 6 main check points

(1). Workmanship appearance

- (2). Quantity
- (2). Qualitary(3). Style, material, color(3). Packing & Loading(4). Marking/Label
- (5). Data measurement/function/field test(6). Made by skilled workers