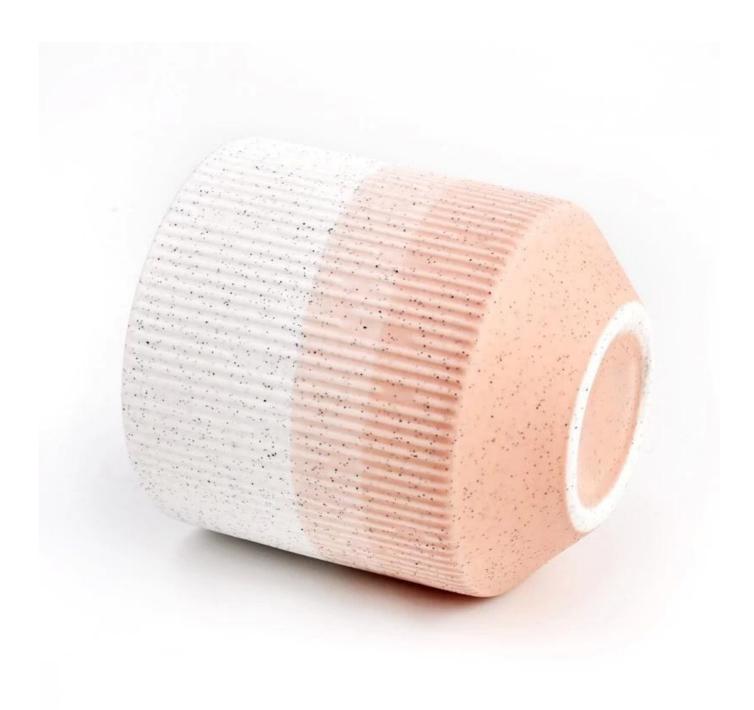

### **Product Pictures**

This ceramic candle jar features a unique design that embodies modern simplicity.

With a vertical body and an inverted trapezoid base, its shape breaks from tradition, offering a distinctive visual impact.

Three refined colors blend seamlessly, creating a harmonious yet vibrant contrast, giving the jar depth and richness. The surface is adorned with subtle lines and sesame dot patterns, adding texture that enhances both the visual and tactile experience.

Whether lit to cast a warm glow or displayed as a decor piece, this candle jar brings elegance and personality to any space, making it a vibrant addition to modern home decor.