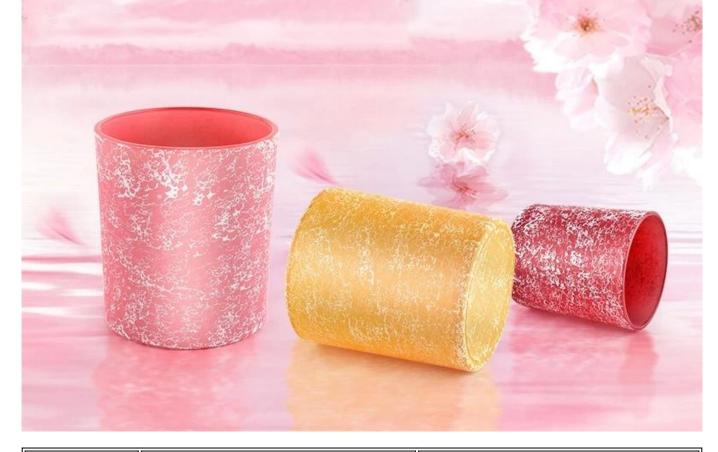

### **Product Pictures**

This ceramic candle jar features a unique design that embodies modern simplicity.

With a vertical body and an inverted trapezoid base, its shape breaks from tradition, offering a distinctive visual impact.

Three refined colors blend seamlessly, creating a harmonious yet vibrant contrast, giving the jar depth and richness. The surface is adorned with subtle lines and sesame dot patterns, adding texture that enhances both the visual and tactile experience.

Whether lit to cast a warm glow or displayed as a decor piece, this candle jar brings elegance and personality to any space, making it a vibrant addition to modern home decor.