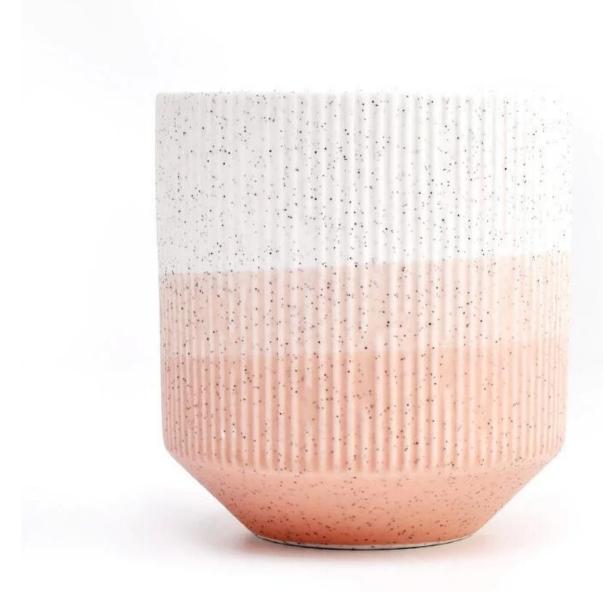

### **Product Pictures**

This ceramic candle jar features a unique design that embodies modern simplicity.

With a vertical body and an inverted trapezoid base, its shape breaks from tradition, offering a distinctive visual impact.

Three refined colors blend seamlessly, creating a harmonious yet vibrant contrast, giving the jar depth and richness. The surface is adorned with subtle lines and sesame dot patterns, adding texture that enhances both the visual and tactile experience.

Whether lit to cast a warm glow or displayed as a decor piece, this candle jar brings elegance and personality to any space, making it a vibrant addition to modern home decor.