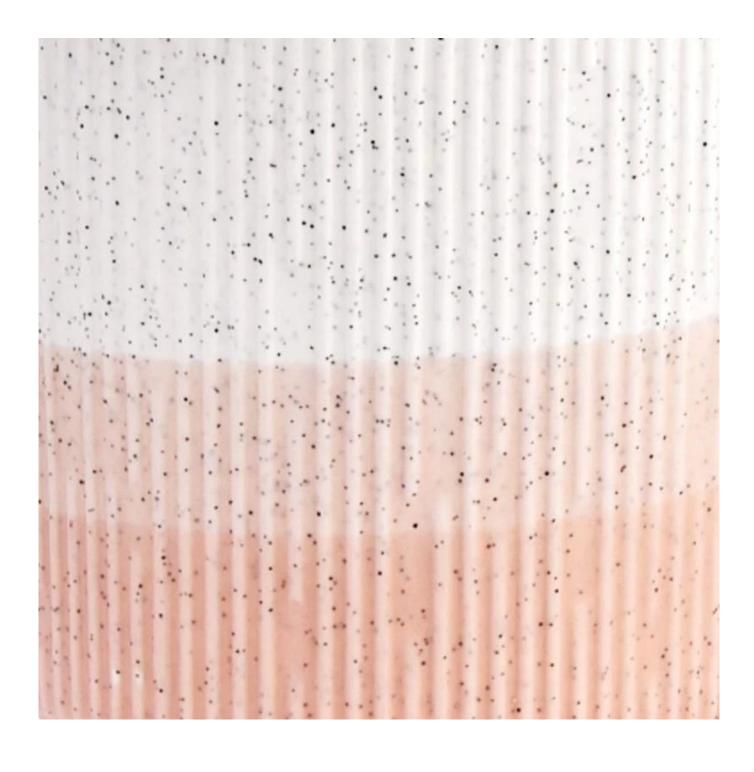

Three refined colors blend seamlessly, creating a harmonious yet vibrant contrast, giving the jar depth and richness. The surface is adorned with subtle lines and sesame dot patterns, adding texture that enhances both the visual and tactile experience.