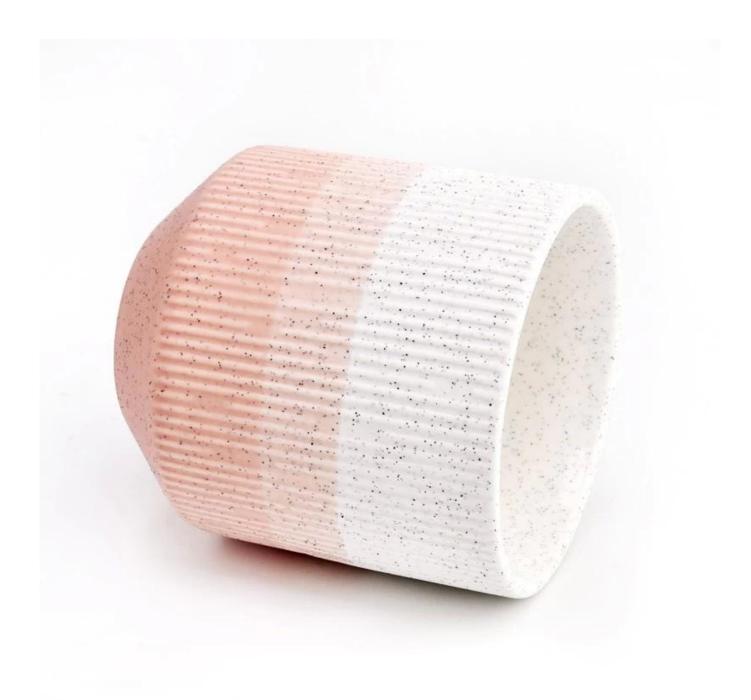

### **Product Pictures**

This ceramic candle jar features a unique design that embodies modern simplicity.

With a vertical body and an inverted trapezoid base, its shape breaks from tradition, offering a distinctive visual impact.

Three refined colors blend seamlessly, creating a harmonious yet vibrant contrast, giving the jar depth and richness. The surface is adorned with subtle lines and sesame dot patterns, adding texture that enhances both the visual and tactile experience.

Whether lit to cast a warm glow or displayed as a decor piece, this candle jar brings elegance and personality to any space, making it a vibrant addition to modern home decor.