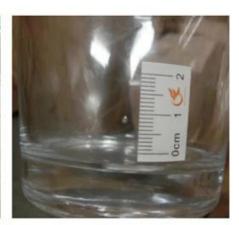

### **Quality Control**

Sunny Glassware follow ANSI/ASQ Z1.4-2008 Quality Control System strictly as following to prevent defective candle holders before delivery.

### \* 6 main check points

(1). Workmanship appearance

- (2). Quantity
- (2). Qualitary(3). Style, material, color(3). Packing & Loading(4). Marking/Label
- (5). Data measurement/function/field test(6). Made by skilled workers