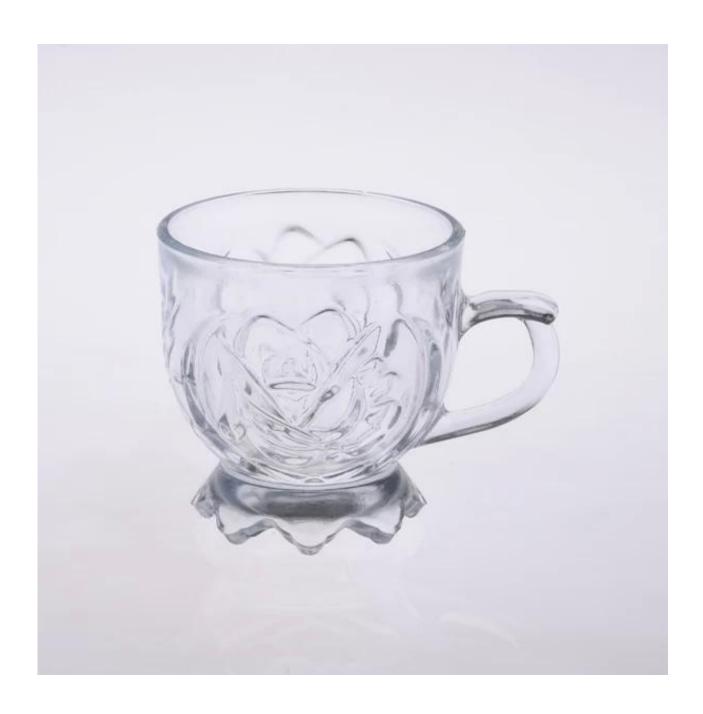

| 3. It is eco-friendly                                                      |
|                  | 4. Meet CE & FDA test & CA 65 test                                         |
|                  | 1. Different designs and sizes for choice                                  |
|                  | 2 .Any color painted, frost, electroplate, pattern laser carver processing |
| For your choices | 3. Special package like shrink wrap, color gift box, white gift box etc.   |
|                  | 4. We have exclusive workers for quality control                           |
|                  | 5. We have professional workshop and warehouse to ensure the delivery time |
|                  |                                                                            |

## **Product Photo:**





## **Related Products:**





glass tea cup

glass coffee cup

china 190ml coffee cup

## **Company Show:**





For more glass cup or any glassware, please visit our website: http://www.okcandle.com/ Or here may help you know more about us: FAQ