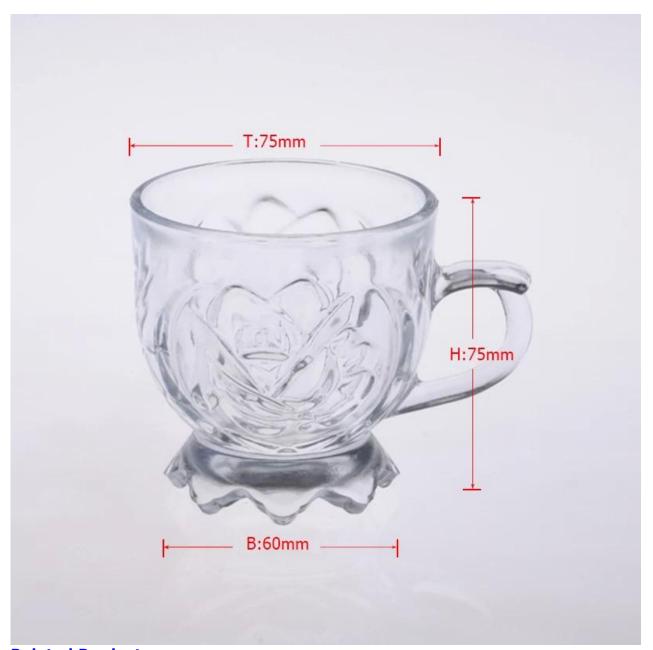

## **Product Details:**

| Product Details. |                                                                            |
|------------------|----------------------------------------------------------------------------|
| Item No.         | SGZ09071                                                                   |
| Material         | High white glass                                                           |
| Process          | Machine pressed                                                            |
| Samples time     | 1. 5 days if at exit shaped and size of glass                              |
|                  | 2. 15 days if need new shape or size of glass                              |
| Packing          | Normal packing,72 pcs into export carton, carton with cardboard divider    |
| Product Capacity | 500,000~1,000,000 pcs per month                                            |
| Delivery time    | Within 35 days after the sample and order confirmed                        |
| Payment terms    | 30% deposit by T/T in advance and the balance against the copy of B/L      |
| Shipment         | By sea, by air, by Express and your shipping agent is acceptable           |
|                  | 1. Machine pressed glass cup with high quality                             |
| Product Features | 2. Suitable for used in hotel, home, etc.                                  |
|                  | 3. It is eco-friendly                                                      |
|                  | 4. Meet CE & FDA test & CA 65 test                                         |
|                  | 1. Different designs and sizes for choice                                  |
|                  | 2 .Any color painted, frost, electroplate, pattern laser carver processing |
| For your choices | 3. Special package like shrink wrap, color gift box, white gift box etc.   |
|                  | 4. We have exclusive workers for quality control                           |
|                  | 5. We have professional workshop and warehouse to ensure the delivery time |
|                  |                                                                            |

## **Product Photo:**