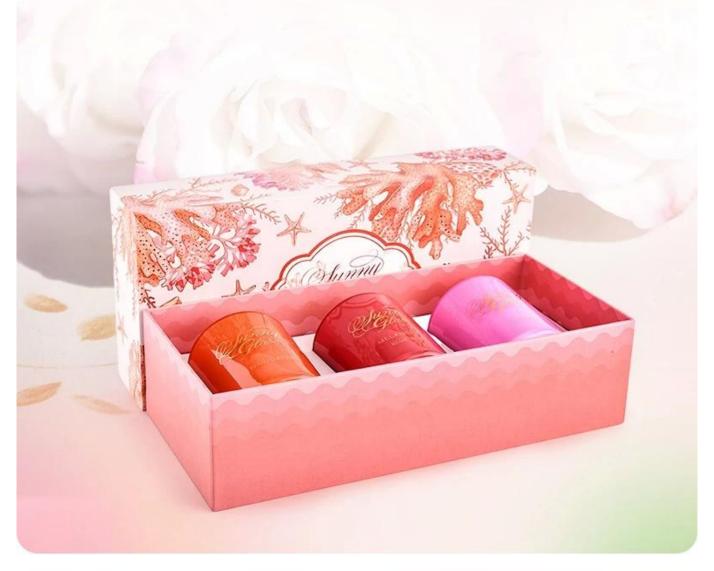

We know the meaning of gifts, so for this **glass candle jar** designed a high-end atmosphere of the packaging box, with the same color gift box, whether it is for the beloved TA, or relatives and friends, can express your full thoughts and blessings.

# CANDLE HOLDER BOX SIZE, LOGO, COLOR, LINING, SHAPE CAN BE CUSTOMIZED