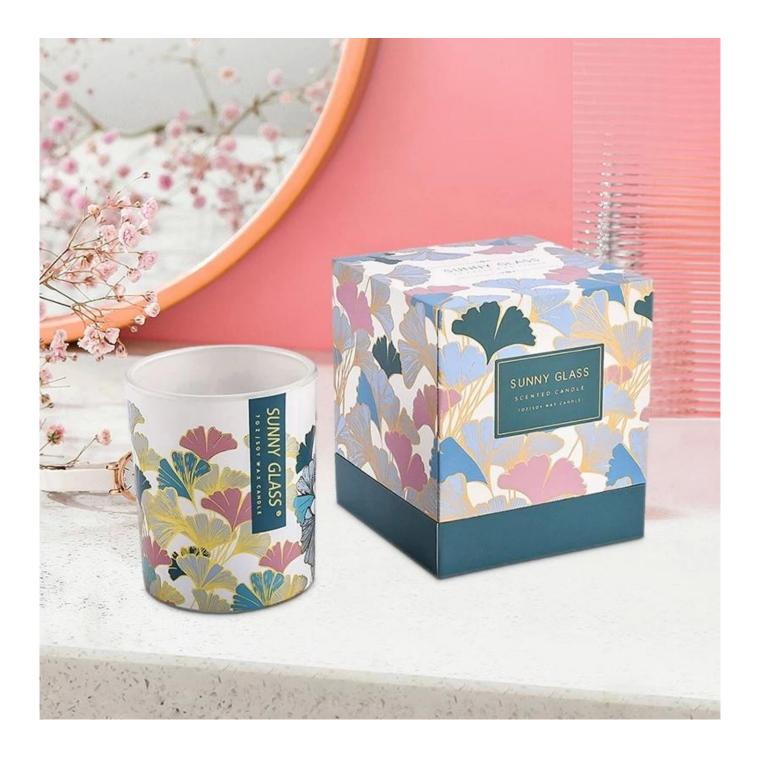

We know the meaning of gifts, so for this **glass candle jar** designed a high-end atmosphere of the packaging box, with the same color gift box, whether it is for the beloved TA, or relatives and friends, can express your full thoughts and blessings.

## product description

| product<br>name   | China candle holder supplier colorful ginkgo leaf decal pattern <b>glass candle jar</b> with custom color box |
|-------------------|---------------------------------------------------------------------------------------------------------------|
| Sample time       | 1. 5 days if there is glass shape and size<br>2. 15 days, if you need new shapes and sizes glass              |
| Measure           | Item No.:SCRG210038 Dia: 81mm Height: 98mm Bottom Dia:76mm Weight:406g Capacity: 300ml                        |
| Packing           | Normal packing, Individual gift box, PVC box, window box, color box, white box, etc                           |
| Delivery<br>time  | Within 35 days after the sample and order confirmed                                                           |
| Payment<br>term   | 30% deposit by T/T in advance and the balance against the copy of B/L                                         |
| Shipment          | By sea,by air,by Express and your shipping agent is acceptable                                                |
| Usage<br>Occasion | Home decor, Wedding Decoration, Wedding Favors, Decoration enhancement.                                       |