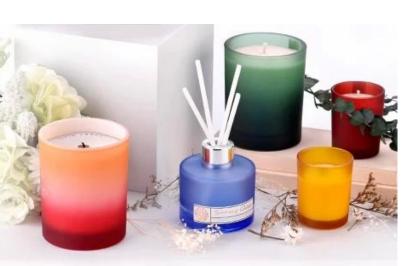

## China candle holder supplier colorful ginkgo leaf decal pattern glass candle jar with custom color box

## product description

| product<br>name   | China candle holder supplier colorful ginkgo leaf decal pattern <b>glass candle jar</b> with custom color box |
|-------------------|---------------------------------------------------------------------------------------------------------------|
| Sample time       | 1. 5 days if there is glass shape and size<br>2. 15 days, if you need new shapes and sizes glass              |
| Measure           | Item No.:SCRG210038 Dia: 81mm Height: 98mm Bottom Dia:76mm Weight:406g Capacity: 300ml                        |
| Packing           | Normal packing, Individual gift box, PVC box, window box, color box, white box, etc                           |
| Delivery<br>time  | Within 35 days after the sample and order confirmed                                                           |
| Payment<br>term   | 30% deposit by T/T in advance and the balance against the copy of B/L                                         |
| Shipment          | By sea,by air,by Express and your shipping agent is acceptable                                                |
| Usage<br>Occasion | Home decor, Wedding Decoration, Wedding Favors, Decoration enhancement.                                       |

Each ginkgo leaf has been carefully selected and hand-painted by the craftsmen, colorful without losing the natural charm, just like the spirit dancing in the autumn wind, lightly falling on the transparent and crystal **glass candle jar**. This is not only a home accessory, but also a piece of art to be savored.

This **glass candle jar**, when the candlelight through the delicate painted ginkgo leaves, cast the mottled light and shadow, the whole space is instantly surrounded by a gentle light. Whether it is the quiet time at night, or the romantic atmosphere of the festival, it can become the most moving background, adding an ineffable warmth and beauty.