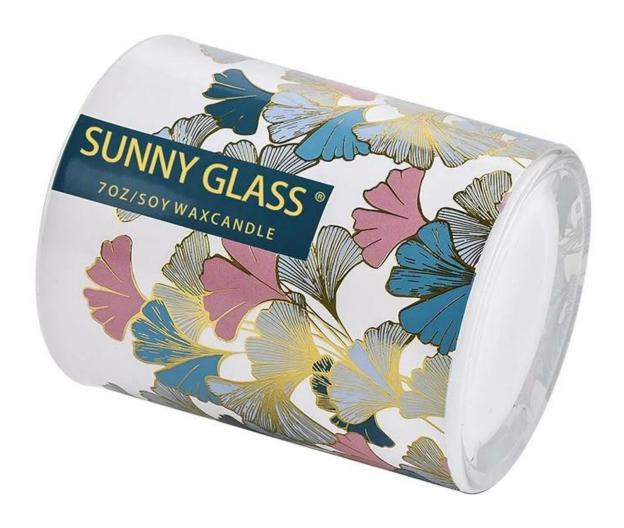

## China candle holder supplier colorful ginkgo leaf decal pattern glass candle jar with custom color box

## product description

| product<br>name   | China candle holder supplier colorful ginkgo leaf decal pattern <b>glass candle jar</b> with custom color box |
|-------------------|---------------------------------------------------------------------------------------------------------------|
| Sample time       | 1. 5 days if there is glass shape and size<br>2. 15 days, if you need new shapes and sizes glass              |
| Measure           | Item No.:SCRG210038 Dia: 81mm Height: 98mm Bottom Dia:76mm Weight:406g Capacity: 300ml                        |
| Packing           | Normal packing, Individual gift box, PVC box, window box, color box, white box, etc                           |
| Delivery<br>time  | Within 35 days after the sample and order confirmed                                                           |
| Payment<br>term   | 30% deposit by T/T in advance and the balance against the copy of B/L                                         |
| Shipment          | By sea,by air,by Express and your shipping agent is acceptable                                                |
| Usage<br>Occasion | Home decor, Wedding Decoration, Wedding Favors, Decoration enhancement.                                       |

Each ginkgo leaf has been carefully selected and hand-painted by the craftsmen, colorful without losing the natural charm, just like the spirit dancing in the autumn wind, lightly falling on the transparent and crystal **glass candle jar**. This is not only a home accessory, but also a piece of art to be savored.

This **glass candle jar**, when the candlelight through the delicate painted ginkgo leaves, cast the mottled light and shadow, the whole space is instantly surrounded by a gentle light. Whether it is the quiet time at night, or the romantic atmosphere of the festival, it can become the most moving background, adding an ineffable warmth and beauty.