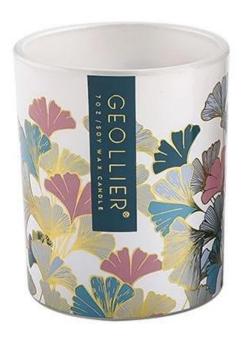

## China candle holder supplier colorful ginkgo leaf decal pattern glass candle jar with custom color box

## product description

| product<br>name   | China candle holder supplier colorful ginkgo leaf decal pattern <b>glass candle jar</b> with custom color box |
|-------------------|---------------------------------------------------------------------------------------------------------------|
| Sample time       | 1. 5 days if there is glass shape and size<br>2. 15 days, if you need new shapes and sizes glass              |
| Measure           | Item No.:SCRG210038 Dia: 81mm Height: 98mm Bottom Dia:76mm Weight:406g Capacity: 300ml                        |
| Packing           | Normal packing, Individual gift box, PVC box, window box, color box, white box, etc                           |
| Delivery<br>time  | Within 35 days after the sample and order confirmed                                                           |
| Payment<br>term   | 30% deposit by T/T in advance and the balance against the copy of B/L                                         |
| Shipment          | By sea,by air,by Express and your shipping agent is acceptable                                                |
| Usage<br>Occasion | Home decor, Wedding Decoration, Wedding Favors, Decoration enhancement.                                       |

Each ginkgo leaf has been carefully selected and hand-painted by the craftsmen, colorful without losing the natural charm, just like the spirit dancing in the autumn wind, lightly falling on the transparent and crystal **glass candle jar**. This is not only a home accessory, but also a piece of art to be savored.

This **glass candle jar**, when the candlelight through the delicate painted ginkgo leaves, cast the mottled light and shadow, the whole space is instantly surrounded by a gentle light. Whether it is the quiet time at night, or the romantic atmosphere of the festival, it can become the most moving background, adding an ineffable warmth and beauty.

We know the meaning of gifts, so for this **glass candle jar** designed a high-end atmosphere of the packaging box, with the same color gift box, whether it is for the beloved TA, or relatives and friends, can express your full thoughts and blessings.