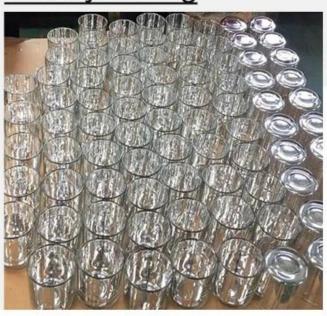

Each ginkgo leaf has been carefully selected and hand-painted by the craftsmen, colorful without losing the natural charm, just like the spirit dancing in the autumn wind, lightly falling on the transparent and crystal **glass candle jar**. This is not only a home accessory, but also a piece of art to be savored.

This **glass candle jar**, when the candlelight through the delicate painted ginkgo leaves, cast the mottled light and shadow, the whole space is instantly surrounded by a gentle light. Whether it is the quiet time at night, or the romantic atmosphere of the festival, it can become the most moving background, adding an ineffable warmth and beauty.

We know the meaning of gifts, so for this **glass candle jar** designed a high-end atmosphere of the packaging box, with the same color gift box, whether it is for the beloved TA, or relatives and friends, can express your full thoughts and blessings.