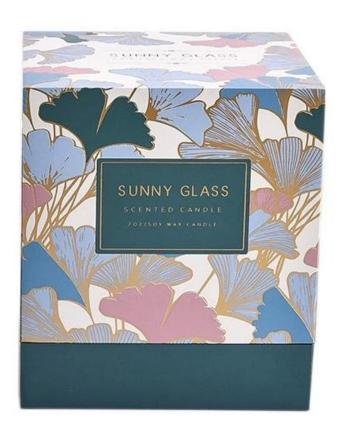

We know the meaning of gifts, so for this **glass candle jar** designed a high-end atmosphere of the packaging box, with the same color gift box, whether it is for the beloved TA, or relatives and friends, can express your full thoughts and blessings.

## Accessories - candle holder box

# CANDLE HOLDER BOX SIZE, LOGO, COLOR, LINING, SHAPE CAN BE CUSTOMIZED