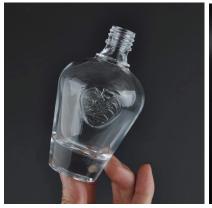

## **China Manufacturer OEM Crystal Cosmetic Container Glass Perfume Bottles**

China Manufacturer OEM Crystal Item name

Cosmetic Container Glass Perfume Bottle

Item No. SGLG16042707

Top dia:17mm Bottom dia:30\*74mm

Height: 105mm

Capacity 100 ml

Size

 Weight
 180 g

 MOQ
 50,000 pcs.

Sample time 1.5 days if at exist shape and size of products

2.15 days if need new shape and size of products

Packing Normal safety packing 24pcs/36pcs/48pcs etc. per

export carton with egg divider

Delivery time Within 35 days after order confirmed

Payment terms 30% deposit by T/T in advance, the balance after

showing the copy of B/L

1.Thick bottom

Product feature 2. Meet FDA, SGS,LFGB etc. test

3. Widely apply to Wedding, party, home, bar etc.

4. Machine made glass perfume bottle

**Contact us** 

For more information, please contact Kate, or visit our website: <a href="http://www.okcandle.com/index.html">http://www.okcandle.com/index.html</a>

## More Product Pictures