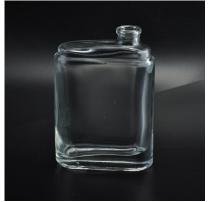

## **China Manufacturer OEM Crystal Cosmetic Container Glass Perfume Bottles**

China Manufacturer OEM Crystal Item name

Cosmetic Container Glass Perfume Bottle

Item No. SGLG16042707

Top dia:17mm Bottom dia:30\*74mm

Height: 105mm

Capacity 100 ml

Size

 Weight
 180 g

 MOQ
 50,000 pcs.

Sample time 1.5 days if at exist shape and size of products

2.15 days if need new shape and size of products

Packing Normal safety packing 24pcs/36pcs/48pcs etc. per

export carton with egg divider

Delivery time Within 35 days after order confirmed

Payment terms 30% deposit by T/T in advance, the balance after

showing the copy of B/L

1.Thick bottom

Product feature 2. Meet FDA, SGS,LFGB etc. test

3. Widely apply to Wedding, party, home, bar etc.

4. Machine made glass perfume bottle

**Contact us** 

For more information, please contact Kate, or visit our website: <a href="http://www.okcandle.com/index.html">http://www.okcandle.com/index.html</a>

## More Product Pictures