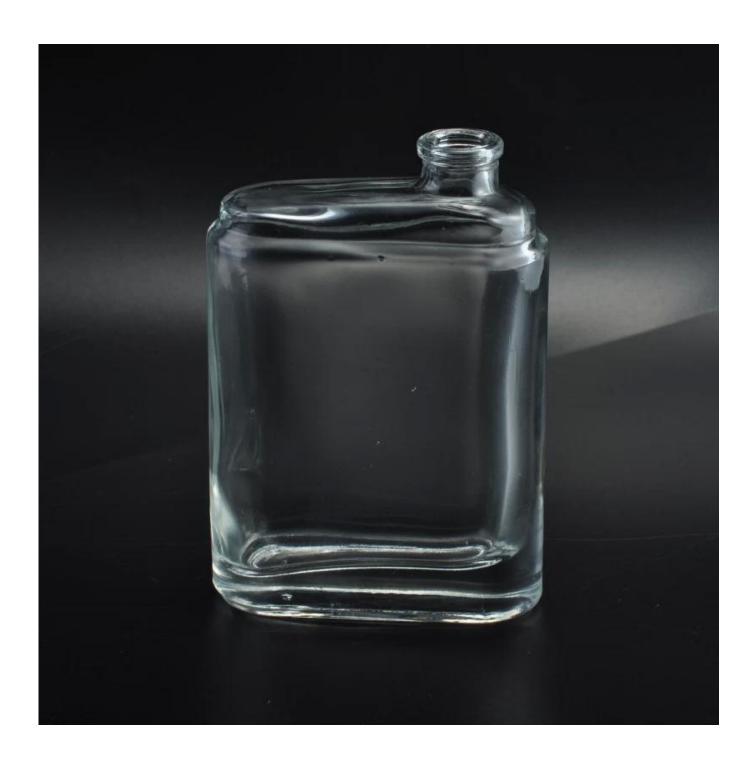

## **China Manufacturer OEM Crystal Cosmetic Container Glass Perfume Bottles**

China Manufacturer OEM Crystal Item name

Cosmetic Container Glass Perfume Bottle

Item No. SGLG16042707

Top dia:17mm Bottom dia:30\*74mm

Height: 105mm

Capacity 100 ml

Size

 Weight
 180 g

 MOQ
 50,000 pcs.

Sample time 1.5 days if at exist shape and size of products

2.15 days if need new shape and size of products

Packing Normal safety packing 24pcs/36pcs/48pcs etc. per

export carton with egg divider

Delivery time Within 35 days after order confirmed

Payment terms 30% deposit by T/T in advance, the balance after

showing the copy of B/L

1.Thick bottom

Product feature 2. Meet FDA, SGS,LFGB etc. test

3. Widely apply to Wedding, party, home, bar etc.

4. Machine made glass perfume bottle

**Contact us** 

For more information, please contact Kate, or visit our website: <a href="http://www.okcandle.com/index.html">http://www.okcandle.com/index.html</a>