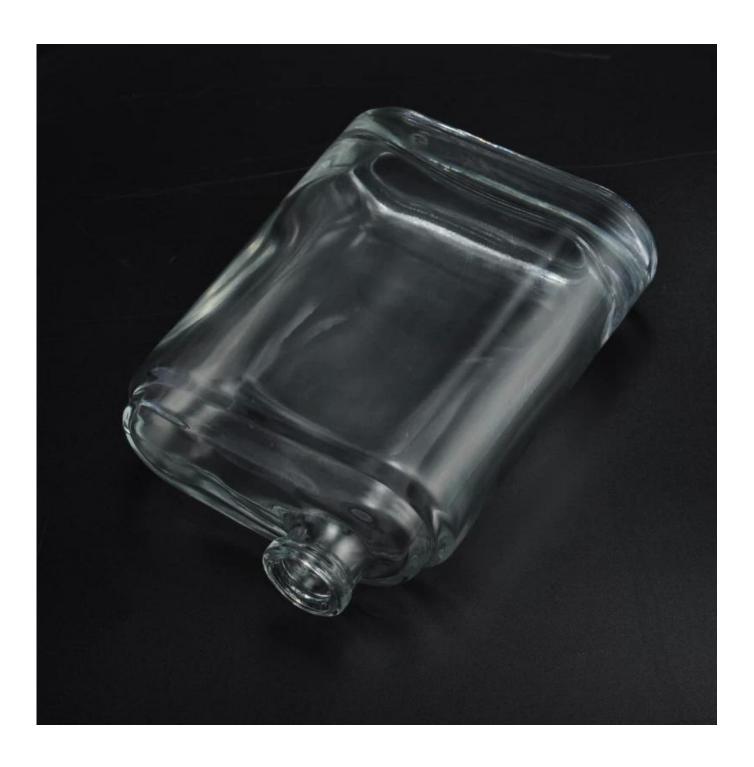

## **China Manufacturer OEM Crystal Cosmetic Container Glass Perfume Bottles**



China Manufacturer OEM Crystal Item name

Cosmetic Container Glass Perfume Bottle

Item No. SGLG16042707

Top dia:17mm Bottom dia:30\*74mm

Height: 105mm

Capacity 100 ml

Size

 Weight
 180 g

 MOQ
 50,000 pcs.

Sample time 1.5 days if at exist shape and size of products

2.15 days if need new shape and size of products

Packing Normal safety packing 24pcs/36pcs/48pcs etc. per

export carton with egg divider

Delivery time Within 35 days after order confirmed

Payment terms 30% deposit by T/T in advance, the balance after

showing the copy of B/L

1.Thick bottom

Product feature 2. Meet FDA, SGS,LFGB etc. test

3. Widely apply to Wedding, party, home, bar etc.

4. Machine made glass perfume bottle













**Contact us** 



For more information, please contact Kate, or visit our website: <a href="http://www.okcandle.com/index.html">http://www.okcandle.com/index.html</a>

## More Product Pictures























## Factory Show