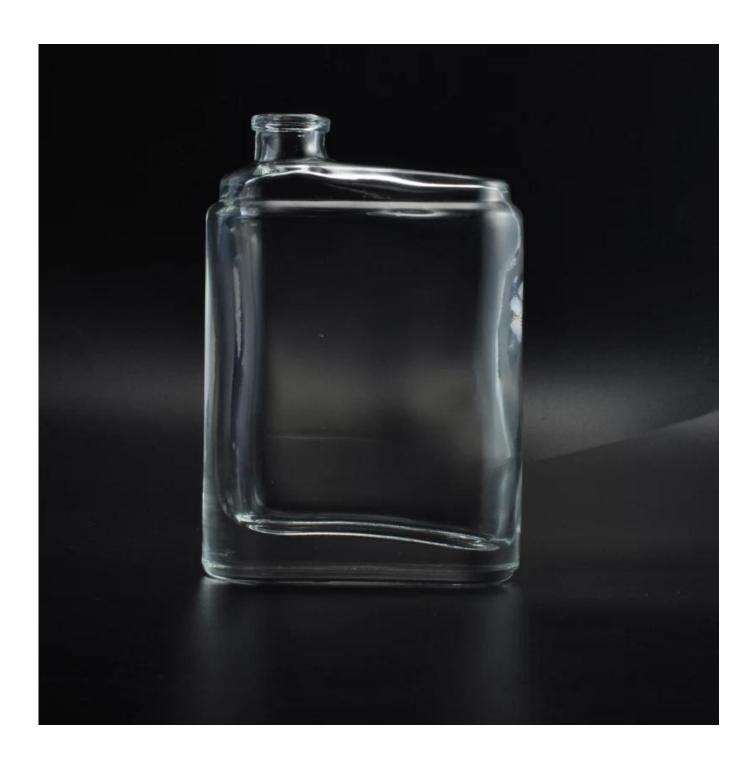

## **China Manufacturer OEM Crystal Cosmetic Container Glass Perfume Bottles**



China Manufacturer OEM Crystal Item name

Cosmetic Container Glass Perfume Bottle

Item No. SGLG16042707

Top dia:17mm Bottom dia:30\*74mm

Height: 105mm

Capacity 100 ml

Size

 Weight
 180 g

 MOQ
 50,000 pcs.

Sample time 1.5 days if at exist shape and size of products

2.15 days if need new shape and size of products

Packing Normal safety packing 24pcs/36pcs/48pcs etc. per

export carton with egg divider

Delivery time Within 35 days after order confirmed

Payment terms 30% deposit by T/T in advance, the balance after

showing the copy of B/L

1.Thick bottom

Product feature 2. Meet FDA, SGS,LFGB etc. test

3. Widely apply to Wedding, party, home, bar etc.

4. Machine made glass perfume bottle













**Contact us** 



For more information, please contact Kate, or visit our website: <a href="http://www.okcandle.com/index.html">http://www.okcandle.com/index.html</a>

## More Product Pictures























## Factory Show