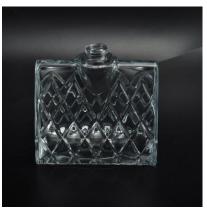

## **China Manufacturer OEM Crystal Cosmetic Container Glass Perfume Bottles**

China Manufacturer OEM Crystal Item name

Cosmetic Container Glass Perfume Bottle

Item No. SGLG16042707

Top dia:17mm Bottom dia:30\*74mm

Height: 105mm

Capacity 100 ml

Size

 Weight
 180 g

 MOQ
 50,000 pcs.

Sample time 1.5 days if at exist shape and size of products

2.15 days if need new shape and size of products

Packing Normal safety packing 24pcs/36pcs/48pcs etc. per

export carton with egg divider

Delivery time Within 35 days after order confirmed

Payment terms 30% deposit by T/T in advance, the balance after

showing the copy of B/L

1.Thick bottom

Product feature 2. Meet FDA, SGS,LFGB etc. test

3. Widely apply to Wedding, party, home, bar etc.

4. Machine made glass perfume bottle

**Contact us** 

For more information, please contact Kate, or visit our website: <a href="http://www.okcandle.com/index.html">http://www.okcandle.com/index.html</a>

## More Product Pictures